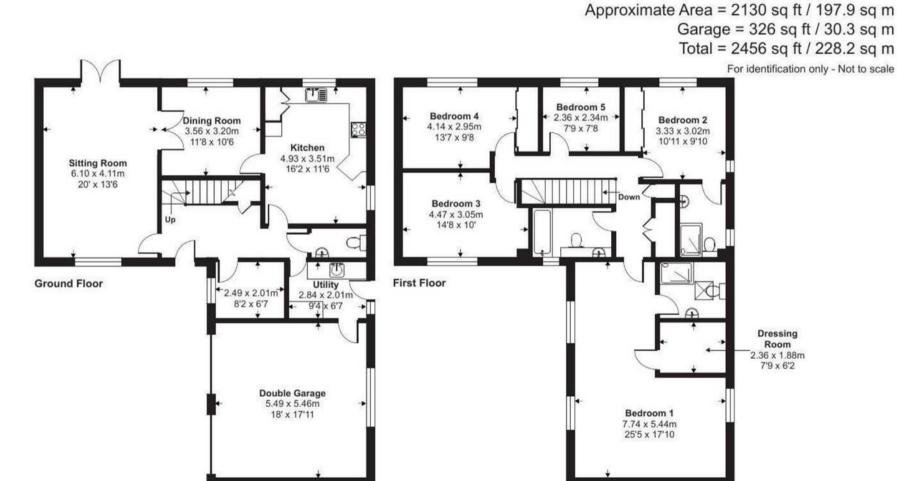

## Torquay

Situated in the highly sought-after neighbourhood of Livermead, this modern detached residence is a testament to luxury and comfort.

Upon entering, you are greeted by a spacious sitting room featuring a feature fireplace, perfect for cosy evenings in. The adjacent dining room provides a sophisticated setting for dinner parties. The heart of the home lies in the quality modern fitted kitchen/breakfast room, equipped with high-end integrated appliances, sleek cabinetry, and ample counter space.

For those who require a dedicated workspace, there is a convenient study providing a quiet retreat for focus. The property also includes a downstairs cloakroom/WC, as well as a separate utility room for added convenience.

Ascending the stairs, you will find five bedrooms, each offering a tranquil sanctuary. Two bedrooms boast en suite facilities, providing privacy and luxury. The principal bedroom features a walk-in dressing room, ensuring ample storage space. A well-appointed family bathroom serves the remaining bedrooms.

Completing this exceptional property is a double integral garage with electrically operated up and over doors, catering to the needs of vehicle owners and offering convenient storage options. Additional driveway parking is available for multiple vehicles, ensuring that guests are always accommodated with ease. Level gardens surround the property, providing a serene outdoor oasis for enjoying fresh air and picturesque views.