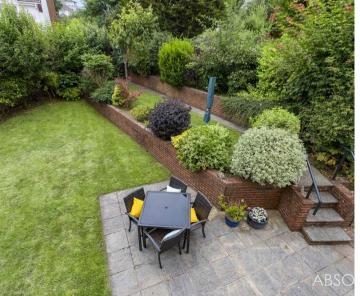

#### Rear Garden

The rear garden enjoys a Southerly aspect, is laid largely to lawn and is designed for outdoor living and entertaining. The garden features inviting patio spaces, perfect for al fresco dining, a level area laid largely to lawn with well established flower beds bordering, a further terraced area also having flower beds bordering. There are raised beds ideal for vegetable plots with an adjacent greenhouse and a gate which gives access from the rear garden to the front of the property.