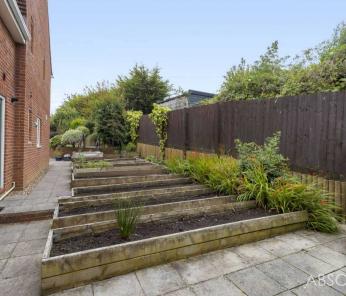

#### Rear Garden

The rear garden enjoys a Southerly aspect, is laid largely to lawn and is designed for outdoor living and entertaining. The garden features inviting patio spaces, perfect for al fresco dining, a level area laid largely to lawn with well established flower beds bordering, a further terraced area also having flower beds bordering. There are raised beds ideal for vegetable plots with an adjacent greenhouse and a gate which gives access from the rear garden to the front of the property.