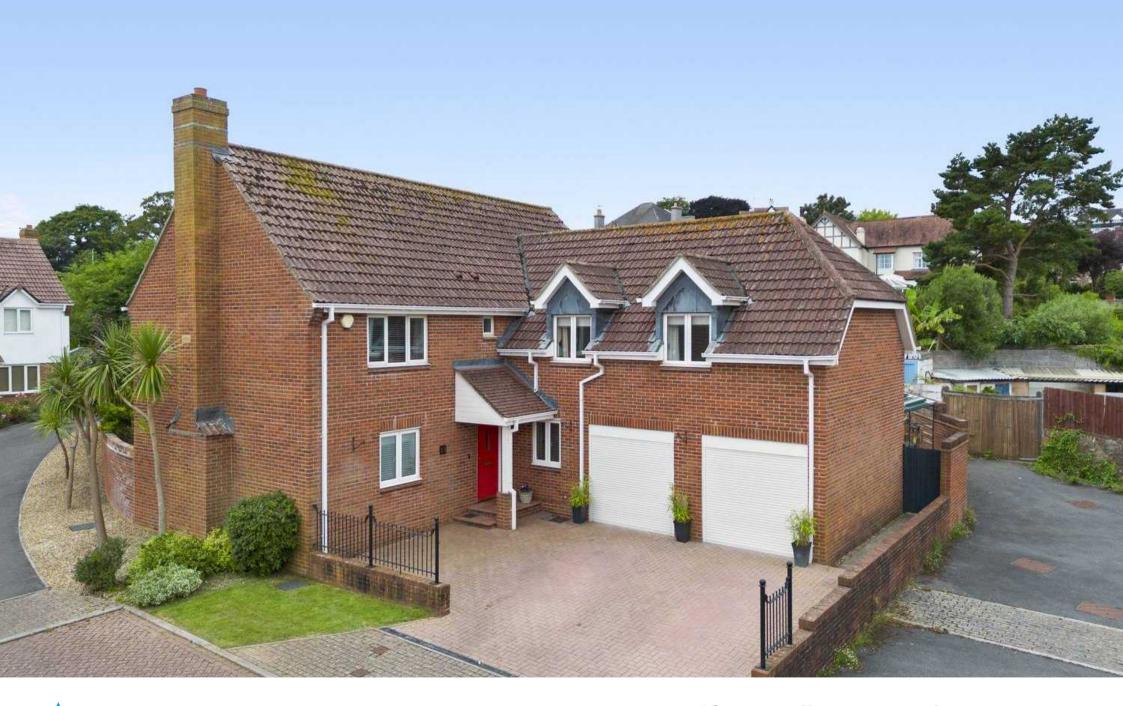

13 Woodleys Meadow, Torquay £695,000

## 13 Woodleys Meadow

## Torquay

Situated in the highly sought-after neighbourhood of Livermead, this modern detached residence is a testament to luxury and comfort.

Upon entering, you are greeted by a spacious sitting room featuring a feature fireplace, perfect for cosy evenings in. The adjacent dining room provides a sophisticated setting for dinner parties. The heart of the home lies in the quality modern fitted kitchen/breakfast room, equipped with high-end integrated appliances, sleek cabinetry, and ample counter space.

Completing this exceptional property is a double integral garage with electrically operated up and over doors, catering to the needs of vehicle owners and offering convenient storage options. Additional driveway parking is available for multiple vehicles, ensuring that guests are always accommodated with ease. Level gardens surround the property, providing a serene outdoor oasis for enjoying fresh air and picturesque views.

#### **Driveway**

To the front of the property there is a double width block paved driveway providing parking for 2-3 vehicles and direct access to the double garage.

#### Garage

The double garage is accessed via the driveway and has an electrically operated up and over doors.