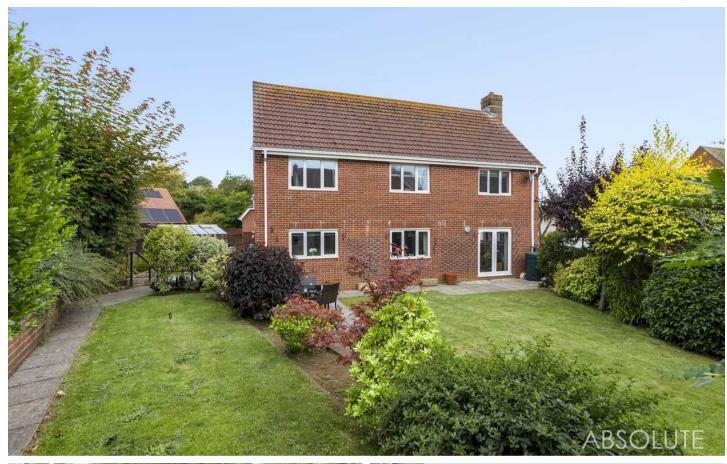

Completing this exceptional property is a double integral garage with electrically operated up and over doors, catering to the needs of vehicle owners and offering convenient storage options. Additional driveway parking is available for multiple vehicles, ensuring that guests are always accommodated with ease. Level gardens surround the property, providing a serene outdoor oasis for enjoying fresh air and picturesque views.

#### Rear Garden

The rear garden enjoys a Southerly aspect, is laid largely to lawn and is designed for outdoor living and entertaining. The garden features inviting patio spaces, perfect for al fresco dining, a level area laid largely to lawn with well established flower beds bordering, a further terraced area also having flower beds bordering. There are raised beds ideal for vegetable plots with an adjacent greenhouse and a gate which gives access from the rear garden to the front of the property.