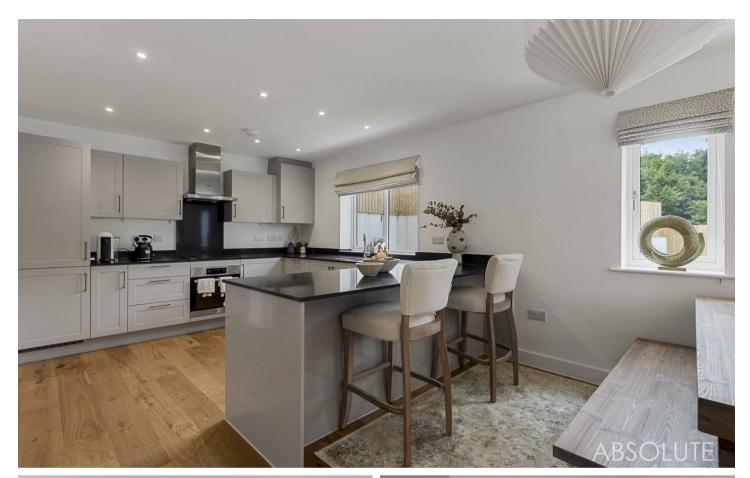

- A recently constructed three bed detached residence finished to a high specification
- Downstairs cloakroom/WC
- Open plan living space with bi-folding doors
- Quality modern fitted kitchen with solid worktops and integrated appliances
- Three bedrooms, principal having en suite shower room/WC
- Family bathroom/WC
- Under floor heating with engineered oak to the ground floor
- Tandem driveway parking for two cars
- Small front garden and level enclosed rear garden
- Part exchange considered