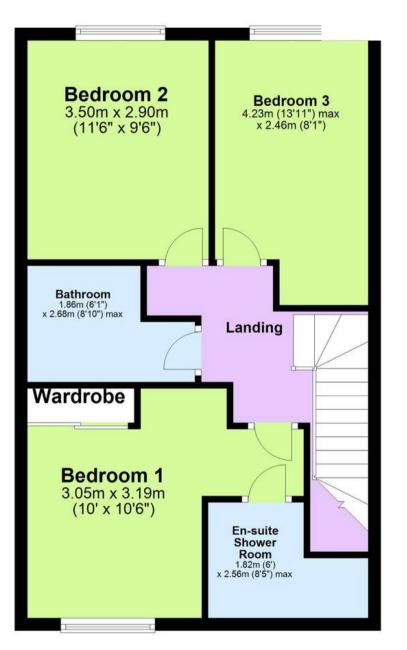

l South Devon countryside. The town is home to a large range of shops, restaurants and open spaces and is perfectly located close to both Dartmoor National Park and a wealth of seaside towns. Torbay is a large bay on Devon's south coast, overlooking clear blue waters from their vantage points along the bay are three towns: Paignton, Torquay and Brixham. These hills act as sun-trap, allowing the bay to luxuriate in its own warm microclimate. It is the bays golden sands and rare propensity for fine weather that has led to the bay and its seaside towns being named the English Riviera.

### **Absolute Sales & Lettings**

Absolute Sales & Lettings Ltd, 13 Ilsham Road - TQ1 2JG 01803 214214

torquay@movewithabsolute.co.uk

movewithabsolute.co.uk/







# **Ground Floor**

**First Floor** 









Approx Plan produced using PlanUp.