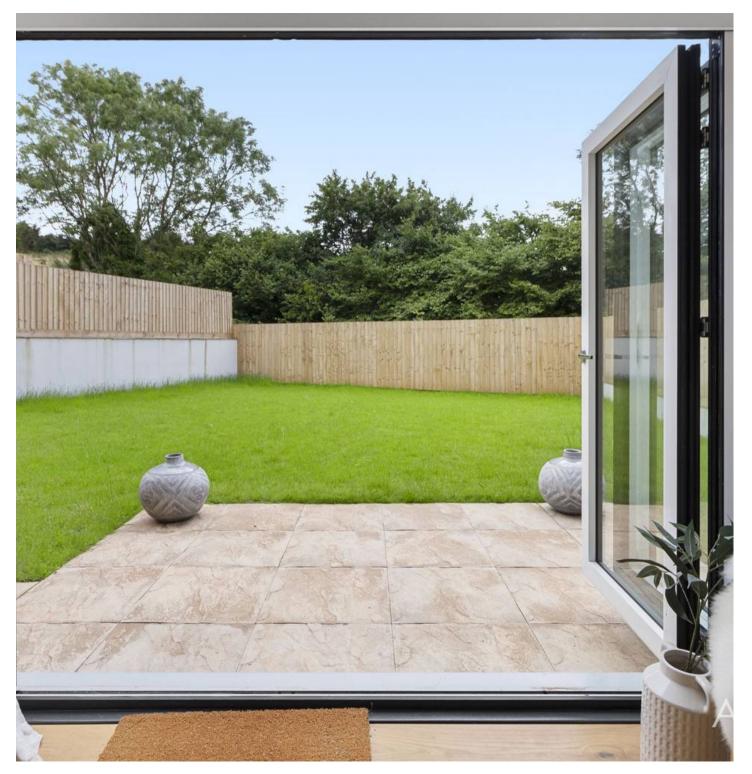

- A recently constructed three bed detached residence finished to a high specification
- Downstairs cloakroom/WC
- Open plan living space with bi-folding doors
- Quality modern fitted kitchen with solid worktops and integrated appliances
- Three bedrooms, principal having en suite shower room/WC
- Family bathroom/WC
- Under floor heating with engineered oak to the ground floor
- Tandem driveway parking for two cars
- Small front garden and level enclosed rear garden
- Part exchange considered