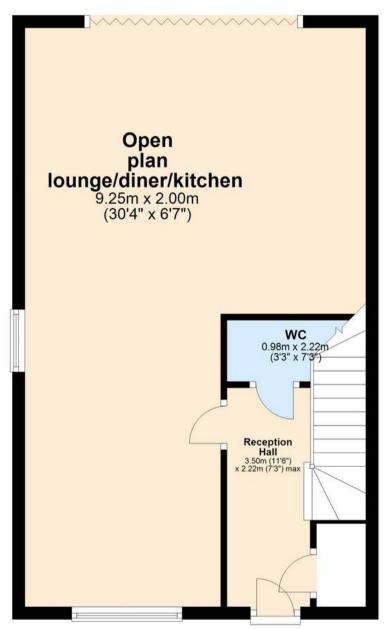

ful South Devon countryside. The town is home to a large range of shops, restaurants and open spaces and is perfectly located close to both Dartmoor National Park and a wealth of seaside towns. Torbay is a large bay on Devon's south coast, overlooking clear blue waters from their vantage points along the bay are three towns: Paignton, Torquay and Brixham. These hills act as sun-trap, allowing the bay to luxuriate in its own warm microclimate. It is the bays golden sands and rare propensity for fine weather that has led to the bay and its seaside towns being named the English Riviera.

### **Absolute Sales & Lettings**

Absolute Sales & Lettings Ltd, 13 Ilsham Road - TQ1 2JG 01803 214214

torquay@movewithabsolute.co.uk

movewithabsolute.co.uk/







# **Ground Floor**

**First Floor** 









Approx Plan produced using PlanUp.