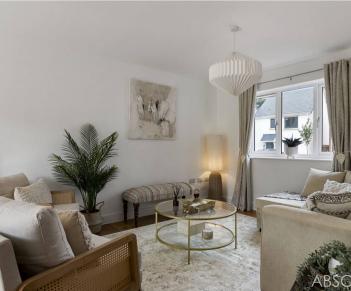

Tenure: Freehold

- A recently constructed three bed semidetached house
- Downstairs cloakroom/WC
- Open plan living space with bi-folding doors giving access to the garden
- Quality modern fitted kitchen with solid worktops and integrated appliances
- Three bedrooms, principal having an en suite shower room/WC and fitted bedroom furniture
- Family bathroom/WC
- Open views from the rear elevation over the surrounding area
- Front garden and good size, enclosed level rear garden
- Off road parking for up to three cars
- Part exchange considered