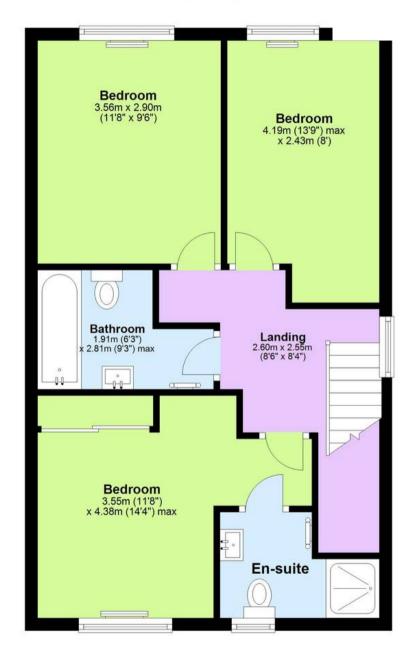

South Devon countryside. The town is home to a large range of shops, restaurants and open spaces and is perfectly located close to both Dartmoor National Park and a wealth of seaside towns. Torbay is a large bay on Devon's south coast, overlooking clear blue waters from their vantage points along the bay are three towns: Paignton, Torquay and Brixham. These hills act as a suntrap, allowing the bay to luxuriate in its own warm microclimate. It is the bays golden sands and rare propensity for fine weather that has led to the bay and its seaside towns being named the English Riviera.

#### **Absolute Sales & Lettings**

Absolute Sales & Lettings Ltd, 13 Ilsham Road - TQ1 2JG 01803 214214

torquay@movewithabsolute.co.uk
movewithabsolute.co.uk/







# **Ground Floor**

# **First Floor**