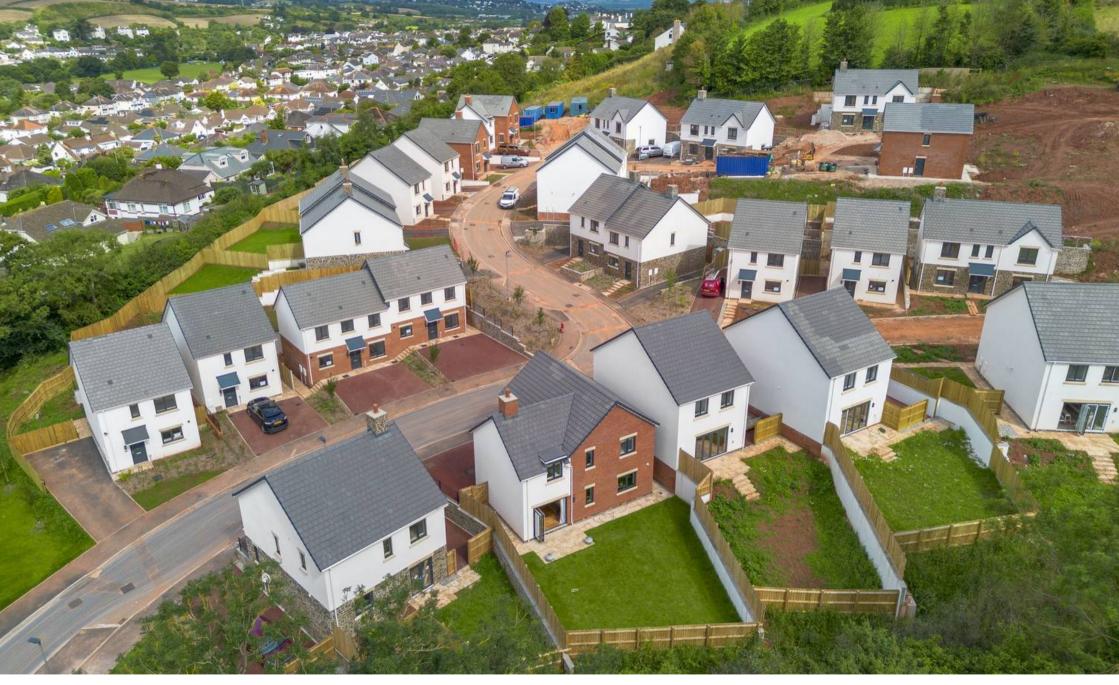

Plot 6, Karsbrook Green, Kingskerswell - TQ12 5JS Guide Price £365,000

### Plot 6, Karsbrook Green

, Kingskerswell

Magnificent three-bed semi-detached house with contemporary design, high-spec finishes, and open-plan living. En suite, modern kitchen, landscaped garden, and off-road parking. A truly exceptional home for luxurious, versatile living.

### Plot 6, Karsbrook Green

, Kingskerswell

Nestled within the serene surroundings of Kingskerswell, discover a harmonious blend of traditional charm and contemporary living at Karsbrook Green. Karsbrook Green is close to the neighbouring market town of Newton Abbot and within easy commute of Torbay (Torquay, Paignton, Brixham) and Exeter. Newton Abbot is a historic market town surrounded by beautiful South Devon countryside. The town is home to a large range of shops, restaurants and open spaces and is perfectly located close to both Dartmoor National Park and a wealth of seaside towns. Torbay is a large bay on Devon's south coast, overlooking clear blue waters from their vantage points along the bay are three towns: Paignton, Torquay and Brixham. These hills act as a suntrap, allowing the bay to luxuriate in its own warm microclimate. It is the bays golden sands and rare propensity for fine weather that has led to the bay and its seaside towns being named the English Riviera.