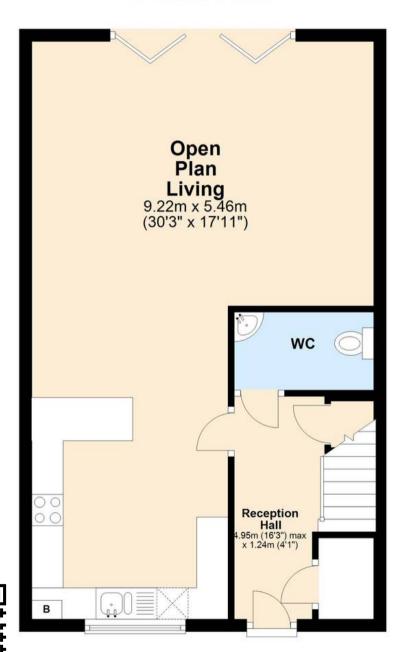

l South Devon countryside. The town is home to a large range of shops, restaurants and open spaces and is perfectly located close to both Dartmoor National Park and a wealth of seaside towns. Torbay is a large bay on Devon's south coast, overlooking clear blue waters from their vantage points along the bay are three towns: Paignton, Torquay and Brixham. These hills act as a suntrap, allowing the bay to luxuriate in its own warm microclimate. It is the bays golden sands and rare propensity for fine weather that has led to the bay and its seaside towns being named the English Riviera.

#### **Absolute Sales & Lettings**

Absolute Sales & Lettings Ltd, 13 Ilsham Road - TQ1 2JG 01803 214214

torquay@movewithabsolute.co.uk
movewithabsolute.co.uk/







# **Ground Floor**

# **First Floor**