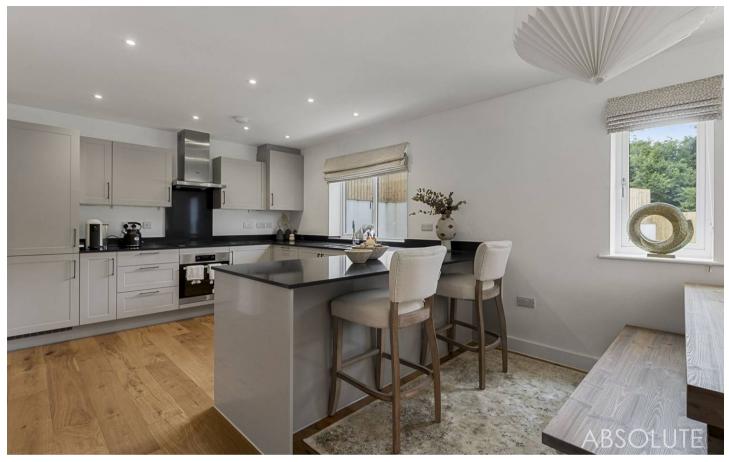

Tenure: Freehold

- A recently constructed three bed semidetached house
- Downstairs cloakroom/WC
- Open plan living space with bi-folding doors giving access to the garden
- Quality modern fitted kitchen with solid worktops and integrated appliances
- Three bedrooms, principal having an en suite shower room/WC and fitted bedroom furniture
- Family bathroom/WC
- Open views from the rear elevation over the surrounding area
- Front garden and good size, enclosed level rear garden
- Off road parking for up to three cars
- Part exchange considered