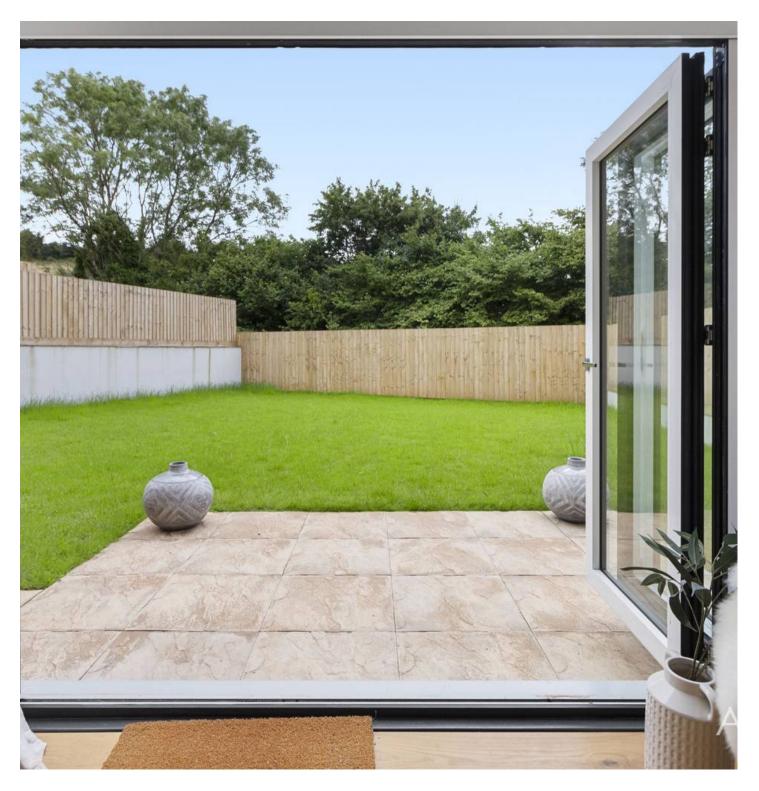

Tenure: Freehold

- A recently constructed three bed semidetached house
- Downstairs cloakroom/WC
- Open plan living space with bi-folding doors giving access to the garden
- Quality modern fitted kitchen with solid worktops and integrated appliances
- Three bedrooms, principal having an en suite shower room/WC and fitted bedroom furniture
- Family bathroom/WC
- Open views from the rear elevation over the surrounding area
- Front garden and good size, enclosed level rear garden
- Off road parking for up to three cars
- Part exchange considered