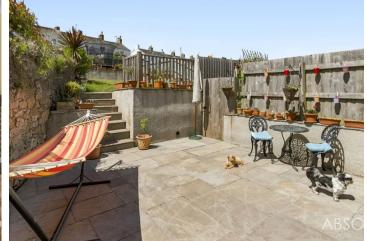

Council Tax band: B

Tenure: Freehold

EPC Energy Efficiency Rating: D

- Popular location close to St Marychurch
  precinct
- Off road parking for two cars on an attractive block paved driveway
- Only a stones throw away from highly regarded schools
- Generous sized enclosed rear garden with a
  South Westerly aspect
- Feature log burner
- Bright and airy open plan kitchen/dining room with fitted granite worktops
- Bay windowed sitting room
- Three bedrooms
- Gas central heating and uPVC double glazing
- Bathroom and additional WC