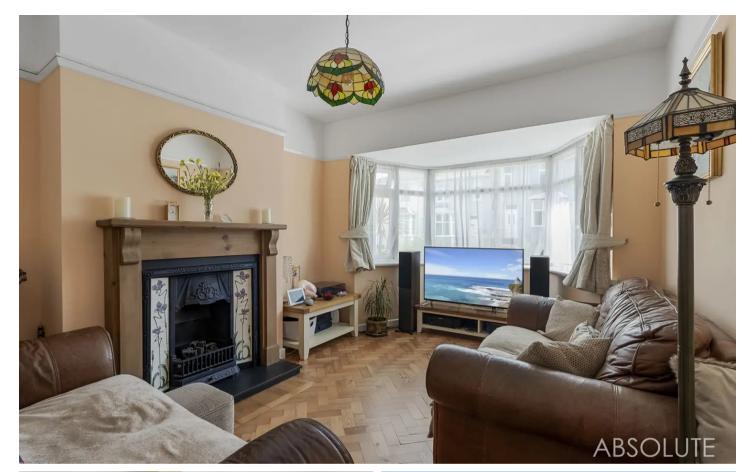

### Torquay

End-terrace property in sought-after location near St Marychurch precinct. Open plan kitchen/dining room, bay windowed sitting room, 3 bedrooms and bathroom/WC. Gas central heating, uPVC double glazing, off-road parking for 2 vehicles, enclosed rear garden. Ideal family home. Viewing recommended.

Council Tax band: B

Tenure: Freehold

EPC Energy Efficiency Rating: D

- Popular location close to St Marychurch
  precinct
- Off road parking for two cars on an attractive block paved driveway
- Only a stones throw away from highly regarded schools
- Generous sized enclosed rear garden with a
  South Westerly aspect
- Feature log burner
- Bright and airy open plan kitchen/dining room with fitted granite worktops
- Bay windowed sitting room
- Three bedrooms
- Gas central heating and uPVC double glazing
- Bathroom and additional WC