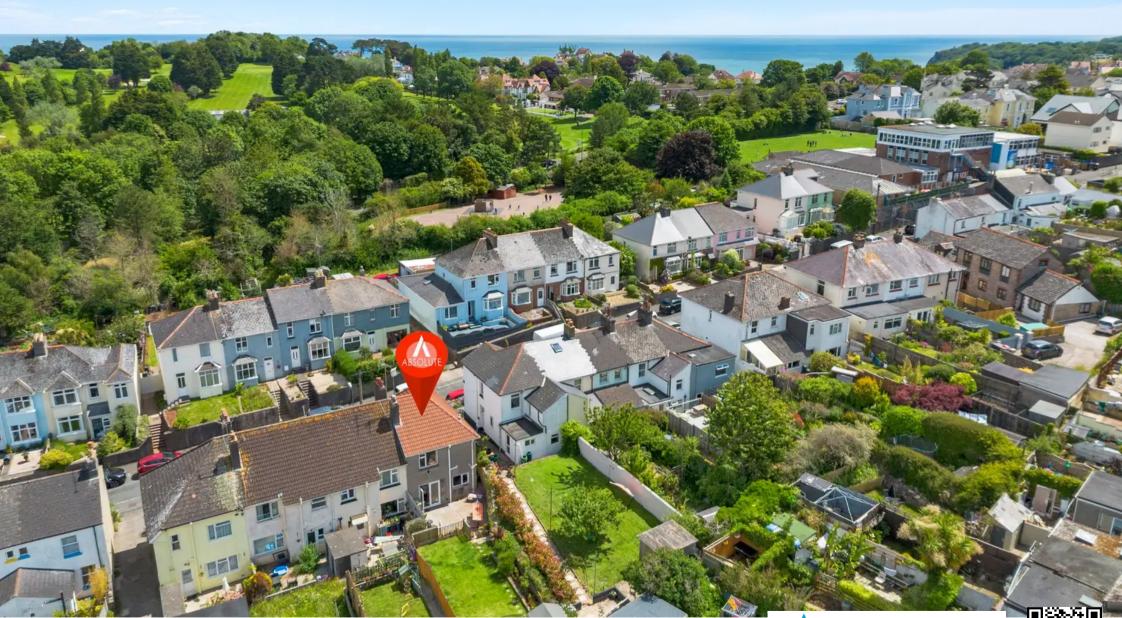

### Torquay

End-terrace property in sought-after location near St Marychurch precinct. Open plan kitchen/dining room, bay windowed sitting room, 3 bedrooms and bathroom/WC. Gas central heating, uPVC double glazing, off-road parking for 2 vehicles, enclosed rear garden. Ideal family home. Viewing recommended.

Council Tax band: B

Tenure: Freehold

EPC Energy Efficiency Rating: D

- Popular location close to St Marychurch
  precinct
- Off road parking for two cars on an attractive block paved driveway
- Only a stones throw away from highly regarded schools
- Generous sized enclosed rear garden with a
  South Westerly aspect
- Feature log burner
- Bright and airy open plan kitchen/dining room with fitted granite worktops
- Bay windowed sitting room
- Three bedrooms
- Gas central heating and uPVC double glazing
- Bathroom and additional WC

#### Torquay

Hartop Road is set in the heart of the St Marychurch area of Torquay, with local transport links, shops, cafes and pubs on the doorstep. Only a short level walk away are the beautiful Babbacombe Downs where there are cafes with sea views, pubs and the Babbacombe theatre. Oddicombe beach with its beach café and the famous Cary Arms are easily accessed from the Downs by footpath or via the famous cliff railway locally along with many water sports. St Marychurch is approximately 2.5 miles from Torquay seafront, deep water marina and town centre, which retains the feel of a traditional seaside town with its stunning coastline, iconic palm trees, sandy beaches and historic pier, all enhanced by the international marina and a delightful array of shops, galleries, cafes, bars and restaurants along the waterfront.