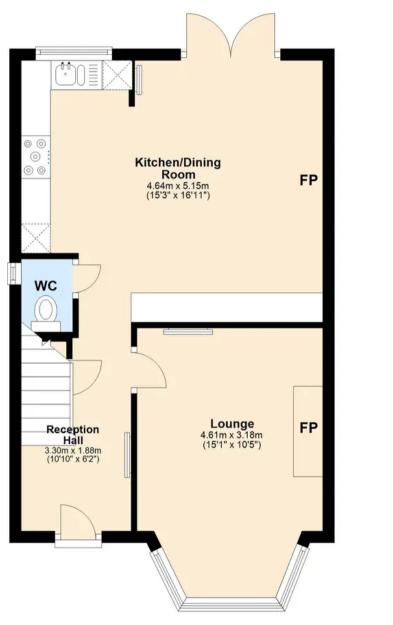

### Ground Floor

Approx. 43.7 sq. metres (470.8 sq. feet)

Total area: approx. 85.7 sq. metres (921.9 sq. feet)

Approx Plan produced using PlanUp.