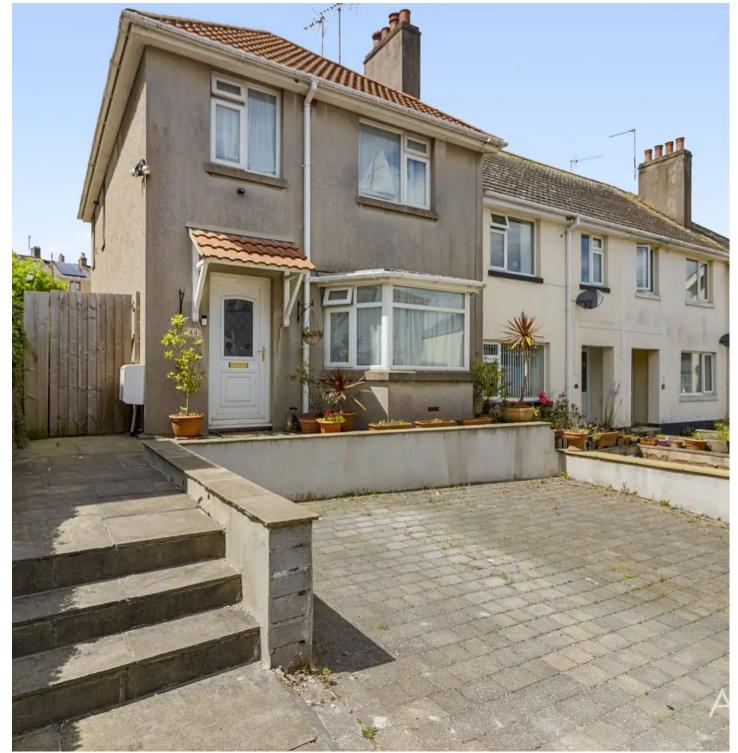

40 Hartop Road, Torquay - TQ1 4QQ £299,950

# 40 Hartop Road

### Torquay

End-terrace property in sought-after location near St Marychurch precinct. Open plan kitchen/dining room, bay windowed sitting room, 3 bedrooms and bathroom/WC. Gas central heating, uPVC double glazing, off-road parking for 2 vehicles, enclosed rear garden. Ideal family home. Viewing recommended.

Council Tax band: B

Tenure: Freehold

EPC Energy Efficiency Rating: D

- Popular location close to St Marychurch
  precinct
- Off road parking for two cars on an attractive block paved driveway
- Only a stones throw away from highly regarded schools
- Generous sized enclosed rear garden with a
  South Westerly aspect
- Feature log burner
- Bright and airy open plan kitchen/dining room with fitted granite worktops
- Bay windowed sitting room
- Three bedrooms
- Gas central heating and uPVC double glazing
- Bathroom and additional WC