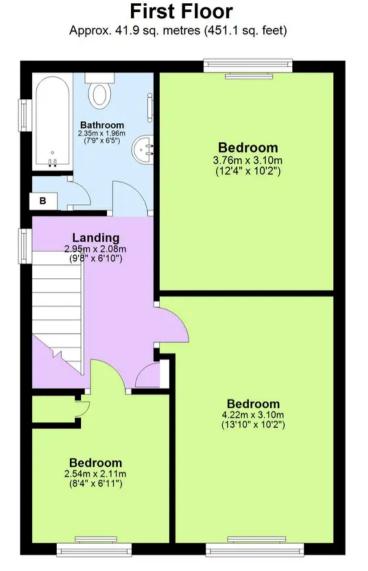

### Ground Floor

Approx. 43.7 sq. metres (470.8 sq. feet)

Total area: approx. 85.7 sq. metres (921.9 sq. feet)

Approx Plan produced using PlanUp.