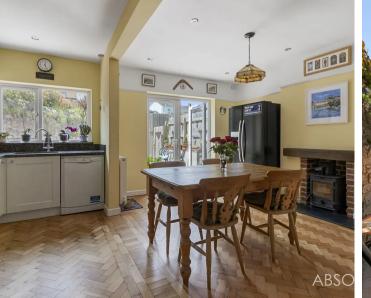

### Torquay

End-terrace property in sought-after location near St Marychurch precinct. Open plan kitchen/dining room, bay windowed sitting room, 3 bedrooms and bathroom/WC. Gas central heating, uPVC double glazing, off-road parking for 2 vehicles, enclosed rear garden. Ideal family home. Viewing recommended.

Council Tax band: B

Tenure: Freehold

EPC Energy Efficiency Rating: D

- Popular location close to St Marychurch
  precinct
- Off road parking for two cars on an attractive block paved driveway
- Only a stones throw away from highly regarded schools
- Generous sized enclosed rear garden with a
  South Westerly aspect
- Feature log burner
- Bright and airy open plan kitchen/dining room with fitted granite worktops
- Bay windowed sitting room
- Three bedrooms
- Gas central heating and uPVC double glazing
- Bathroom and additional WC