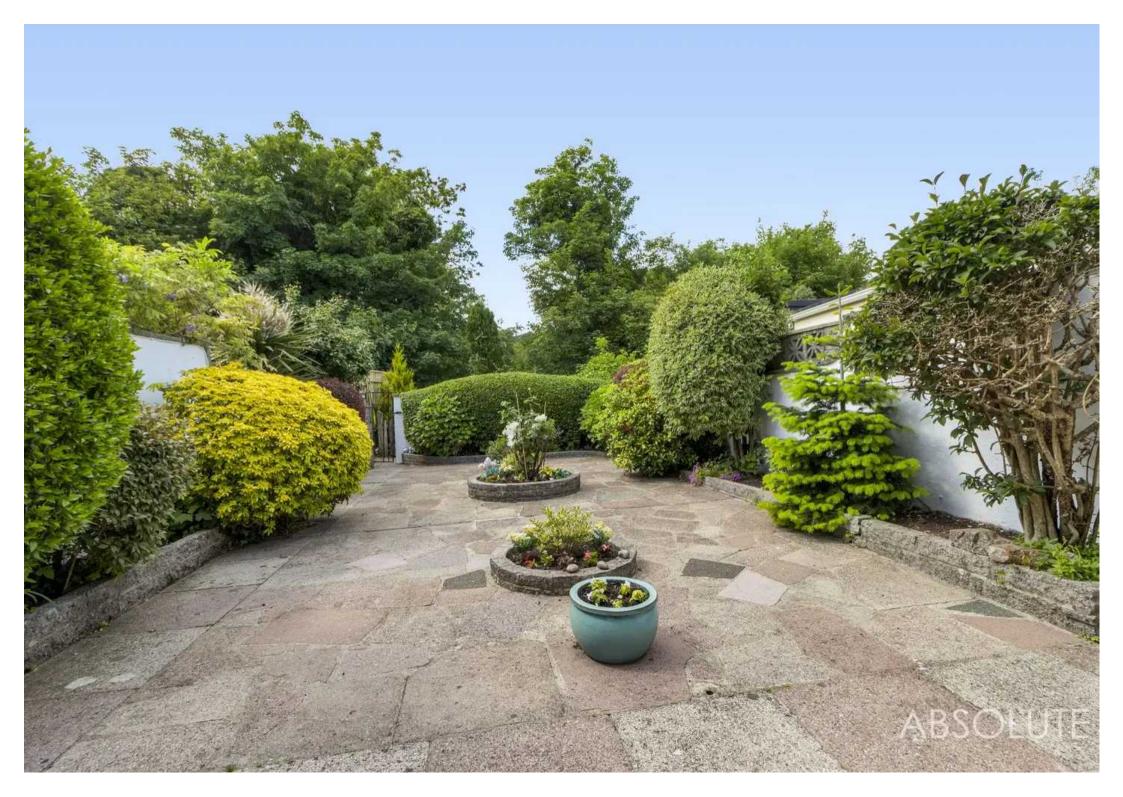

#### Garden

The garden to the front of the property is mainly paved with flower borders, and space for pots with pathway to front door. To the rear, the tranquil and westerly facing garden enjoys a lovely outlook towards established trees and comprises a large level patio/terrace with ample space for garden furniture for alfresco dining and relaxation. Raised planted borders adjoin the patio terrace, and there are 3 central, circular stone beds. The area is enclosed by attractive, white-washed wall with tiled tops and privacy block wall. Water tap. A wrought iron gate leads out onto an access pathway, and a wooden gate opens onto a natural garden area, backing onto the footpath leading to Ansteys Cove Beach.