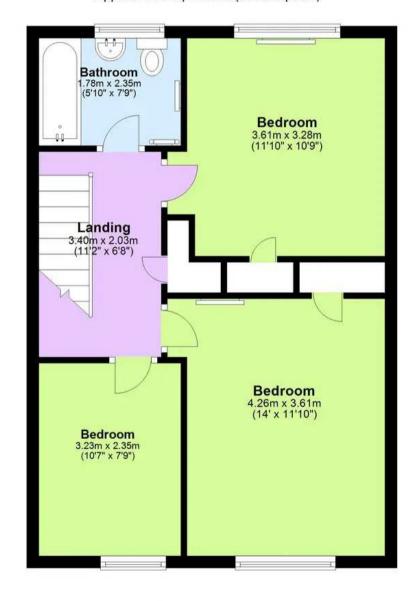

Ascend the staircase to the upper level where three well-proportioned bedrooms await. Traditionally arranged over two floors, the layout optimises space and privacy, offering a sanctuary for rest and relaxation. Each bedroom is thoughtfully designed with comfort in mind, providing a peaceful haven for residents to unwind and rejuvenate.

## **Ground Floor**

Approx. 52.3 sq. metres (563.0 sq. feet)

Approx. 49.3 sq. metres (530.3 sq. feet)

Total area: approx. 101.6 sq. metres (1093.3 sq. feet)