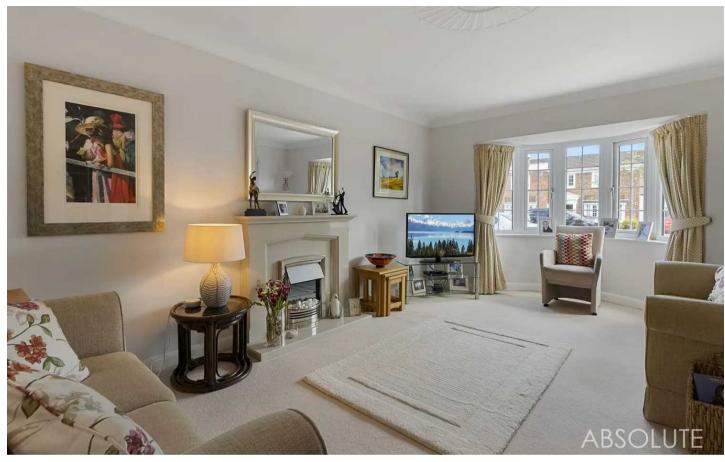

Upon entering through the elegant entrance vestibule and into the welcoming hallway, the property immediately impresses with its timeless appeal and attention to detail. The ground floor comprises of a spacious lounge, a stylishly appointed dining room, and a modern kitchen fitted with a full range of integral appliances, making it the heart of the home. A convenient cloakroom completes the main level, ensuring functionality and practicality for every-day living.