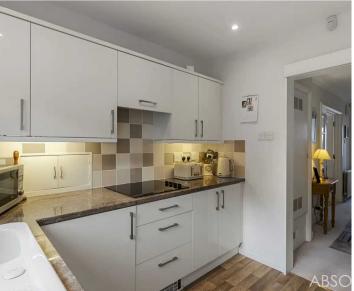

Upon entering through the elegant entrance vestibule and into the welcoming hallway, the property immediately impresses with its timeless appeal and attention to detail. The ground floor comprises of a spacious lounge, a stylishly appointed dining room, and a modern kitchen fitted with a full range of integral appliances, making it the heart of the home. A convenient cloakroom completes the main level, ensuring functionality and practicality for every-day living.