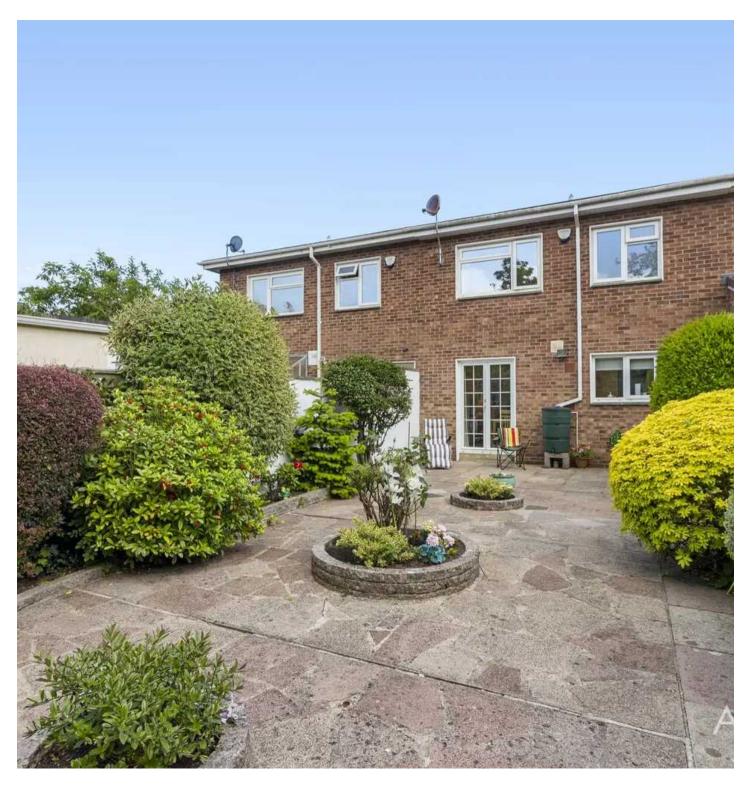

#### Garden

The garden to the front of the property is mainly paved with flower borders, and space for pots with pathway to front door. To the rear, the tranquil and westerly facing garden enjoys a lovely outlook towards established trees and comprises a large level patio/terrace with ample space for garden furniture for alfresco dining and relaxation. Raised planted borders adjoin the patio terrace, and there are 3 central, circular stone beds. The area is enclosed by attractive, white-washed wall with tiled tops and privacy block wall. Water tap. A wrought iron gate leads out onto an access pathway, and a wooden gate opens onto a natural garden area, backing onto the footpath leading to Ansteys Cove Beach.