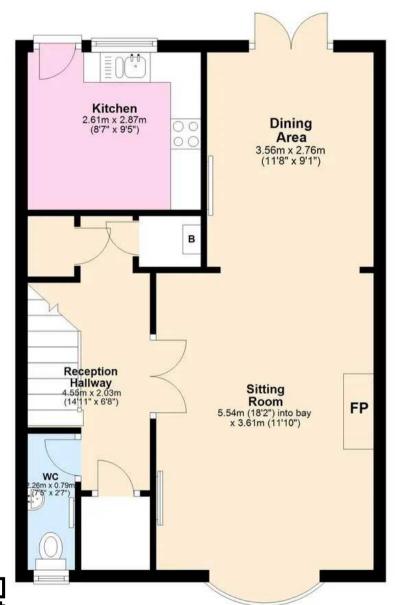

Upon entering through the elegant entrance vestibule and into the welcoming hallway, the property immediately impresses with its timeless appeal and attention to detail. The ground floor comprises of a spacious lounge, a stylishly appointed dining room, and a modern kitchen fitted with a full range of integral appliances, making it the heart of the home. A convenient cloakroom completes the main level, ensuring functionality and practicality for every-day living.

## **Ground Floor**

Approx. 52.3 sq. metres (563.0 sq. feet)

Approx. 49.3 sq. metres (530.3 sq. feet)

Total area: approx. 101.6 sq. metres (1093.3 sq. feet)