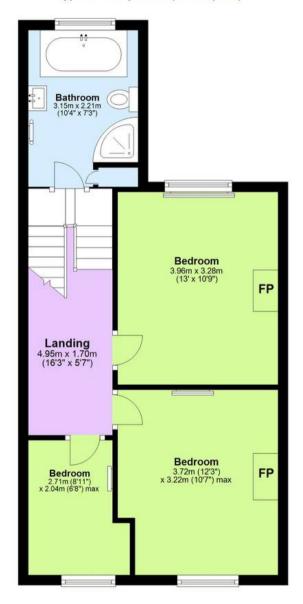

## First Floor

Approx. 46.3 sq. metres (498.0 sq. feet)

Total area: approx. 95.7 sq. metres (1030.4 sq. feet)