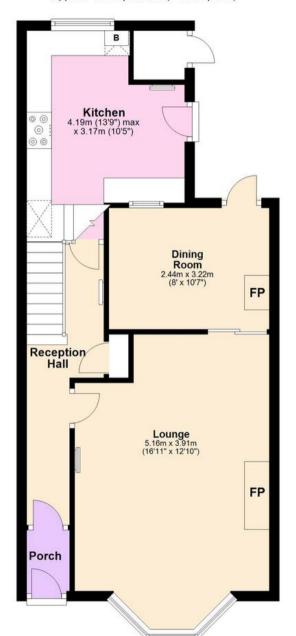

Ideal for those seeking a modern haven with no chain. Council Tax band: B

Tenure: Freehold

- Perfect first time buy or investment property
- In need of updating/modernising
- Good size, level rear garden
- Lounge and separate dining room
- Fitted kitchen
- Bathroom/WC

## 51 Victoria Park Road

Torquay, Torquay

The property occupies a popular residential position within close proximity to local shops at Plainmoor and approximately 1 mile from Torquay town centre and sea front with its array of shops, facilities and amenities. There are nearby bus routes and local schools in close proximity.



Absolute Sales & Lettings Ltd, 13 Ilsham Road - TQ1 2JG 01803 214214

torquay@movewithabsolute.co.uk movewithabsolute.co.uk/







## **Ground Floor**

Approx. 49.5 sq. metres (532.4 sq. feet)



## First Floor

Approx. 46.3 sq. metres (498.0 sq. feet)







Total area: approx. 95.7 sq. metres (1030.4 sq. feet)