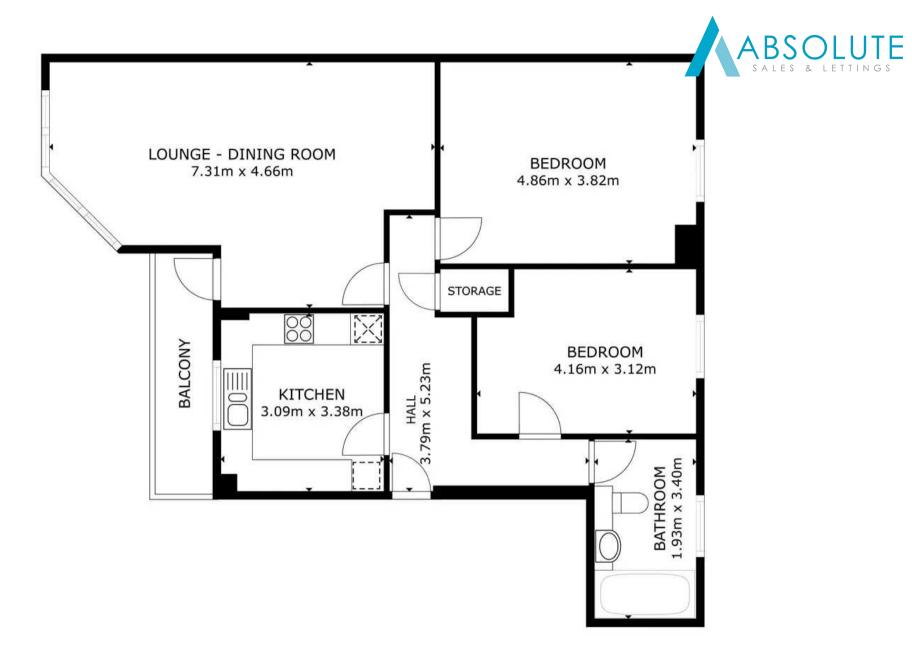

Council Tax band: D

Tenure: Leasehold

EPC Energy Efficiency Rating: C

EPC Environmental Impact Rating: C

GROSS INTERNAL AREA FLOOR PLAN 88.0 m<sup>2</sup> EXCLUDED AREAS: BALCONY 5.0 m<sup>2</sup> TOTAL: 88.0 m<sup>2</sup>