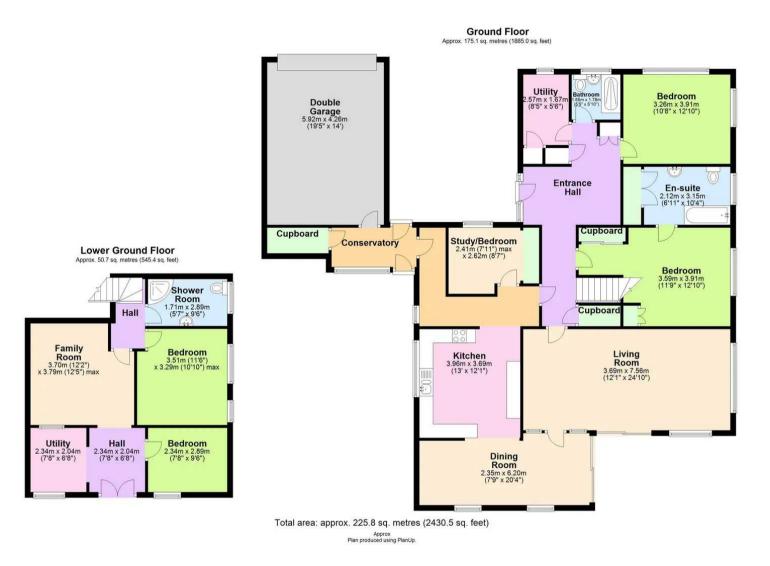

Upon entering the property, one is greeted by a sense of warmth and elegance emanating from the two reception rooms, perfect for hosting gatherings or simply unwinding in comfort. The heart of the home lies in the quality modern fitted kitchen with a separate utility room, offering a seamless blend of style and functionality for culinary enthusiasts.

The ground floor boasts three well-appointed bedrooms, amongst which the principal bedroom features an en suite bathroom/WC adding a touch of luxury to every-day living. A further shower room/WC ensures convenience and comfort for residents and guests alike. Descending to the lower ground floor reveals two additional bedrooms, each thoughtfully designed for optimal privacy and relaxation, complemented by a modern shower room/WC.

An inviting family room and a second utility area present versatile living spaces ideal for a variety of activities, from casual lounging to productive endeavours. The presence of a double and single garage, accompanied by ample driveway parking, ensures that transportation and storage needs are met with ease and convenience.