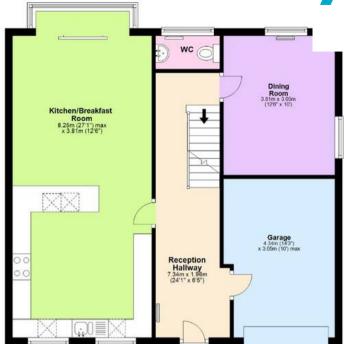

re and deep water marina, which boast an exciting array of restaurants, bars, cafes and shops. There is also easy access to Manscombe Woods and the well loved Cockington Country Park with its selection of craft shops and tea rooms and The Drum restaurant, perfectly suited for coastal and country walks and dog walking The ring road which connects to Newton Abbot, Exeter and beyond is also nearby, as well as Torquay and Torre Train stations which offer further connections to Newton Abbot, Plymouth, London and beyond.

## Absolute Sales & Lettings

Absolute Sales & Lettings Ltd, 13 Ilsham Road - TQ1 2JG 01803 214214

torquay@movewithabsolute.co.uk movewithabsolute.co.uk/







Garden Floor Approx. 68.5 sq. metres (737.5 sq. feet)



# Ground Floor Approx. 75.2 sq. metres (809.0 sq. feet)





### **First Floor**

Approx. 54.8 sq. metres (589.9 sq. feet)





Total area: approx. 198.5 sq. metres (2136.4 sq. feet)