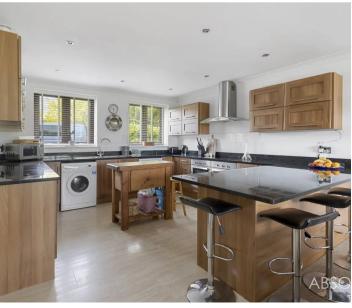

Council Tax band: E

Tenure: Freehold

EPC Energy Efficiency Rating: C

EPC Environmental Impact Rating: D

- Highly sought after location
- First floor sitting room
- Modern fitted kitchen/breakfast room/family room
- Formal dining room
- Five good size bedrooms (one having en suite facilities)
- Family bathroom/WC and cloakroom/WC
- uPVC double glazing and gas central heating
- Driveway parking and integral single garage
- Front and rear gardens with open views from the rear elevation
- EPC C