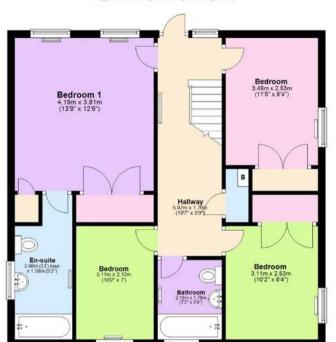

### **First Floor**

Approx. 54.8 sq. metres (589.9 sq. feet)

Total area: approx. 198.5 sq. metres (2136.4 sq. feet)