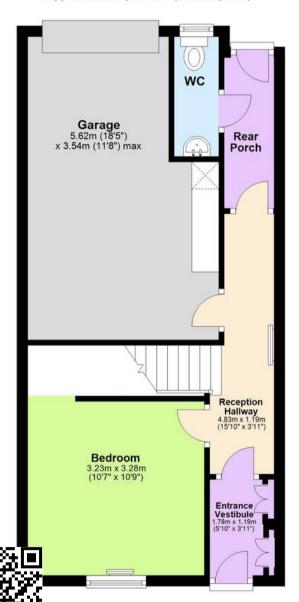

and Ilsham Valley are also only a short stroll away, perfectly suited for those who enjoy coastal walks and water related activities whilst surrounded by stunning scenery. Babbacombe Downs and Oddicombe beach are within a short distance, which offer a wonderful array of restaurants, cafes, independent shops and further amenities, including the ever popular Cary Arms & Spa. The St Marychurch precinct is also within close proximity. Just a short drive away is the lively Torquay town centre, seafront and deep water marina, which offer bus connections to the neighbouring towns of Brixham and Paignton and further afield to Newton Abbot, Dawlish and beyond, as well as a further enviable array of amenities and facilities.









#### **Ground Floor**

Approx. 45.2 sq. metres (486.8 sq. feet)



#### **First Floor**

Approx. 35.8 sq. metres (385.8 sq. feet)



# Approx Plan produced using PlanUp.

#### **Second Floor**

Approx. 35.2 sq. metres (379.4 sq. feet)