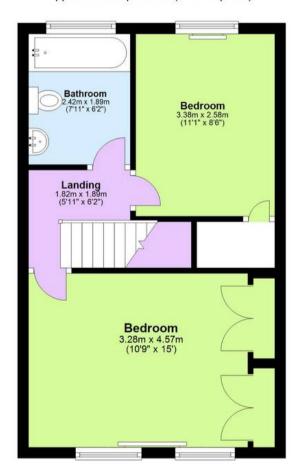

. Babbacombe Downs and Oddicombe beach are within a short distance, which offer a wonderful array of restaurants, cafes, independent shops and further amenities, including the ever popular Cary Arms & Spa. The St Marychurch precinct is also within close proximity. Just a short drive away is the lively Torquay town centre, seafront and deep water marina, which offer bus connections to the neighbouring towns of Brixham and Paignton and further afield to Newton Abbot, Dawlish and beyond, as well as a further enviable array of amenities and facilities.









#### **Ground Floor**

Approx. 45.2 sq. metres (486.8 sq. feet)



#### **First Floor**

Approx. 35.8 sq. metres (385.8 sq. feet)



# Approx Plan produced using PlanUp.

#### **Second Floor**

Approx. 35.2 sq. metres (379.4 sq. feet)