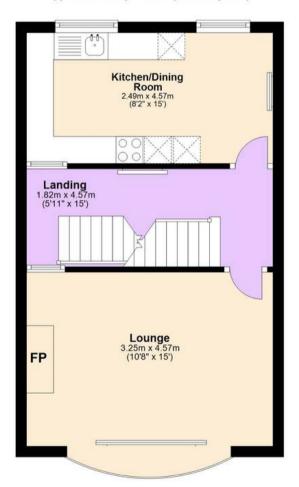

ited for those who enjoy coastal walks and water related activities whilst surrounded by stunning scenery. Babbacombe Downs and Oddicombe beach are within a short distance, which offer a wonderful array of restaurants, cafes, independent shops and further amenities, including the ever popular Cary Arms & Spa. The St Marychurch precinct is also within close proximity. Just a short drive away is the lively Torquay town centre, seafront and deep water marina, which offer bus connections to the neighbouring towns of Brixham and Paignton and further afield to Newton Abbot, Dawlish and beyond, as well as a further enviable array of amenities and facilities.









#### **Ground Floor**

Approx. 45.2 sq. metres (486.8 sq. feet)



#### **First Floor**

Approx. 35.8 sq. metres (385.8 sq. feet)



# Approx Plan produced using PlanUp.

#### **Second Floor**

Approx. 35.2 sq. metres (379.4 sq. feet)