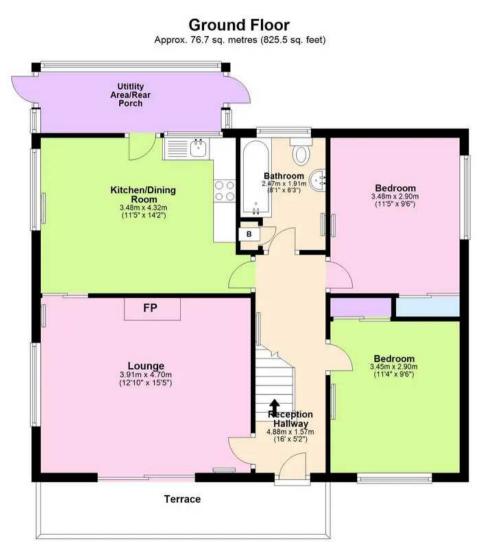

Upon entering, you are greeted by a spacious sitting room that boasts an abundance of natural light, creating a warm and inviting atmosphere. The heart of the home lies in the well-appointed fitted kitchen/dining room, ideal for entertaining guests or enjoying family meals. The adjacent conservatory further enhances the living space, providing a peaceful retreat to relax and unwind.

The accommodation is thoughtfully laid out, with two generously proportioned bedrooms situated on the ground floor, offering convenience and flexibility for multigenerational living or hosting guests. A contemporary bathroom/WC completes the ground floor layout, providing modern amenities and functionality.

### Garage

The driveway leads to the single garage with up and over door, light and power.

Total area: approx. 131.3 sq. metres (1413.0 sq. feet)

Approx Plan produced using PlanUp.