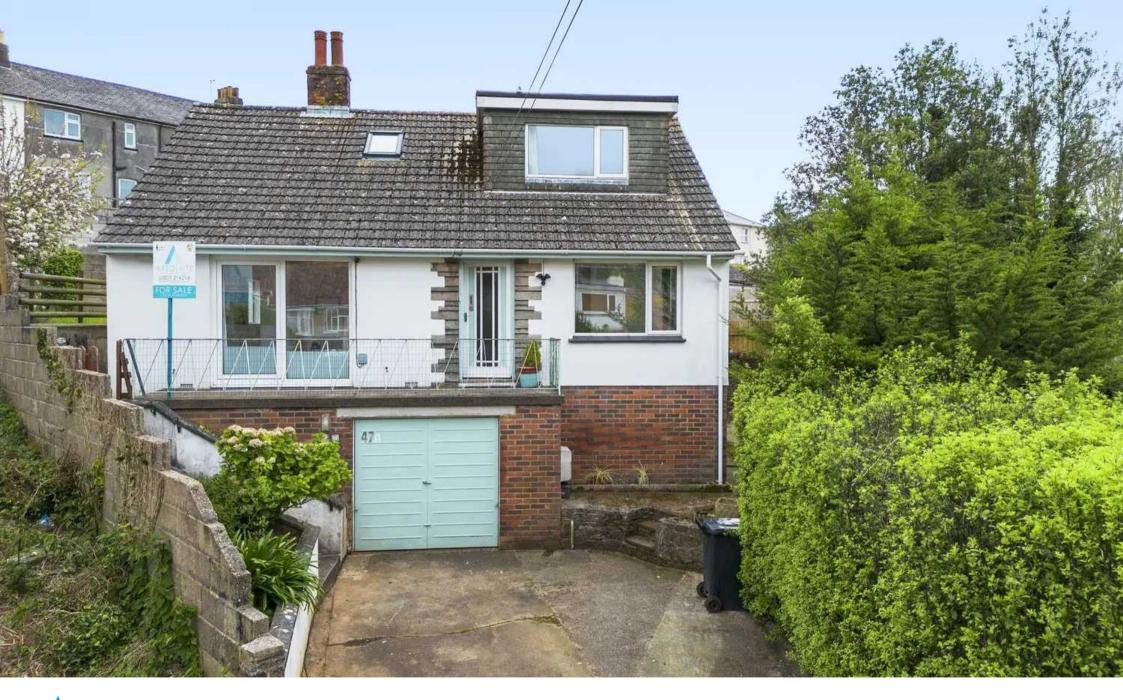

47a Chatto Road, Torquay £299,950

## 47a Chatto Road

## Torquay, Torquay

Nestled in a tranquil residential area, this exquisite four-bedroom detached dormer bungalow offers an idyllic blend of contemporary living and homely comfort. With a charming façade and elegant design, this property exudes a welcoming ambience from the moment you arrive.

Externally, the property features driveway parking for multiple vehicles, as well as a single garage providing secure storage space or parking. Surrounding the property, gardens to the side and rear create a tranquil outdoor space, perfect for enjoying al fresco dining or simply basking in the serenity of the surroundings.

### Driveway

The property is approached via a concrete driveway allowing for ample off road parking for up to 2 cars

### Garage

The driveway leads to the single garage with up and over door, light and power.

Total area: approx. 131.3 sq. metres (1413.0 sq. feet)

Approx Plan produced using PlanUp.