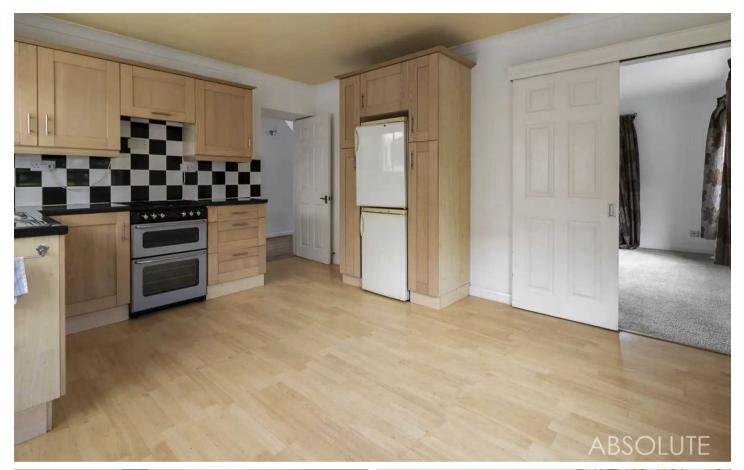

Upon entering, you are greeted by a spacious sitting room that boasts an abundance of natural light, creating a warm and inviting atmosphere. The heart of the home lies in the well-appointed fitted kitchen/dining room, ideal for entertaining guests or enjoying family meals. The adjacent conservatory further enhances the living space, providing a peaceful retreat to relax and unwind.