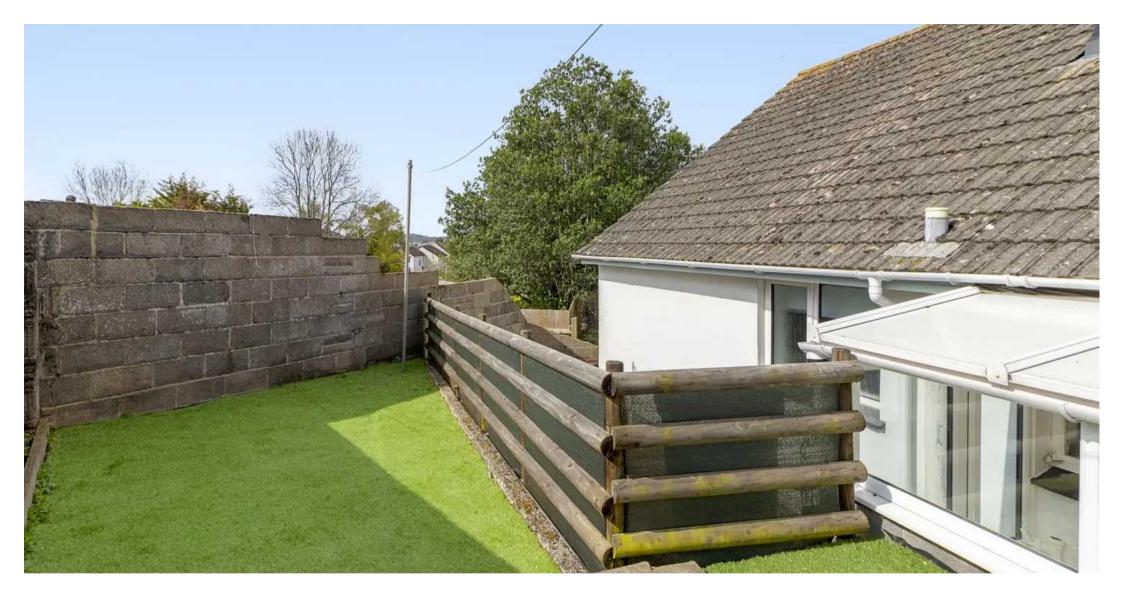

#### Garden

At the front of the property a path gives access down both sides of the property with one side having a level lawned garden and artificial grass to the rear. The garden is enclosed by brick walling.