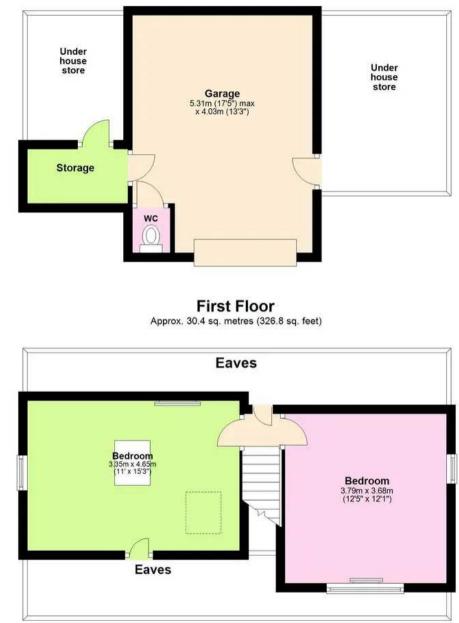

Externally, the property features driveway parking for multiple vehicles, as well as a single garage providing secure storage space or parking. Surrounding the property, gardens to the side and rear create a tranquil outdoor space, perfect for enjoying al fresco dining or simply basking in the serenity of the surroundings.

### Driveway

The property is approached via a concrete driveway allowing for ample off road parking for up to 2 cars

### Garage

The driveway leads to the single garage with up and over door, light and power.

Total area: approx. 131.3 sq. metres (1413.0 sq. feet)

Approx Plan produced using PlanUp.