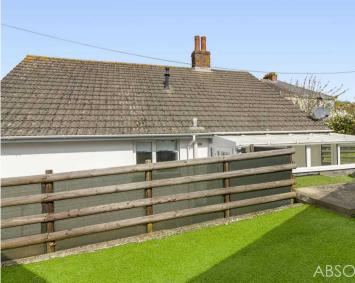

#### Garden

At the front of the property a path gives access down both sides of the property with one side having a level lawned garden and artificial grass to the rear. The garden is enclosed by brick walling.