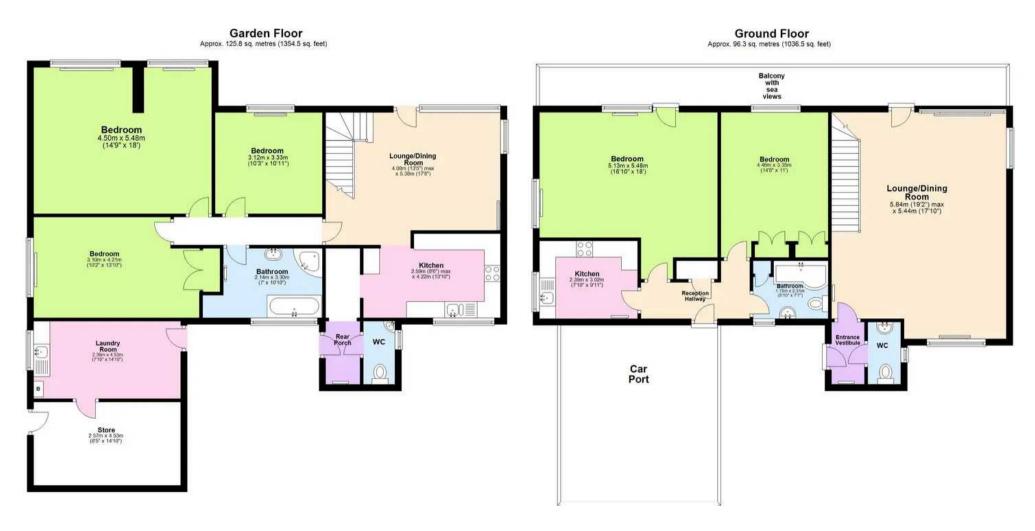

### 14 Bishops Rise

Torquay, Torquay

Nestled in a much sought-after location, this substantial property presents a unique opportunity to create a bespoke living space tailored to your preferences. With a main residence offering three generously proportioned bedrooms across a reverse-level layout, the property also features a self-contained one-bedroom annexe, lending itself to multigenerational living or potential rental income.

Upon entering the main property, you are greeted by a spacious living area, providing a comfortable setting for relaxation and entertainment. The enclosed balcony off the living area showcases breathtaking sea views, ideal for enjoying morning coffees or evening sunsets in a serene setting.

The kitchen, although requiring some modernisation, is generously sized and offers ample potential for creating a culinary haven to suit your needs and tastes. The dining area adjacent to the kitchen provides a perfect space for enjoying meals with family and friends.

The accommodation is further complemented by three bedrooms, each offering a peaceful retreat for rest and relaxation. The bathrooms, though dated, offer the opportunity to be transformed into modern and stylish facilities.

In addition to the main property, the self-contained annexe boasts a comfortable living space, kitchen, and bedroom, providing an independent living quarter ideal for guests, extended family, or as a potential source of rental income.

Externally, the property benefits from good size rear gardens offering scope for landscaping and creating an outdoor oasis to enjoy during the warmer months. The attractive block-paved driveway, along with the covered carport, provides ample off-road parking for multiple vehicles, ensuring convenience for residents and visitors alike.