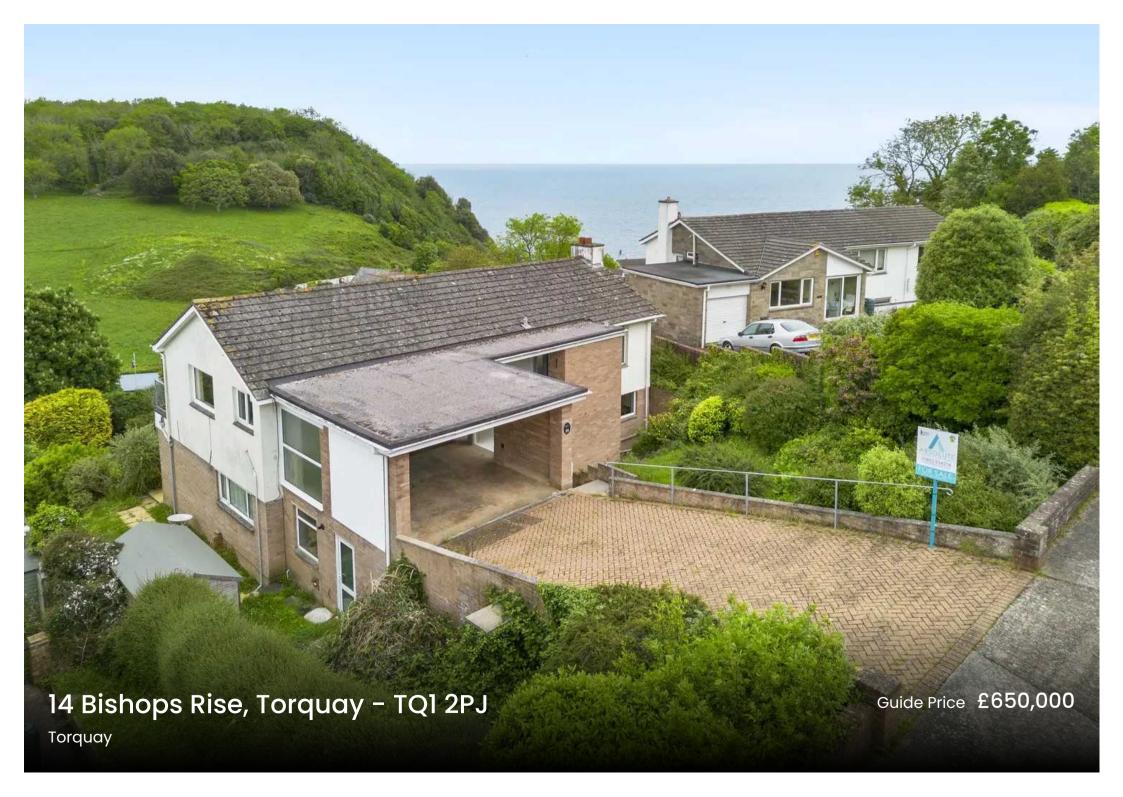

### 14 Bishops Rise

Torquay, Torquay

Nestled in a much sought-after location, this substantial property presents a unique opportunity to create a bespoke living space tailored to your preferences. With a main residence offering three generously proportioned bedrooms across a reverse-level layout, the property also features a self-contained one-bedroom annexe, lending itself to multigenerational living or potential rental income.

Externally, the property benefits from good size rear gardens offering scope for landscaping and creating an outdoor oasis to enjoy during the warmer months. The attractive block-paved driveway, along with the covered carport, provides ample off-road parking for multiple vehicles, ensuring convenience for residents and visitors alike.

#### Driveway

2 Parking Spaces - The property is approached by an attractive block paved driveway which leads up to the good sized car port

#### Car port

1 Parking Space -The good size car port is accessed via the attractive block paved driveway.

## 14 Bishops Rise

Torquay, Torquay

The property occupies a much sought after residential position just off of Ilsham Marine Drive being within approximately 1/4 of a mile from Wellswood Village with its array of boutique shops, restaurants, pub and well regarded primary school. Torquay sea front and deep water marina are both within approximately 1 and 1/4 miles distance.