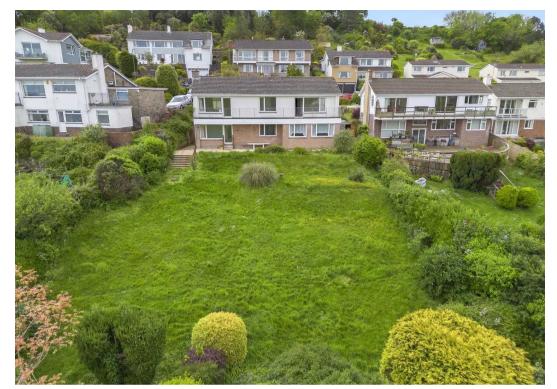

Externally, the property benefits from good size rear gardens offering scope for landscaping and creating an outdoor oasis to enjoy during the warmer months. The attractive block-paved driveway, along with the covered carport, provides ample off-road parking for multiple vehicles, ensuring convenience for residents and visitors alike.

#### Rear Garden

The rear garden is larger than average and laid largely to lawn and enclosed by mature hedging with a raised patio area.