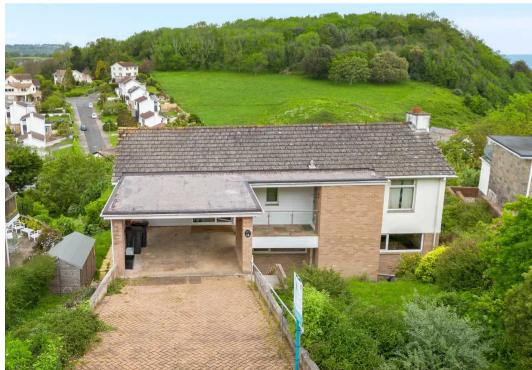

Externally, the property benefits from good size rear gardens offering scope for landscaping and creating an outdoor oasis to enjoy during the warmer months. The attractive block-paved driveway, along with the covered carport, provides ample off-road parking for multiple vehicles, ensuring convenience for residents and visitors alike.

#### Driveway

2 Parking Spaces - The property is approached by an attractive block paved driveway which leads up to the good sized car port

#### Car port

1 Parking Space -The good size car port is accessed via the attractive block paved driveway.