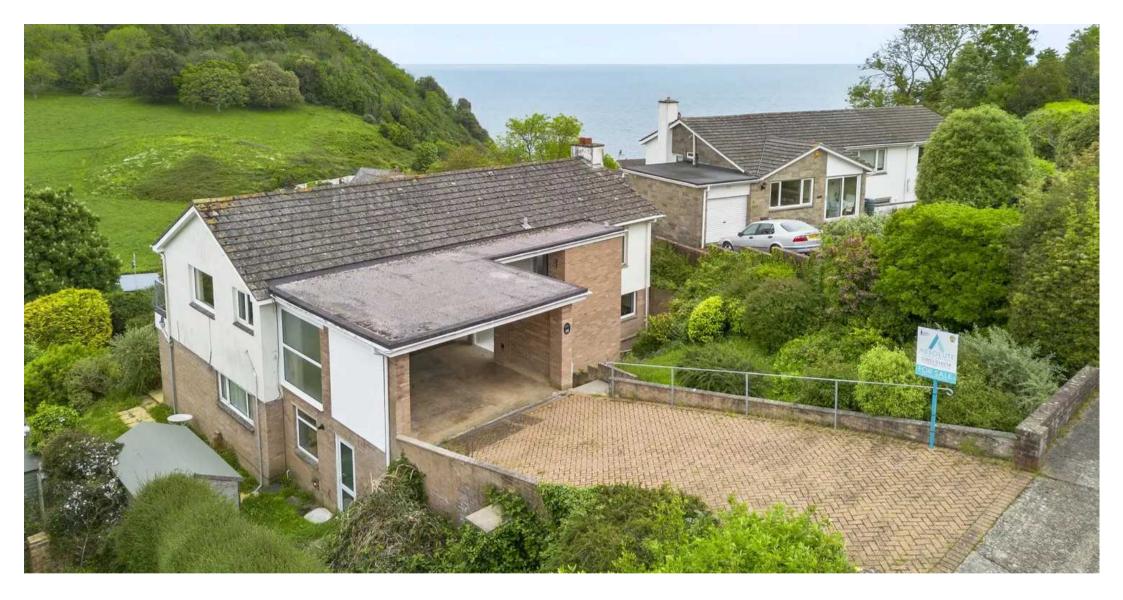

Externally, the property benefits from good size rear gardens offering scope for landscaping and creating an outdoor oasis to enjoy during the warmer months. The attractive block-paved driveway, along with the covered carport, provides ample off-road parking for multiple vehicles, ensuring convenience for residents and visitors alike.

#### Driveway

2 Parking Spaces - The property is approached by an attractive block paved driveway which leads up to the good sized car port

#### Car port

1 Parking Space -The good size car port is accessed via the attractive block paved driveway.

## 14 Bishops Rise

Torquay, Torquay

The property occupies a much sought after residential position just off of Ilsham Marine Drive being within approximately 1/4 of a mile from Wellswood Village with its array of boutique shops, restaurants, pub and well regarded primary school. Torquay sea front and deep water marina are both within approximately 1 and 1/4 miles distance.