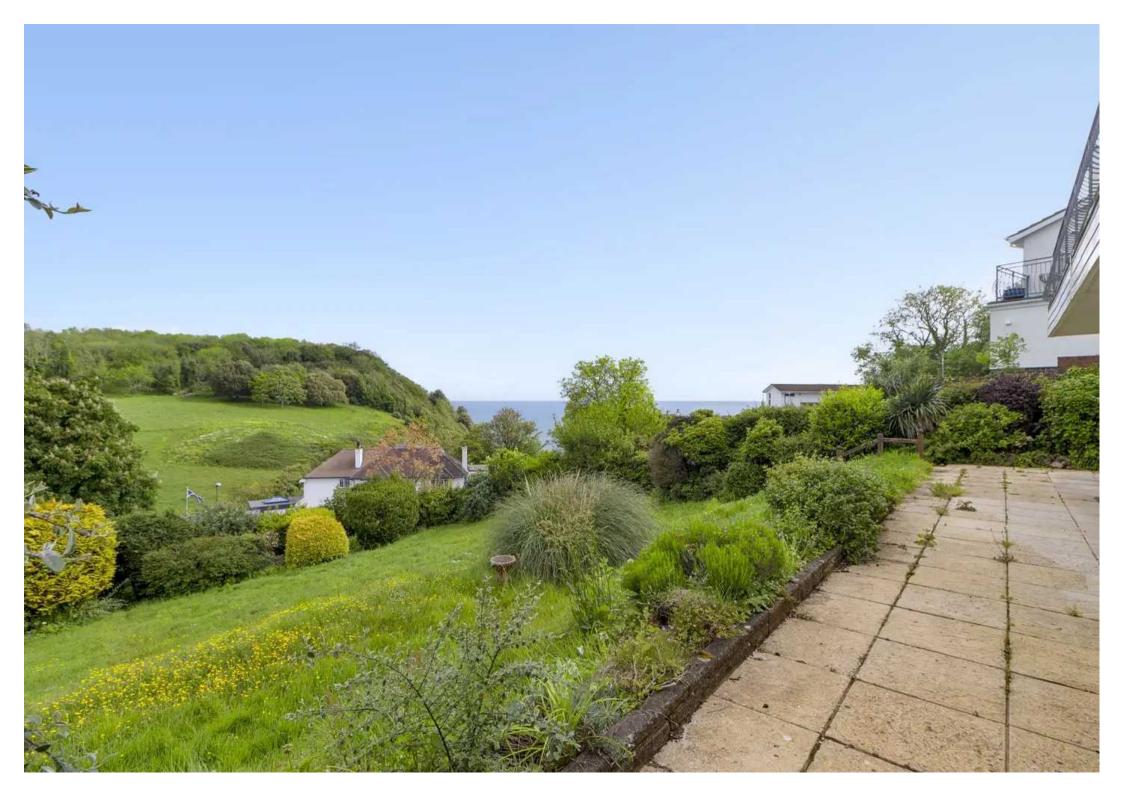

Externally, the property benefits from good size rear gardens offering scope for landscaping and creating an outdoor oasis to enjoy during the warmer months. The attractive block-paved driveway, along with the covered carport, provides ample off-road parking for multiple vehicles, ensuring convenience for residents and visitors alike.

#### Rear Garden

The rear garden is larger than average and laid largely to lawn and enclosed by mature hedging with a raised patio area.

#### **Balcony**

There is an enclosed first floor balcony that runs the length of the rear of the property which enjoys some fabulous views over the surrounding area and out to sea.