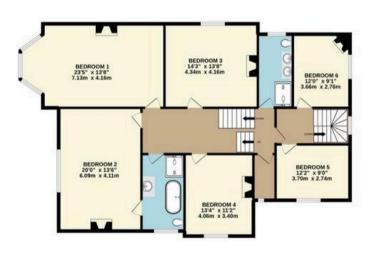

This property boasts six generously proportioned bedrooms and three beautifully appointed bathrooms, offering ample space for a growing family or visiting guests. Additional amenities include a home gymnasium and cellarage.

CELLAR 364 sq.ft. (33.8 sq.m.) approx. GROUND FLOOR 1849 sq.ft. (171.8 sq.m.) approx. 1ST FLOOR 1545 sq.ft. (143.5 sq.m.) approx.