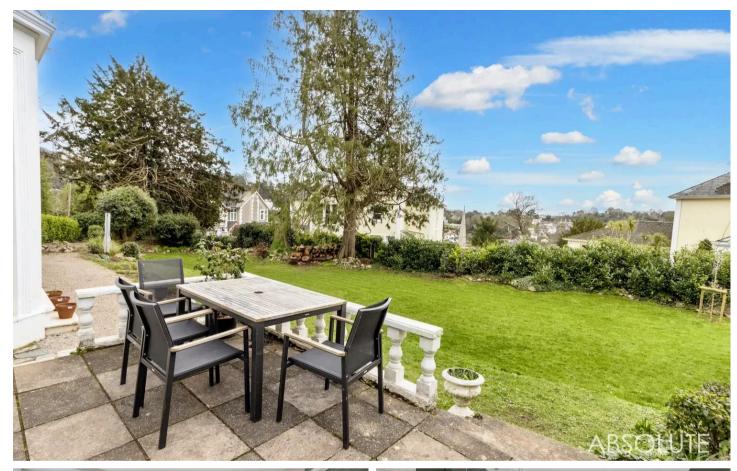

#### Rear Garden

The principal gardens lie to the South side of the villa where there are mature trees, shrubs and a large level lawned garden. A sun terrace runs along the South side of the house with access from the living room and conservatory. A paved area with stone balustrades provides a perfect sun trap, ideal for al fresco dining. From the rear hallway is a courtyard with a brick built garden store and separate glass house.