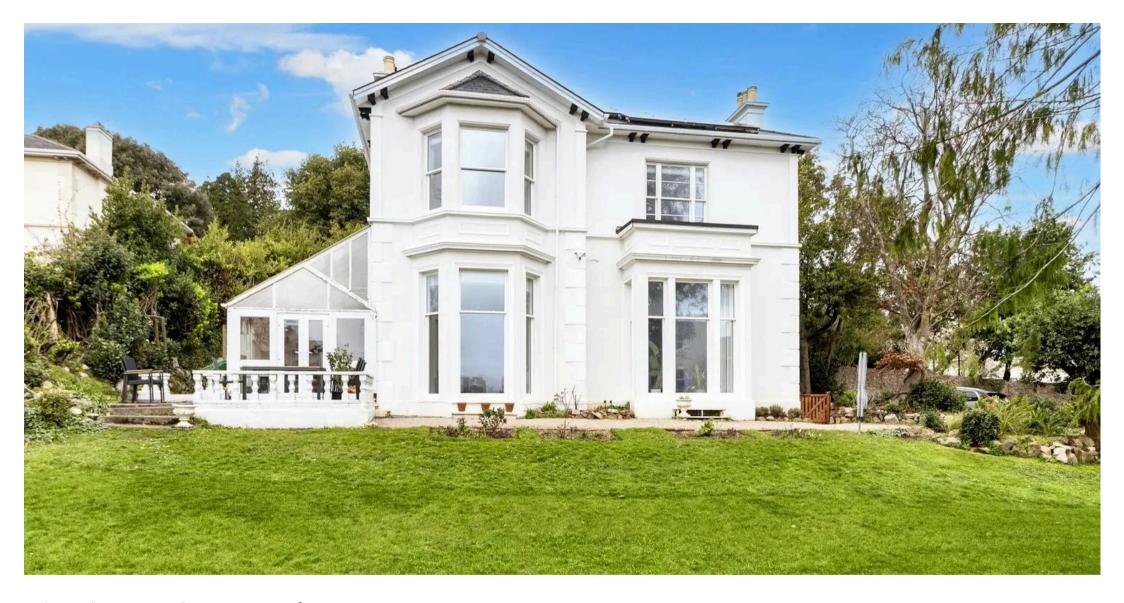

## Torquay

Nestled in a sought-after location, this exceptional 6-bedroom villa exudes elegance and charm. Standing proudly as a detached Victorian Villa, this residence has been extensively renovated and modernised, showcasing a perfect fusion of classic architecture and contemporary sophistication.

The villa seamlessly blends the integrity of its original features with the demands of modern day living. From the three spacious reception rooms to the light-filled conservatory, every area of the home exudes comfort and style. The heart of the home is undoubtedly the bespoke luxury kitchen, complete with integrated appliances and a separate utility room for added convenience.

#### Rear Garden

The principal gardens lie to the South side of the villa where there are mature trees, shrubs and a large level lawned garden. A sun terrace runs along the South side of the house with access from the living room and conservatory. A paved area with stone balustrades provides a perfect sun trap, ideal for al fresco dining. From the rear hallway is a courtyard with a brick built garden store and separate glass house.

#### Design

A flawless example of what can be achieved by blending modern innovation and thoughtful design whilst enhancing the charm and sophistication of a timeless Victorian Villa (Circa 1885.) The current owners have methodically and painstakingly renovated the entire building to create a timeless and striking family home which is perfectly in tune with the requirements of modern living.