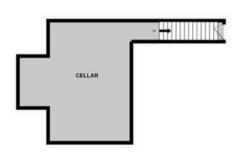

CELLAR 364 sq.ft. (33.8 sq.m.) approx. GROUND FLOOR 1849 sq.ft. (171.8 sq.m.) approx. 1ST FLOOR 1545 sq.ft. (143.5 sq.m.) approx.