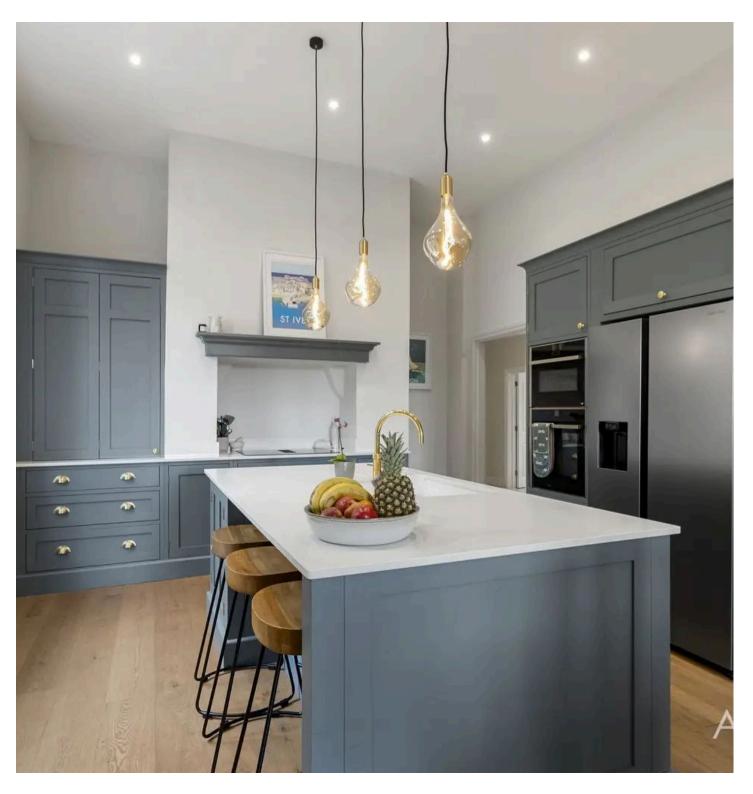

The villa seamlessly blends the integrity of its original features with the demands of modern day living. From the three spacious reception rooms to the light-filled conservatory, every area of the home exudes comfort and style. The heart of the home is undoubtedly the bespoke luxury kitchen, complete with integrated appliances and a separate utility room for added convenience.

Council Tax band: G

Tenure: Freehold

EPC Energy Efficiency Rating: B

- An extensively renovated and modernised detached Victorian Villa
- Finished to an extremely high standard
- Retaining many original features whilst incorporating the necessities of luxury modern day living
- Three reception rooms and conservatory
- Bespoke luxury kitchen designed by 'The White Kitchen Company' with built in appliances and separate utility room
- Six good size bedrooms and three bathrooms
- Home gymnasium and cellarage
- High ceilings with decorative features
- Accoya windows, gas central heating Hanware Cousell photovoltaic panels
- Good size South facing gardens and ample driveway parking