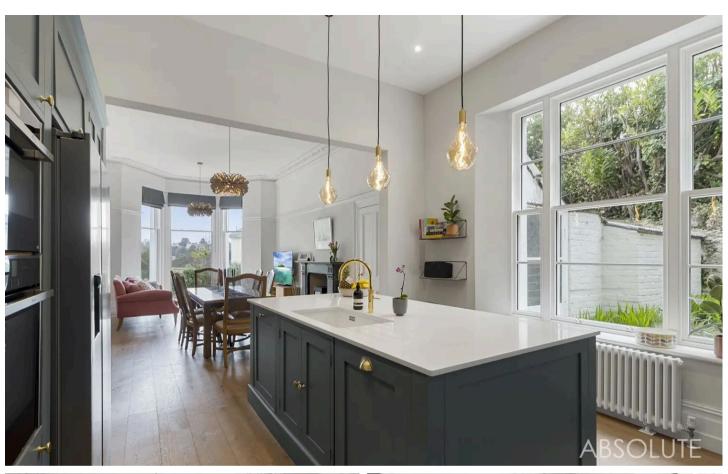

The villa seamlessly blends the integrity of its original features with the demands of modern day living. From the three spacious reception rooms to the light-filled conservatory, every area of the home exudes comfort and style. The heart of the home is undoubtedly the bespoke luxury kitchen, complete with integrated appliances and a separate utility room for added convenience.

Council Tax band: G

Tenure: Freehold

EPC Energy Efficiency Rating: B

- An extensively renovated and modernised detached Victorian Villa
- Finished to an extremely high standard
- Retaining many original features whilst incorporating the necessities of luxury modern day living
- Three reception rooms and conservatory
- Bespoke luxury kitchen designed by 'The White Kitchen Company' with built in appliances and separate utility room
- Six good size bedrooms and three bathrooms
- Home gymnasium and cellarage
- High ceilings with decorative features
- Accoya windows, gas central heating Hanware Cousell photovoltaic panels
- Good size South facing gardens and ample driveway parking