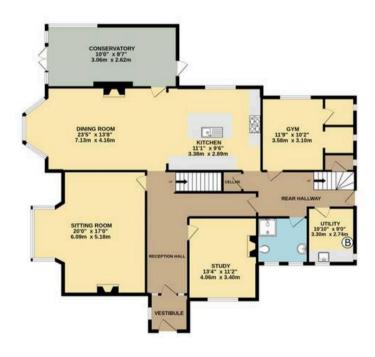

The villa seamlessly blends the integrity of its original features with the demands of modern day living. From the three spacious reception rooms to the light-filled conservatory, every area of the home exudes comfort and style. The heart of the home is undoubtedly the bespoke luxury kitchen, complete with integrated appliances and a separate utility room for added convenience.

#### Rear Garden

The principal gardens lie to the South side of the villa where there are mature trees, shrubs and a large level lawned garden. A sun terrace runs along the South side of the house with access from the living room and conservatory. A paved area with stone balustrades provides a perfect sun trap, ideal for al fresco dining. From the rear hallway is a courtyard with a brick built garden store and separate glass house.

### Driveway

2 Parking Spaces

The property is approached via a sweeping tarmac driveway allowing ample off road parking and access to the original front door.

CELLAR 364 sq.ft. (33.8 sq.m.) approx. GROUND FLOOR 1849 sq.ft. (171.8 sq.m.) approx. 1ST FLOOR 1545 sq.ft. (143.5 sq.m.) approx.