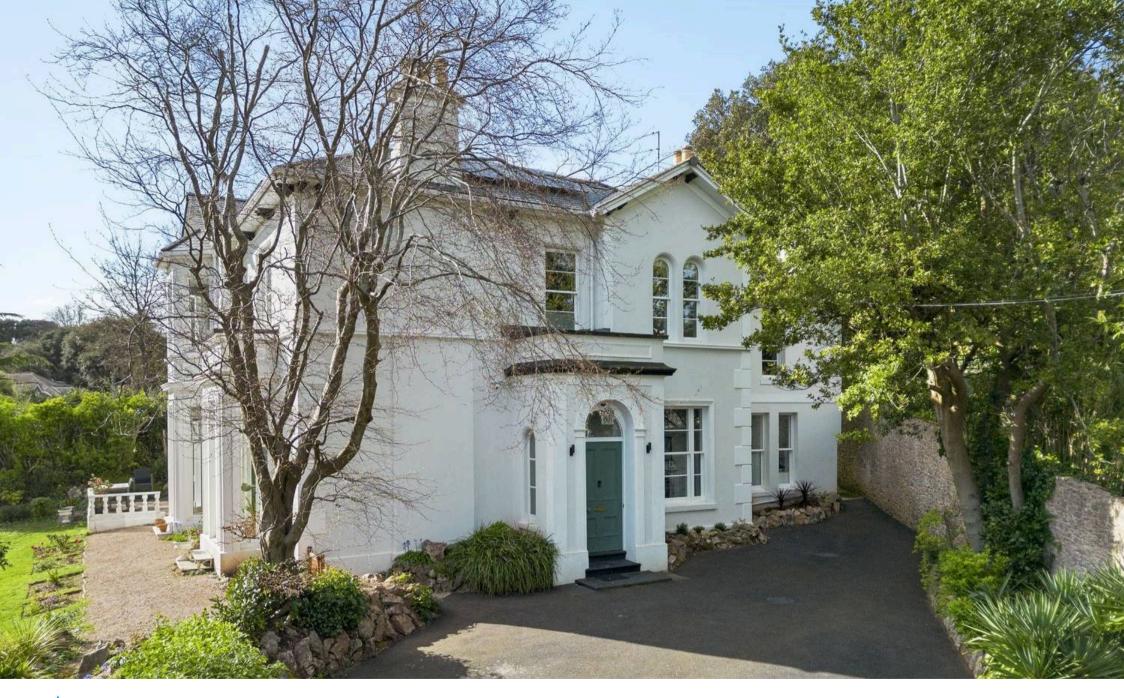

## Torquay

Nestled in a sought-after location, this exceptional 6-bedroom villa exudes elegance and charm. Standing proudly as a detached Victorian Villa, this residence has been extensively renovated and modernised, showcasing a perfect fusion of classic architecture and contemporary sophistication.

#### Design

A flawless example of what can be achieved by blending modern innovation and thoughtful design whilst enhancing the charm and sophistication of a timeless Victorian Villa (Circa 1885.) The current owners have methodically and painstakingly renovated the entire building to create a timeless and striking family home which is perfectly in tune with the requirements of modern living.

Attention to detail is evident in every corner of this villa, from the high ceilings adorned with decorative features to the Accoya windows that enhance both aesthetics and energy efficiency. The property is equipped with gas central heating and Hanwha q cell photovoltaic panels, ensuring comfort and sustainability for its residents.