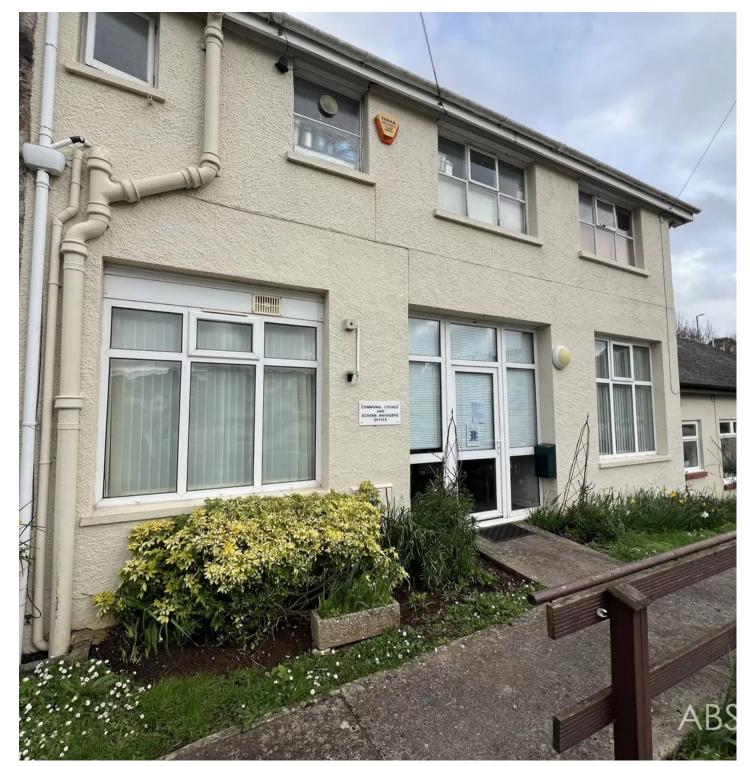

Council Tax band: B

Tenure: Freehold

EPC Energy Efficiency Rating: D

- Link detached 1 bed freehold retirement bungalow
- Lounge/dining room and fitted kitchen
- Double bedroom
- Shower room/WC
- On site resident manager and communal resident's lounge
- Courtyard style enclosed garden
- Communal parking
- No chain
- Sought after village location
- Age restriction 60+