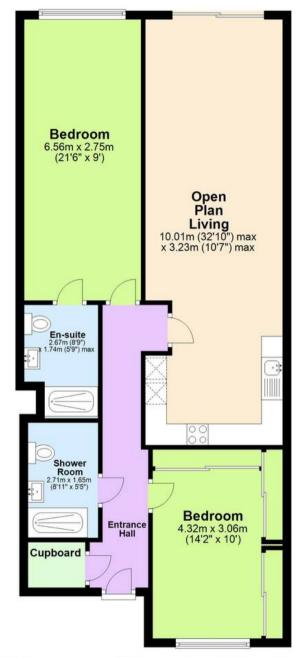

## **Ground Floor**

Approx. 81.6 sq. metres (878.2 sq. feet)

Approx Plan produced using PlanUp.