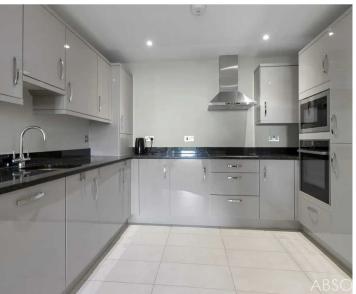

#### The Accommodation:

A beautifully presented 2-bedroom ground floor flat which represents contemporary retirement living at its best. The luxury apartment boasts a meticulously designed and spacious open-plan living area giving access to your own private sun terrace, ideal for soaking up the stunning sea views on offer. The superbly fitted kitchen features NEFF integrated appliances, catering to both functionality and style. Each room flows simply from the spacious hallway which has the added benefit of a large storage cupboard. The principal bedroom offers the convenience of an en-suite shower room/WC, while an additional double bedroom includes an extensive range of built-in storage. There is the added benefit of a further shower room/WC with Villeroy & Boch sanitary ware.