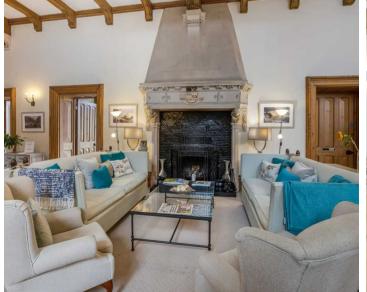

### Lincombe Manor Retirement Village

With stunning sea and coastal views, the apartment forms part of a collection of 23 coastal homes, arranged over three levels, designed for retirement living. Thatcher View is within the environment of the Lincombe Manor Retirement Village and offers a unique concept of living allowing for a completely independent lifestyle or providing a level of service tailored to individual needs. Centered around the community is the Club, open to residents and selected members, with a range of facilities for dining and entertainment. At the heart of the development is Lincombe Manor, one of Torquay's signature villas, with outside terraces for enjoyment of the tranquil environment. There are a range of facilities to support residents including dining, entertainment, on call staff and a 24/7 porter on hand for residents. For later needs, set within the wooded grounds, is a care home.

#### Outside

The outdoor spaces feature a communal sun terrace with lovely sea views, a lawn, and manicured gardens. The property ensures high levels of luxury and convenience for those seeking a comfortable retirement lifestyle. The property offers parking facilities, with residents also benefiting from access to a host of communal amenities, including a gym, bistro, and a residents lounge.