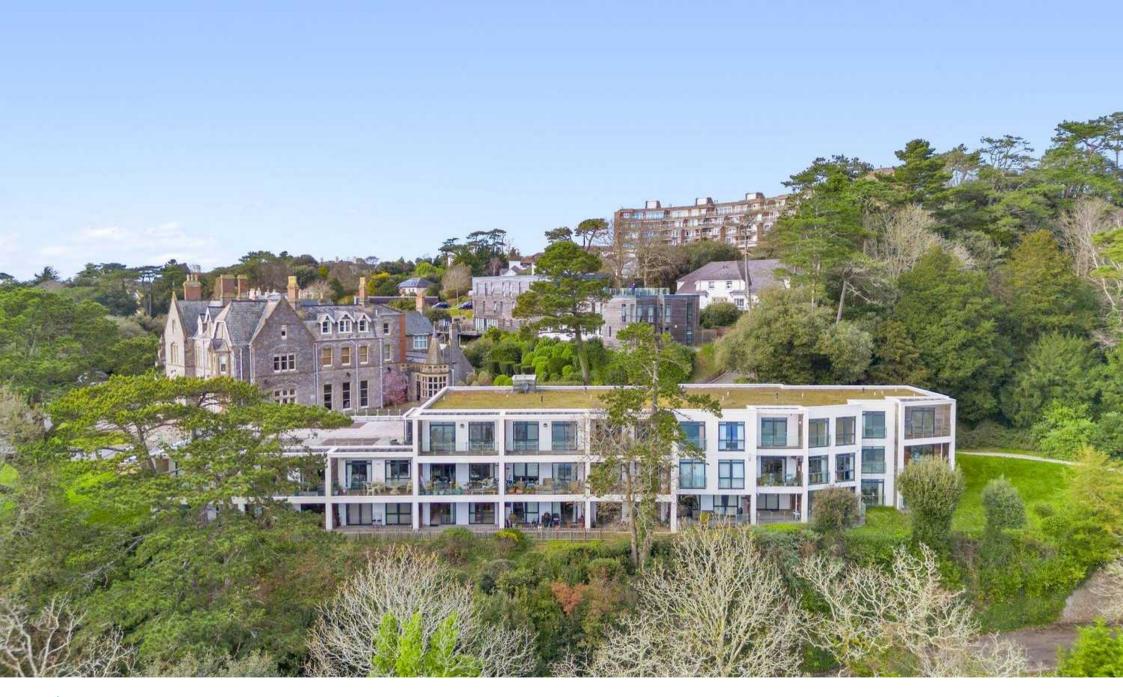

### Lincombe Manor Retirement Village

With stunning sea and coastal views, the apartment forms part of a collection of 23 coastal homes, arranged over three levels, designed for retirement living. Thatcher View is within the environment of the Lincombe Manor Retirement Village and offers a unique concept of living allowing for a completely independent lifestyle or providing a level of service tailored to individual needs. Centered around the community is the Club, open to residents and selected members, with a range of facilities for dining and entertainment. At the heart of the development is Lincombe Manor, one of Torquay's signature villas, with outside terraces for enjoyment of the tranquil environment. There are a range of facilities to support residents including dining, entertainment, on call staff and a 24/7 porter on hand for residents. For later needs, set within the wooded grounds, is a care home.