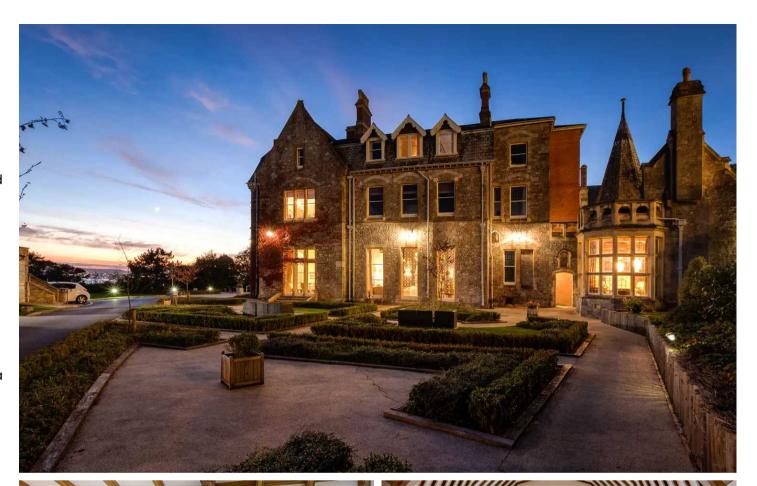

### Lincombe Manor Retirement Village

With stunning sea and coastal views, the apartment forms part of a collection of 23 coastal homes, arranged over three levels, designed for retirement living. Thatcher View is within the environment of the Lincombe Manor Retirement Village and offers a unique concept of living allowing for a completely independent lifestyle or providing a level of service tailored to individual needs. Centered around the community is the Club, open to residents and selected members, with a range of facilities for dining and entertainment. At the heart of the development is Lincombe Manor, one of Torquay's signature villas, with outside terraces for enjoyment of the tranquil environment. There are a range of facilities to support residents including dining, entertainment, on call staff and a 24/7 porter on hand for residents. For later needs, set within the wooded grounds, is a care home.

Crafted for the residents enjoyment, the outdoor space surrounding this property gives a sense of luxury that harmonises beautifully with the historic manor house setting. The groundskeeper's provide a well maintained setting ensuring a delightful environment for residents to relish. Embrace the tranquillity of the terrace as you gaze out over Torbay's stunning vistas or spend quality time with friends, old and new, savouring a drink.