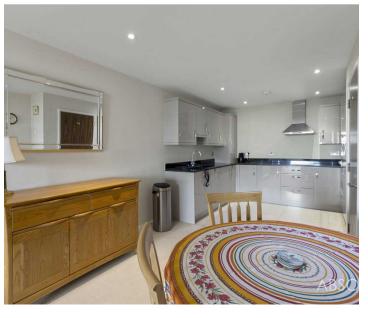

#### The Accommodation:

A beautifully presented 2-bedroom ground floor flat which represents contemporary retirement living at its best. The luxury apartment boasts a meticulously designed and spacious open-plan living area giving access to your own private sun terrace, ideal for soaking up the stunning sea views on offer. The superbly fitted kitchen features NEFF integrated appliances, catering to both functionality and style. Each room flows simply from the spacious hallway which has the added benefit of a large storage cupboard. The principal bedroom offers the convenience of an en-suite shower room/WC, while an additional double bedroom includes an extensive range of built-in storage. There is the added benefit of a further shower room/WC with Villeroy & Boch sanitary ware.