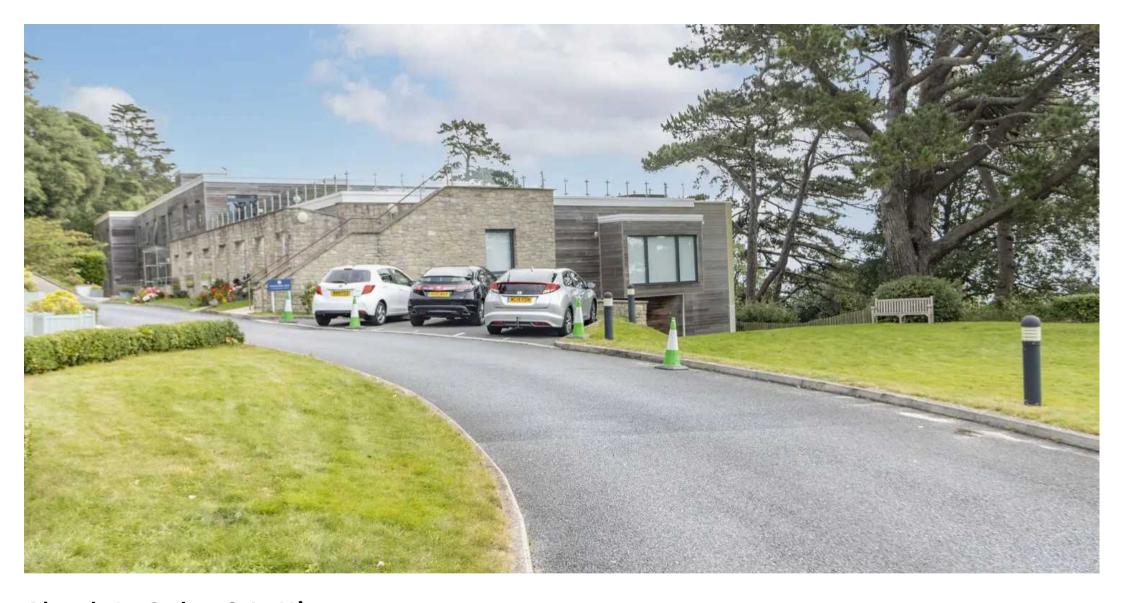

### Lincombe Manor Retirement Village

With stunning sea and coastal views, the apartment forms part of a collection of 23 coastal homes, arranged over three levels, designed for retirement living. Thatcher View is within the environment of the Lincombe Manor Retirement Village and offers a unique concept of living allowing for a completely independent lifestyle or providing a level of service tailored to individual needs. Centered around the community is the Club, open to residents and selected members, with a range of facilities for dining and entertainment. At the heart of the development is Lincombe Manor, one of Torquay's signature villas, with outside terraces for enjoyment of the tranquil environment. There are a range of facilities to support residents including dining, entertainment, on call staff and a 24/7 porter on hand for residents. For later needs, set within the wooded grounds, is a care home.

#### **ALLOCATED PARKING**

1 Parking Space

#### Outside

The outdoor spaces feature a communal sun terrace with lovely sea views, a lawn, and manicured gardens. The property ensures high levels of luxury and convenience for those seeking a comfortable retirement lifestyle. The property offers parking facilities, with residents also benefiting from access to a host of communal amenities, including a gym, bistro, and a residents lounge.