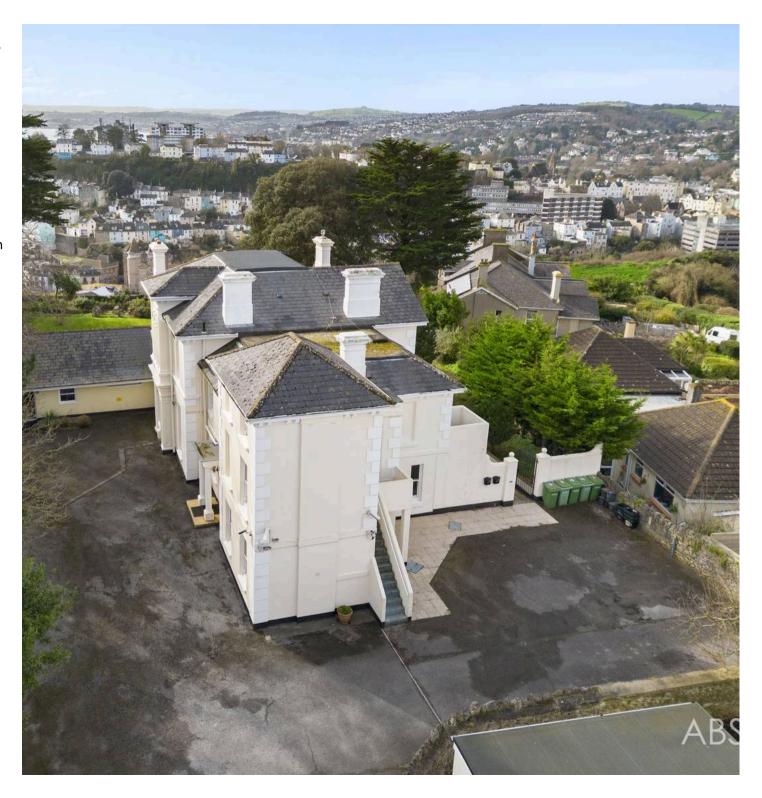

Warberry House Lower Warberry Road, Torquay - TQ1 1QY
Guide Price £895,000

Torquay, Torquay

Luxury Victorian villa with exceptional features, located just a mile from town centre, harbour, and beach. Includes 5 self-contained apartments, ideal for generating income or as home working spaces. Beautiful gardens with stunning sea views. Gated driveway with extensive parking.

## Warberry House Lower Warberry Road

Torquay, Torquay

Torbay comprises of three coastal towns and is considered a gem of the South Devon coastline. With its own microclimate, palm trees and sandy beaches, it's no wonder it's referred to as the English Riviera. The bay stretches from the charming fishing port of Brixham to the bustling resort of Torquay with its numerous tourist attractions and eateries. The three Warberry roads are a prestigious location within the town, characterised by large period properties set on a South facing hillside above the town and harbour. It offers a peaceful setting conveniently placed for access to the promenade, harbour, beaches, shops and restaurants. There are a wide range of educational facilities within easy reach including both Grammar schools and South Devon College.