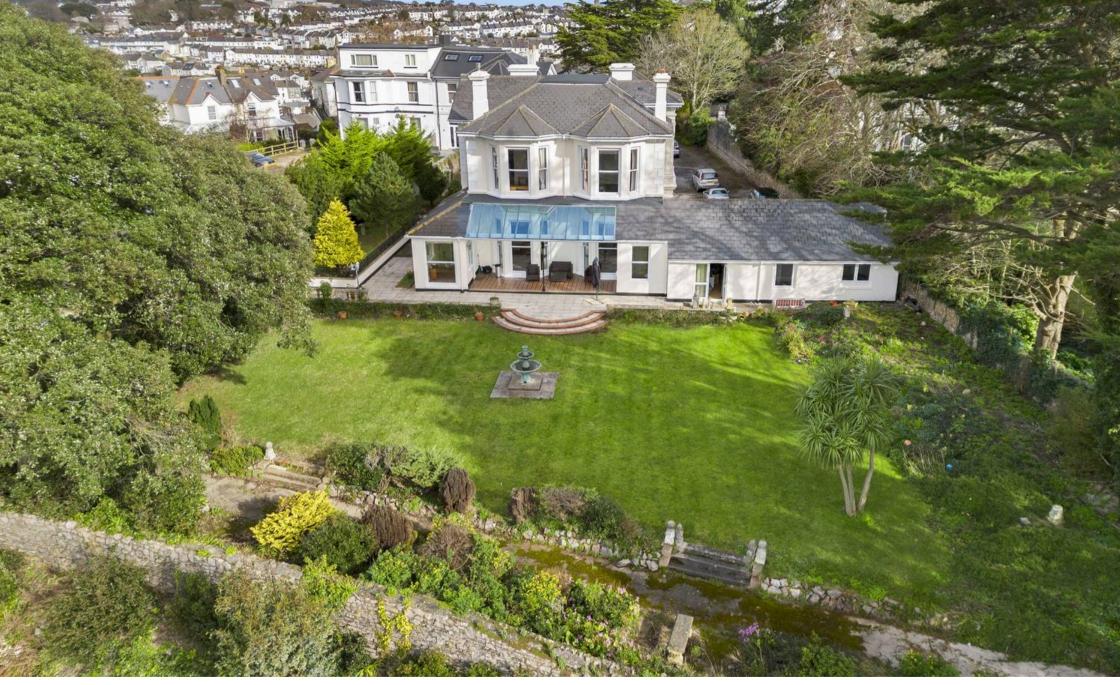

Warberry House Lower Warberry Road, Torquay - TQ1 1QY
Guide Price £895,000

Torquay, Torquay

Luxury Victorian villa with exceptional features, located just a mile from town centre, harbour, and beach. Includes 5 self-contained apartments, ideal for generating income or as home working spaces. Beautiful gardens with stunning sea views. Gated driveway with extensive parking.

## Warberry House Lower Warberry Road

Torquay, Torquay

Torbay comprises of three coastal towns and is considered a gem of the South Devon coastline. With its own microclimate, palm trees and sandy beaches, it's no wonder it's referred to as the English Riviera. The bay stretches from the charming fishing port of Brixham to the bustling resort of Torquay with its numerous tourist attractions and eateries. The three Warberry roads are a prestigious location within the town, characterised by large period properties set on a South facing hillside above the town and harbour. It offers a peaceful setting conveniently placed for access to the promenade, harbour, beaches, shops and restaurants. There are a wide range of educational facilities within easy reach including both Grammar schools and South Devon College.