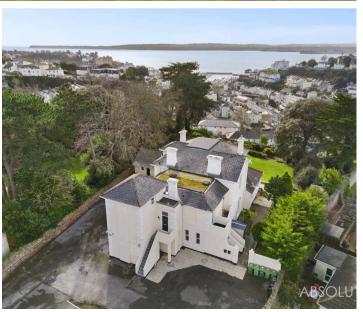

Warberry House Lower Warberry Road, Torquay - TQ1 1QY
Guide Price £895,000

Torquay, Torquay

Luxury Victorian villa with exceptional features, located just a mile from town centre, harbour, and beach. Includes 5 self-contained apartments, ideal for generating income or as home working spaces. Beautiful gardens with stunning sea views. Gated driveway with extensive parking.

## Warberry House Lower Warberry Road

Torquay, Torquay

Torbay comprises of three coastal towns and is considered a gem of the South Devon coastline. With its own microclimate, palm trees and sandy beaches, it's no wonder it's referred to as the English Riviera. The bay stretches from the charming fishing port of Brixham to the bustling resort of Torquay with its numerous tourist attractions and eateries. The three Warberry roads are a prestigious location within the town, characterised by large period properties set on a South facing hillside above the town and harbour. It offers a peaceful setting conveniently placed for access to the promenade, harbour, beaches, shops and restaurants. There are a wide range of educational facilities within easy reach including both Grammar schools and South Devon College.