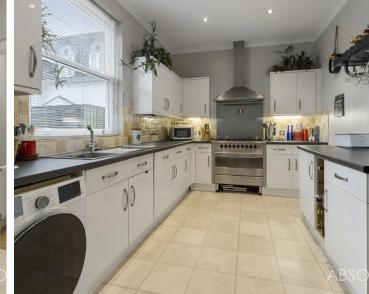

- Sought after location in Wellswood Village
- Downstairs cloakroom/WC
- Spacious lounge/dining room
- Fitted kitchen with built in appliances
- Integral single garage
- Three double bedrooms with main having en suite shower room/WC
- Family bathroom/WC
- Courtyard style garden
- Gas central heating and uPVC double glazing
- Spacious accommodation set over three levels