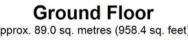

### Approx. 89.0 sq. metres (958.4 sq. feet) Approx. 61.4 sq. metres (660.6 sq. feet) Bedroom **Kitchen** 2.77m x 4.58m (9'1" x 15') 2.69m x 4.81m (8'10" x 15'9") En-suite 2.51m x 1.27m 1 (8'3" x 4'2") 00 000 **Garage** 5.20m (17'1") max x 3.87m (12'8") max Hallway 4.80m x 1.64m (15'9" x 5'5") Bathroom 2.00m x 2.03m (6'7" x 6'8") Landing wc Reception Hall 3.33m x 1.07m (10'11" x 3'6") Dining Area Bedroom Sitting Room 4.57m x 5.16m (15' x 16'11") 4.41m (14'6") x 2.87m (9'5") max 4.51m x 3.20m (14'10" x 10'6") FP Bedroom 4.65m (15'3") max x 3.18m (10'5") Porch

**First Floor** 

Total area: approx. 150.4 sq. metres (1619.0 sq. feet)

Approx Plan produced using PlanUp.