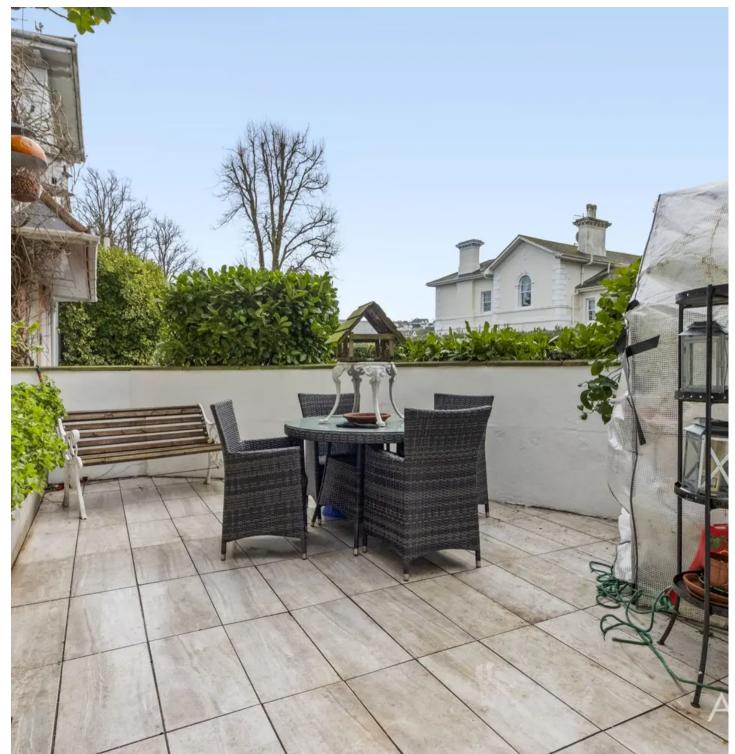

- Sought after location in Wellswood Village
- Downstairs cloakroom/WC
- Spacious lounge/dining room
- Fitted kitchen with built in appliances
- Integral single garage
- Three double bedrooms with main having en suite shower room/WC
- Family bathroom/WC
- Courtyard style garden
- Gas central heating and uPVC double glazing
- Spacious accommodation set over three levels