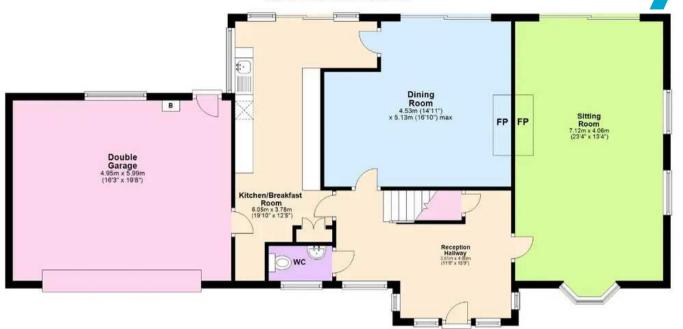

bedrooms, with two having en suite

Ground Floor Approx. 119.4 sq. metres (1285.5 sq. feet)