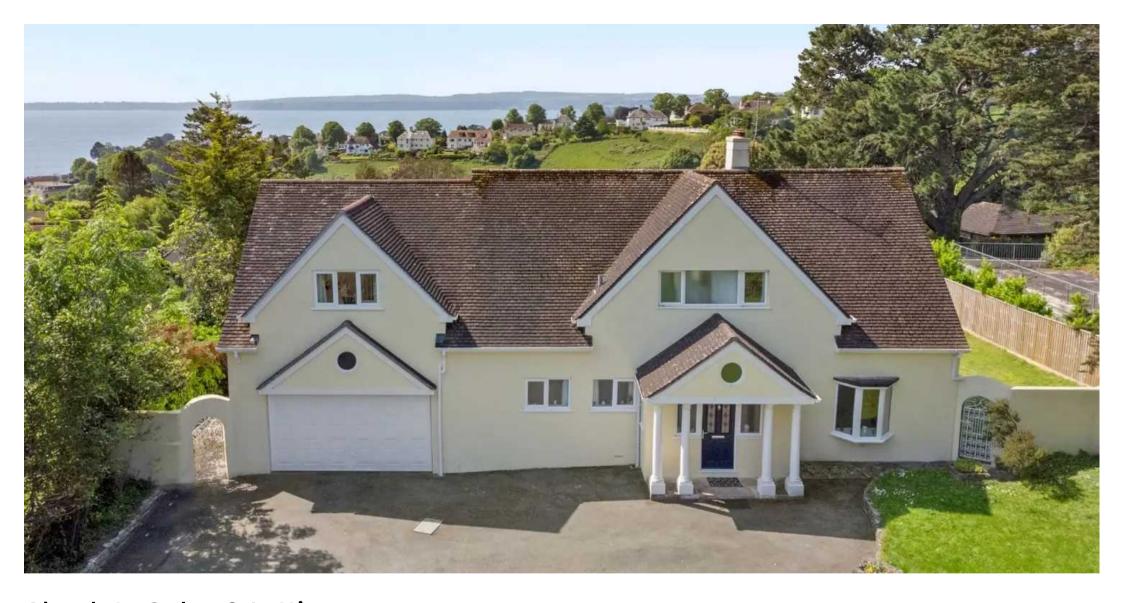

Meadow Croft Seaway Lane, Torquay £995,000

## Meadow Croft Seaway Lane

Torquay, Torquay

## Meadow Croft Seaway Lane

Torquay, Torquay

The property occupies a much sought after residential position approximately half a mile from Torquay seafront, town centre and deep water marina with their fabulous array of restaurants, bars, shops, amenities and facilities. The historic and picturesque Cockington Village centre and Cockington Country Park are also within close proximity with its craft shops and tea rooms and The Drum restaurant, perfectly suited for those who enjoy peaceful walks with beautiful scenery. It is also within easy access to both Grammar schools and Torbay Hospital and the ever popular Wren Retail Park which boasts a great selection of supermarkets, home furnishing stores and a pharmacy. The ring road is nearby too, which offers great connections to Newton Abbot, Exeter and beyond.