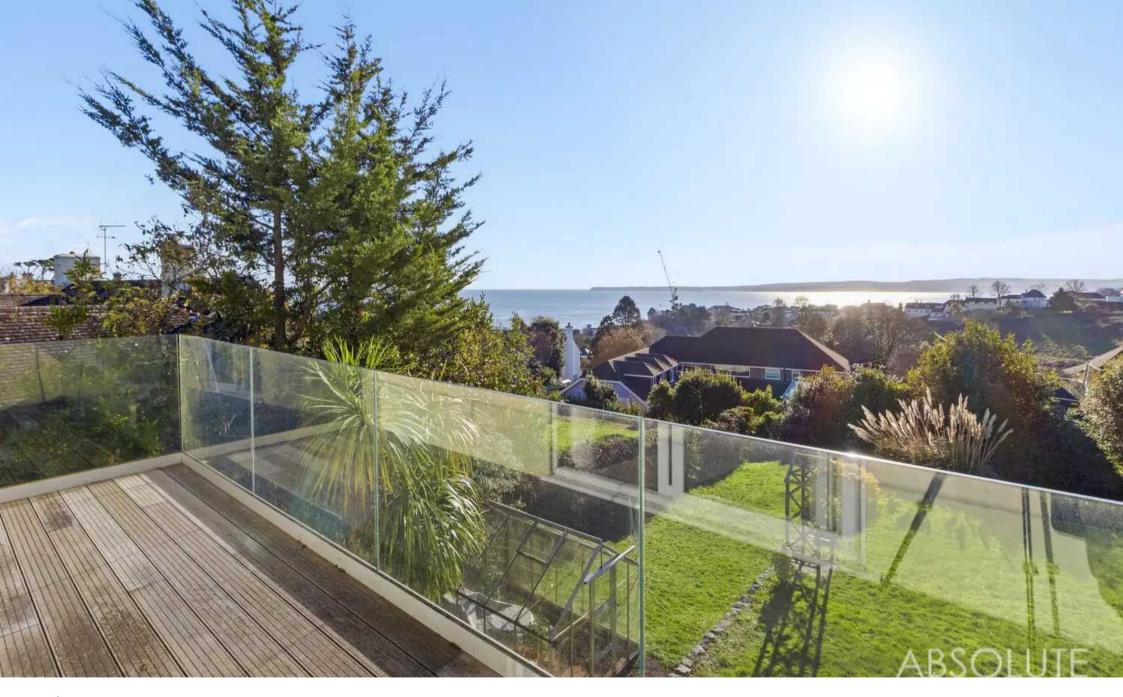

#### **3D Virtual Tour Available**

Meadow Croft has been improved, updated and extended by the current vendor to offer a spacious family home and is a true credit to them, with accommodation set over two levels briefly comprising of a reception hallway, downstairs cloakroom/WC, a triple aspect and generous sized sitting room, formal dining room and modern fitted kitchen with built in appliances. On the first floor there are four good size bedrooms, two having en suite facilities and the master having access to an enclosed balcony which enjoys the fabulous sea and coastal views. There is also a further family bathroom/WC.

The property benefits from the installation of uPVC double glazing and gas central heating.

Outside, there is ample driveway parking to the front which leads up to the integral double garage with up and over door, light and power. The level front garden is laid largely to lawn and access down the side of the property leads to the rear garden which is a particular feature, having an extensive sun terrace which is ideal for al fresco dining. Steps lead down to a near level lawn garden which is enclosed by a combination of mature hedging and timber fencing and enjoys some fabulous views over towards Berry Head and out to sea.

### GARDEN

The level front garden is laid largely to lawn and access down the side of the property leads to the rear garden which is a particular feature, having an extensive sun terrace which is ideal for al fresco dining. Steps lead down to a near level lawn garden which is enclosed by a combination of mature hedging and timber fencing and enjoys some fabulous views over towards Berry Head and out to sea.