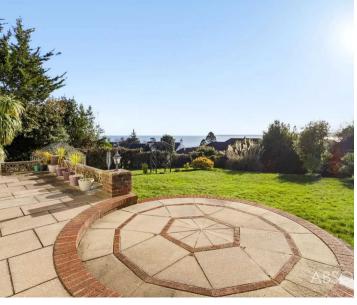

### GARDEN

The level front garden is laid largely to lawn and access down the side of the property leads to the rear garden which is a particular feature, having an extensive sun terrace which is ideal for al fresco dining. Steps lead down to a near level lawn garden which is enclosed by a combination of mature hedging and timber fencing and enjoys some fabulous views over towards Berry Head and out to sea.

The property benefits from the installation of uPVC double glazing and gas central heating.

Outside, there is ample driveway parking to the front which leads up to the integral double garage with up and over door, light and power. The level front garden is laid largely to lawn and access down the side of the property leads to the rear garden which is a particular feature, having an extensive sun terrace which is ideal for al fresco dining. Steps lead down to a near level lawn garden which is enclosed by a combination of mature hedging and timber fencing and enjoys some fabulous views over towards Berry Head and out to sea.