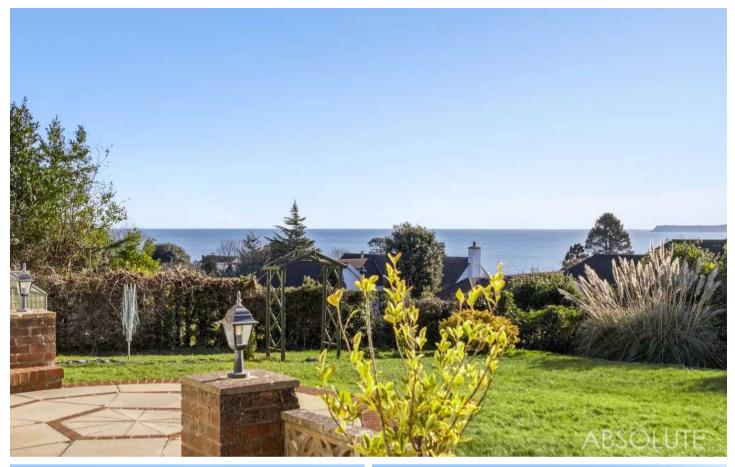

The property benefits from the installation of uPVC double glazing and gas central heating.

Outside, there is ample driveway parking to the front which leads up to the integral double garage with up and over door, light and power. The level front garden is laid largely to lawn and access down the side of the property leads to the rear garden which is a particular feature, having an extensive sun terrace which is ideal for al fresco dining. Steps lead down to a near level lawn garden which is enclosed by a combination of mature hedging and timber fencing and enjoys some fabulous views over towards Berry Head and out to sea.

### GARDEN

The level front garden is laid largely to lawn and access down the side of the property leads to the rear garden which is a particular feature, having an extensive sun terrace which is ideal for al fresco dining. Steps lead down to a near level lawn garden which is enclosed by a combination of mature hedging and timber fencing and enjoys some fabulous views over towards Berry Head and out to sea.