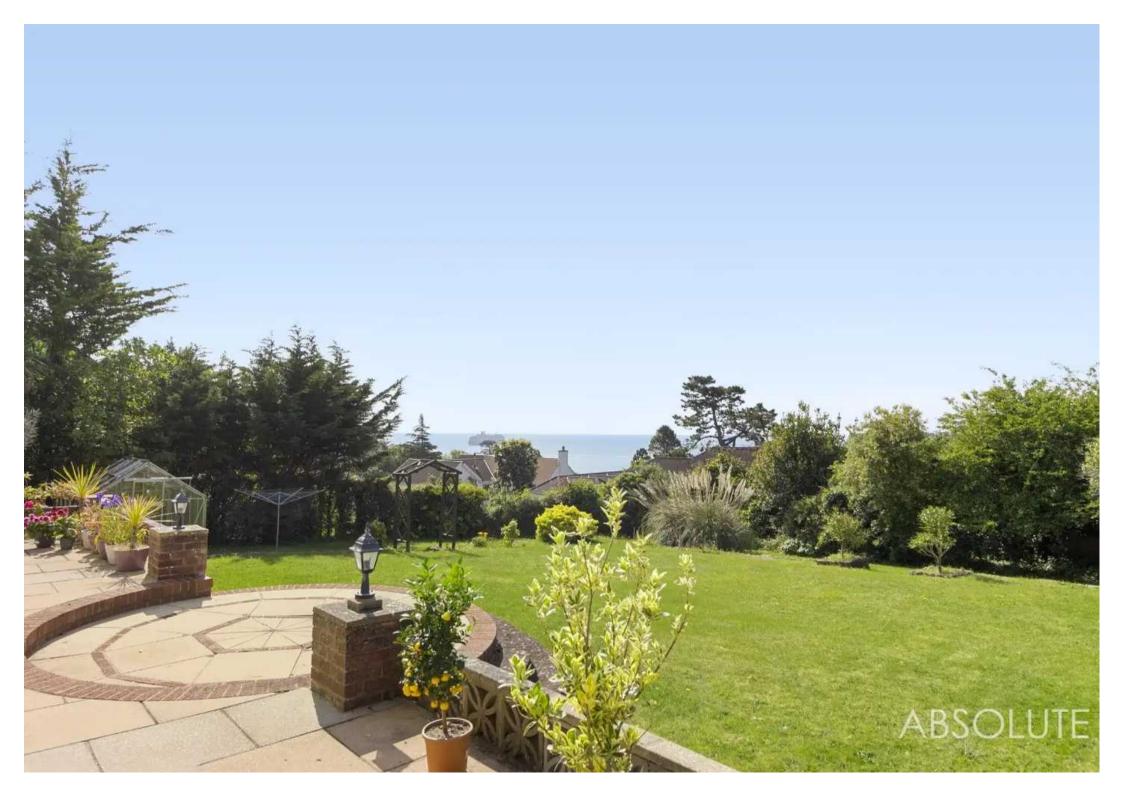

The property benefits from the installation of uPVC double glazing and gas central heating.

Outside, there is ample driveway parking to the front which leads up to the integral double garage with up and over door, light and power. The level front garden is laid largely to lawn and access down the side of the property leads to the rear garden which is a particular feature, having an extensive sun terrace which is ideal for al fresco dining. Steps lead down to a near level lawn garden which is enclosed by a combination of mature hedging and timber fencing and enjoys some fabulous views over towards Berry Head and out to sea.

### GARDEN

The level front garden is laid largely to lawn and access down the side of the property leads to the rear garden which is a particular feature, having an extensive sun terrace which is ideal for al fresco dining. Steps lead down to a near level lawn garden which is enclosed by a combination of mature hedging and timber fencing and enjoys some fabulous views over towards Berry Head and out to sea.