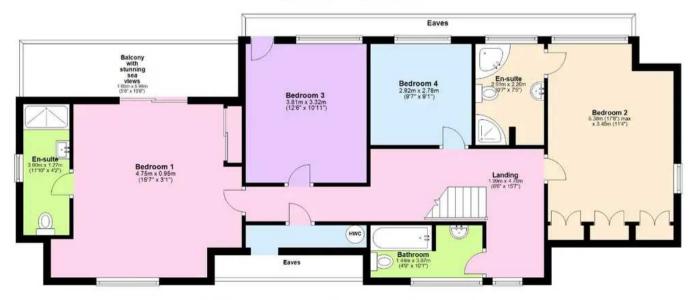

## First Floor Approx. 95.1 sq. metres (1023.5 sq. feet)

Total area: approx. 214.5 sq. metres (2309.0 sq. feet)