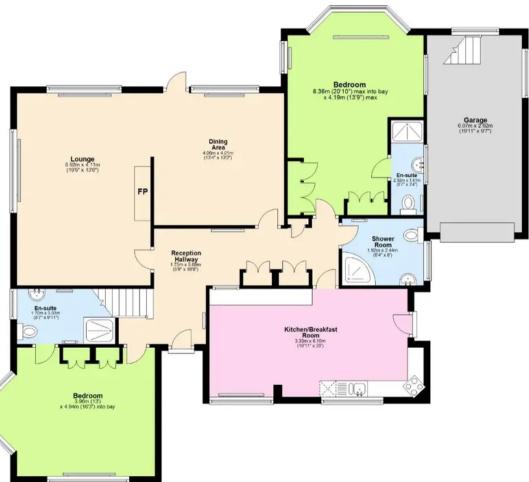

oy coastal walks, beautiful scenery or water sports. The lively Torquay town centre, sea front and deep water marina are only a short distance away, with their enviable array of restaurants, cafes and shops. Torquay and Torre train stations are also within close proximity, which offer excellent connections to Newton Abbot, Exeter and beyond. An early inspection is highly recommended to appreciate the size, condition and position the accommodation boasts.

## **Absolute Sales & Lettings**

Absolute Sales & Lettings Ltd, 13 Ilsham Road - TQ1 2JG 01803 214214

torquay@movewithabsolute.co.uk
movewithabsolute.co.uk/









Garden Floor Approx. 15.9 sq. metres (170.8 sq. feet)



First Floor Approx. 56.8 sq. metres (611.1 sq. feet)



# Ground Floor Approx. 150.3 sq. metres (1618.3 sq. feet)