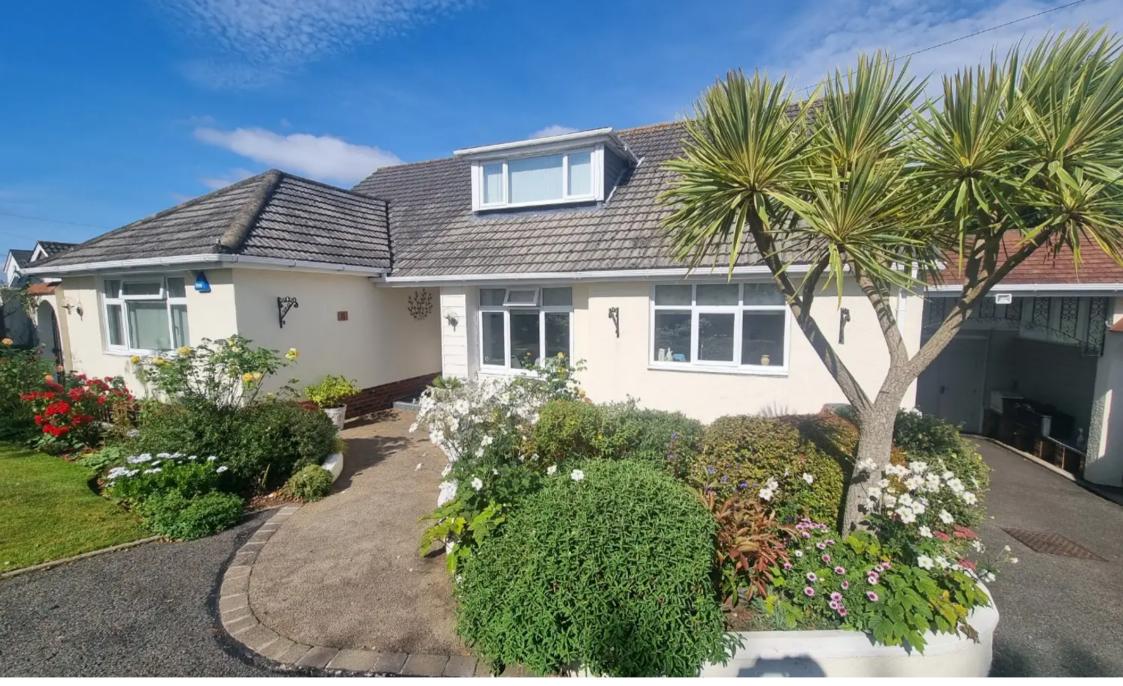

### 35 Haldon Road

Torquay,

A most spacious four bedroom detached, chalet style bungalow located in the highly sought after area of Wellswood, offered to the market with ample driveway parking, wonderful sea views from the rear elevation and a well maintained garden with a lovely sun terrace.

Council Tax band: G

Tenure: Freehold

- Highly sought after location
- Attractively landscaped front and rear gardens and enclosed sun terrace with open and some sea views
- Ample driveway parking, single garage and uPVC double glazing and gas central heating
- Modern fitted kitchen and breakfast room with built in appliances
- Study area and useful under house storage area
- Two further bedrooms on the first floor, one with en suite shower room/WC
- Sitting room and separate dining area
- Two ground floor double bedrooms both with en suite facilities
- Further ground floor shower room/WC