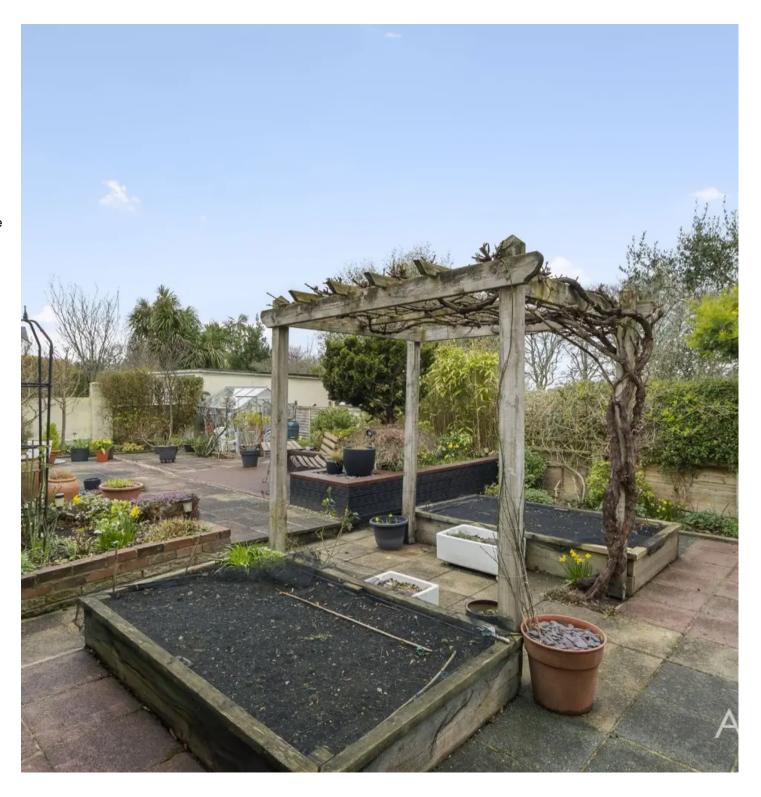

Council Tax band: G

Tenure: Freehold

- Highly sought after location
- Attractively landscaped front and rear gardens and enclosed sun terrace with open and some sea views
- Ample driveway parking, single garage and uPVC double glazing and gas central heating
- Modern fitted kitchen and breakfast room with built in appliances
- Study area and useful under house storage area
- Two further bedrooms on the first floor, one with en suite shower room/WC
- Sitting room and separate dining area
- Two ground floor double bedrooms both with en suite facilities
- Further ground floor shower room/WC