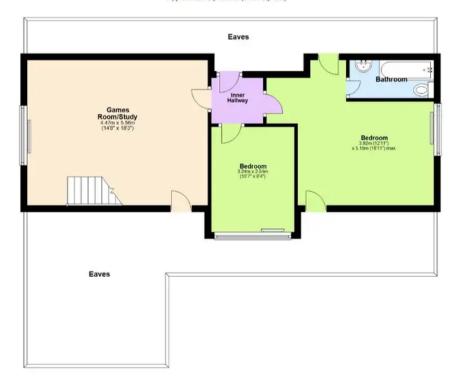

ng Meadfoot beach and Ilsham green, perfect for those who enjoy coastal walks, beautiful scenery or water sports. The lively Torquay town centre, sea front and deep water marina are only a short distance away, with their enviable array of restaurants, cafes and shops. Torquay and Torre train stations are also within close proximity, which offer excellent connections to Newton Abbot, Exeter and beyond. An early inspection is highly recommended to appreciate the size, condition and position the accommodation boasts.

## **Absolute Sales & Lettings**

Absolute Sales & Lettings Ltd, 13 Ilsham Road - TQ1 2JG 01803 214214

torquay@movewithabsolute.co.uk
movewithabsolute.co.uk/









Garden Floor Approx. 15.9 sq. metres (170.8 sq. feet)



First Floor Approx. 56.8 sq. metres (611.1 sq. feet)



# Ground Floor Approx. 150.3 sq. metres (1618.3 sq. feet)