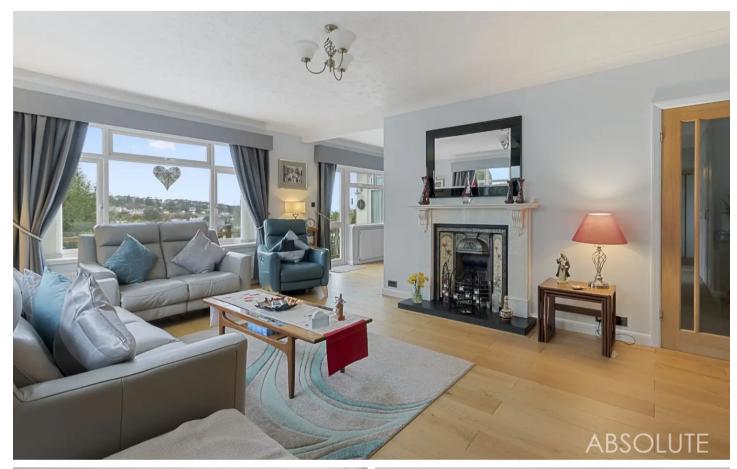

Council Tax band: G

Tenure: Freehold

- Highly sought after location
- Attractively landscaped front and rear gardens and enclosed sun terrace with open and some sea views
- Ample driveway parking, single garage and uPVC double glazing and gas central heating
- Modern fitted kitchen and breakfast room with built in appliances
- Study area and useful under house storage area
- Two further bedrooms on the first floor, one with en suite shower room/WC
- Sitting room and separate dining area
- Two ground floor double bedrooms both with en suite facilities
- Further ground floor shower room/WC