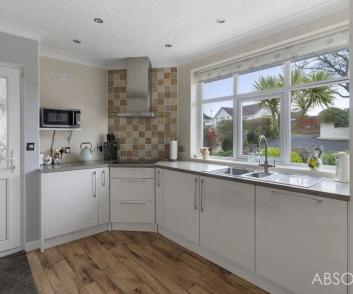

Council Tax band: G

Tenure: Freehold

- Highly sought after location
- Attractively landscaped front and rear gardens and enclosed sun terrace with open and some sea views
- Ample driveway parking, single garage and uPVC double glazing and gas central heating
- Modern fitted kitchen and breakfast room with built in appliances
- Study area and useful under house storage area
- Two further bedrooms on the first floor, one with en suite shower room/WC
- Sitting room and separate dining area
- Two ground floor double bedrooms both with en suite facilities
- Further ground floor shower room/WC