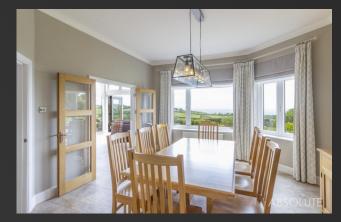

Merryfield is a completely unique modern detached residence built in 1994 improved and updated by the current vendors and is a credit to them. The spacious accommodation which is set over two levels briefly comprises; stunning double height reception hallway with galleried landing and steps down to the sitting room having Origin custom made bi-fold doors and feature glass gable that encapsulates the stunning sea and countryside views. There is a raised mezzanine level snug enjoying rolling countryside views. Bespoke oak glazed double doors give access to the formal dining room. There is an impressive modern fitted kitchen with solid worktops and integrated appliances and breakfast area. This leads through to a family room which overlooks the adjacent meadow and enjoys stunning rolling countryside views. Also on the ground floor is the guest suite with luxury en suite bathroom / wc, a study/bed 6, separate utility room and a ground floor shower / wc. From the spacious reception hallway is a bespoke James Grace glazed staircase leading to the galleried landing that gives access to three further double bedrooms, a luxury bathroom / wc and access to the master suite with double bedroom leading through to a luxury four piece en suite bathroom / wc. There is a door that leads to a dressing room which has been used as a study in the past with access to a walk in wardrobe and storage area. Outside, the property is approached via automated gates and a long attractive block paved driveway leads to the front of the house giving access to the integral double garage with two electrically operated up and over doors and access to the boiler room. The property sits among 1.5 acres comprising beautifully lawned and landscaped gardens, stocked with an abundance of ornamental shrubs and bushes and a meadow with a small orchard. There is a most impressive resort style 11m ceramic swimming pool that has an automated insulating floating cover and sliding acrylic winter cover Aquacomet enclosure for year round enjoyment, ultra violet filtration system and is heated via an economic air source heat pump replaced in 2020. Doors from the living room give access to a sun terrace ideal for al fresco dining and this encapsulates the views out to sea and towards Dartmoor and offers a good deal of seclusion.