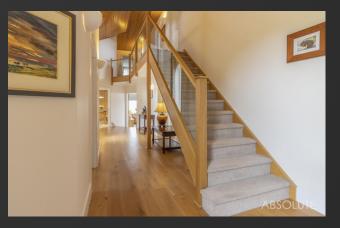

Merryfield is a completely unique modern detached residence built in 1994 improved and updated by the current vendors and is a credit to them. The spacious accommodation which is set over two levels briefly comprises; stunning double height reception hallway with galleried landing and steps down to the sitting room having Origin custom made bi-fold doors and feature glass gable that encapsulates the stunning sea and countryside views. There is a raised mezzanine level snug enjoying rolling countryside views. Bespoke oak glazed double doors give access to the formal dining room. There is an impressive modern fitted kitchen with solid worktops and integrated appliances and breakfast area. This leads through to a family room which overlooks the adjacent meadow and enjoys stunning rolling countryside views. Also on the ground floor is the guest suite with luxury en suite bathroom / wc, a study/bed 6, separate utility room and a ground floor shower / wc. From the spacious reception hallway is a bespoke James Grace glazed staircase leading to the galleried landing that gives access to three further double bedrooms, a luxury bathroom / wc and access to the master suite with double bedroom leading through to a luxury four piece en suite bathroom / wc. There is a door that leads to a dressing room which has been used as a study in the past with access to a walk in wardrobe and storage area. Outside, the property is approached via automated gates and a long attractive block paved driveway leads to the front of the house giving access to the integral double garage with two electrically operated up and over doors and access to the boiler room. The property sits among 1.5 acres comprising beautifully lawned and landscaped gardens, stocked with an abundance of ornamental shrubs and bushes and a meadow with a small orchard. There is a most impressive resort style 11m ceramic swimming pool that has an automated insulating floating cover and sliding acrylic winter cover Aquacomet enclosure for year round enjoyment, ultra violet filtration system and is heated via an economic air source heat pump replaced in 2020. Doors from the living room give access to a sun terrace ideal for al fresco dining and this encapsulates the views out to sea and towards Dartmoor and offers a good deal of seclusion.