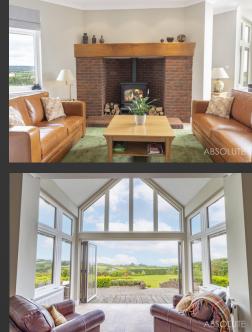

Merryfield is a completely unique modern detached residence built in 1994 improved and updated by the current vendors and is a credit to them. The spacious accommodation which is set over two levels briefly comprises; stunning double height reception hallway with galleried landing and steps down to the sitting room having Origin custom made bi-fold doors and feature glass gable that encapsulates the stunning sea and countryside views. There is a raised mezzanine level snug enjoying rolling countryside views. Bespoke oak glazed double doors give access to the formal dining room. There is an impressive modern fitted kitchen with solid worktops and integrated appliances and breakfast area. This leads through to a family room which overlooks the adjacent meadow and enjoys stunning rolling countryside views. Also on the ground floor is the guest suite with luxury en suite bathroom / wc, a study/bed 6, separate utility room and a ground floor shower / wc. From the spacious reception hallway is a bespoke James Grace glazed staircase leading to the galleried landing that gives access to three further double bedrooms, a luxury bathroom / wc and access to the master suite with double bedroom leading through to a luxury four piece en suite bathroom / wc. There is a door that leads to a dressing room which has been used as a study in the past with access to a walk in wardrobe and storage area. Outside, the property is approached via automated gates and a long attractive block paved driveway leads to the front of the house giving access to the integral double garage with two electrically operated up and over doors and access to the boiler room. The property sits among 1.5 acres comprising beautifully lawned and landscaped gardens, stocked with an abundance of ornamental shrubs and bushes and a meadow with a small orchard. There is a most impressive resort style 11m ceramic swimming pool that has an automated insulating floating cover and sliding acrylic winter cover Aquacomet enclosure for year round enjoyment, ultra violet filtration system and is heated via an economic air source heat pump replaced in 2020. Doors from the living room give access to a sun terrace ideal for al fresco dining and this encapsulates the views out to sea and towards Dartmoor and offers a good deal of seclusion.