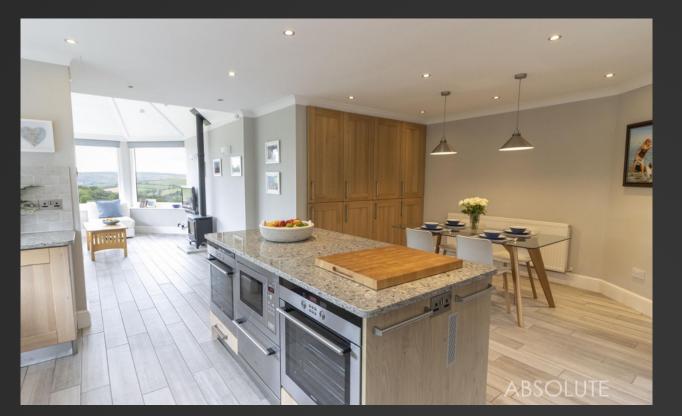

## Merryfield, Ridge Road Maidencombe, Devon, TQ1 4TD

13 Ilsham Road, Wellswood, Torquay, TQ1 2JG

34 Hyde Road, Paignton, TQ4 5BY

- Exceptional Uninterrupted Sea & Countryside Views
- Distinctive Individual Architect Design
- Electric Gated Access with Ample Driveway Parking and integral double garage
- Double height Reception Hallway With Galleried Landing bespoke glazed staircase
- Quality Modern Fitted Kitchen With Integrated Appliances & Solid Granite Worktops
- Master suite with luxury bathroom/WC and impressive dressing room
- Superbly landscaped grounds approaching 1<sup>1</sup>/<sub>2</sub> acres
- Resort style ceramic pool with automated cover, winter cover air source heating and ultra violet filtration system

Merryfield is a completely unique modern detached residence built in 1994 improved and updated by the current vendors and is a credit to them. The spacious accommodation which is set over two levels briefly comprises; stunning double height reception hallway with galleried landing and steps down to the sitting room having Origin custom made bi-fold doors and feature glass gable that encapsulates the stunning sea and countryside views. There is a raised mezzanine level snug enjoying rolling countryside views. Bespoke oak glazed double doors give access to the formal dining room. There is an impressive modern fitted kitchen with solid worktops and integrated appliances and breakfast area. This leads through to a family room which overlooks the adjacent meadow and enjoys stunning rolling countryside views. Also on the ground floor is the guest suite with luxury en suite bathroom / wc, a study/bed 6, separate utility room and a ground floor shower / wc. From the spacious reception hallway is a bespoke James Grace glazed staircase leading to the galleried landing that gives access to three further double bedrooms, a luxury bathroom / wc and access to the master suite with double bedroom leading through to a luxury four piece en suite bathroom / wc. There is a door that leads to a dressing room which has been used as a study in the past with access to a walk in wardrobe and storage area. Outside, the property is approached via automated gates and a long attractive block paved driveway leads to the front of the house giving access to the integral double garage with two electrically operated up and over doors and access to the boiler room. The property sits among 1.5 acres comprising beautifully lawned and landscaped gardens, stocked with an abundance of ornamental shrubs and bushes and a meadow with a small orchard. There is a most impressive resort style 11m ceramic swimming pool that has an automated insulating floating cover and sliding acrylic winter cover Aquacomet enclosure for year round enjoyment, ultra violet filtration system and is heated via an economic air source heat pump replaced in 2020. Doors from the living room give access to a sun terrace ideal for al fresco dining and this encapsulates the views out to sea and towards Dartmoor and offers a good deal of seclusion.