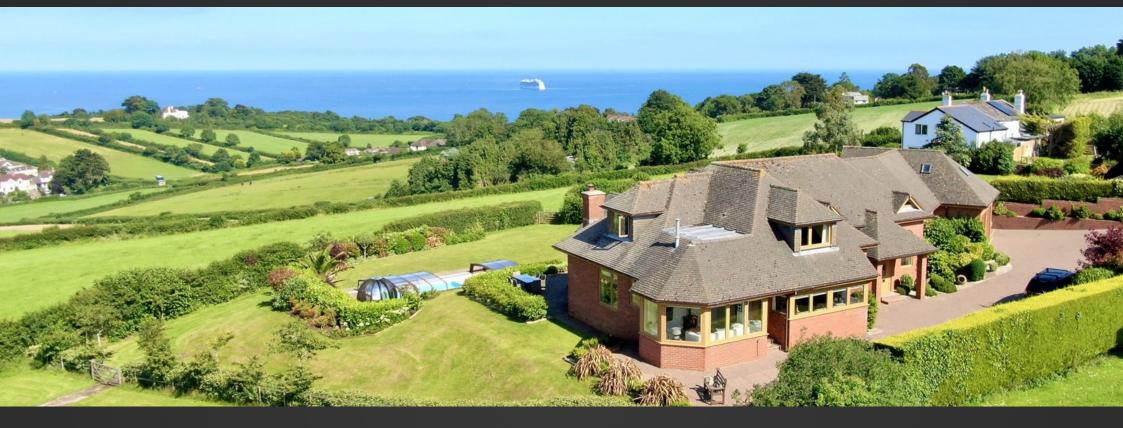

## Merryfield, Ridge Road Maidencombe, Devon, TQ1 4TD

13 Ilsham Road, Wellswood, Torquay, TQ1 2JG

34 Hyde Road, Paignton, TQ4 5BY

- Exceptional Uninterrupted Sea & Countryside Views
- Distinctive Individual Architect Design
- Electric Gated Access with Ample Driveway Parking and integral double garage
- Double height Reception Hallway With Galleried Landing bespoke glazed staircase
- Quality Modern Fitted Kitchen With Integrated Appliances & Solid Granite Worktops
- Master suite with luxury bathroom/WC and impressive dressing room
- Superbly landscaped grounds approaching 1<sup>1</sup>/<sub>2</sub> acres
- Resort style ceramic pool with automated cover, winter cover air source heating and ultra violet filtration system

Merryfield is a completely unique modern detached residence built in 1994 improved and updated by the current vendors and is a credit to them. The spacious accommodation which is set over two levels briefly comprises; stunning double height reception hallway with galleried landing and steps down to the sitting room having Origin custom made bi-fold doors and feature glass gable that encapsulates the stunning sea and countryside views. There is a raised mezzanine level snug enjoying rolling countryside views. Bespoke oak glazed double doors give access to the formal dining room. There is an impressive modern fitted kitchen with solid worktops and integrated appliances and breakfast area. This leads through to a family room which overlooks the adjacent meadow and enjoys stunning rolling countryside views. Also on the ground floor is the guest suite with luxury en suite bathroom / wc, a study/bed 6, separate utility room and a ground floor shower / wc. From the spacious reception hallway is a bespoke James Grace glazed staircase leading to the galleried landing that gives access to three further double bedrooms, a luxury bathroom / wc and access to the master suite with double bedroom leading through to a luxury four piece en suite bathroom / wc. There is a door that leads to a dressing room which has been used as a study in the past with access to a walk in wardrobe and storage area. Outside, the property is approached via automated gates and a long attractive block paved driveway leads to the front of the house giving access to the integral double garage with two electrically operated up and over doors and access to the boiler room. The property sits among 1.5 acres comprising beautifully lawned and landscaped gardens, stocked with an abundance of ornamental shrubs and bushes and a meadow with a small orchard. There is a most impressive resort style 11m ceramic swimming pool that has an automated insulating floating cover and sliding acrylic winter cover Aquacomet enclosure for year round enjoyment, ultra violet filtration system and is heated via an economic air source heat pump replaced in 2020. Doors from the living room give access to a sun terrace ideal for al fresco dining and this encapsulates the views out to sea and towards Dartmoor and offers a good deal of seclusion.

The property occupies a much sought after private position at the head of Ridge Road being the last house on the right hand side. It is within close proximity to Maidencombe Beach and local pubs and is within easy reach of both Torquay Sea Front - with its deep water marina - and the sought after village of Shaldon. It is also within easy access to Newton Abbot which has mainline rail links to Paddington and links Exeter and the M5 beyond. An early inspection is essential to appreciate the size, position, condition and views the accommodation boasts.