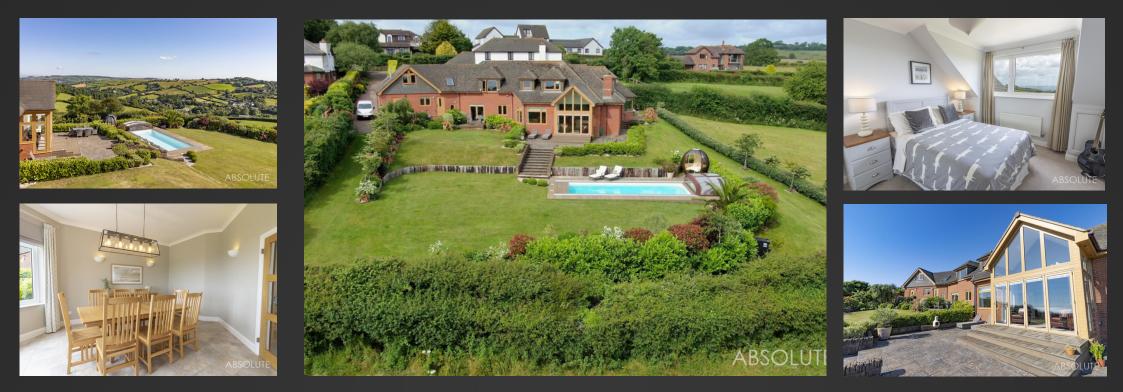

Merryfield is a completely unique modern detached residence built in 1994 improved and updated by the current vendors and is a credit to them. The spacious accommodation which is set over two levels briefly comprises; stunning double height reception hallway with galleried landing and steps down to the sitting room having Origin custom made bi-fold doors and feature glass gable that encapsulates the stunning sea and countryside views. There is a raised mezzanine level snug enjoying rolling countryside views. Bespoke oak glazed double doors give access to the formal dining room. There is an impressive modern fitted kitchen with solid worktops and integrated appliances and breakfast area. This leads through to a family room which overlooks the adjacent meadow and enjoys stunning rolling countryside views. Also on the ground floor is the guest suite with luxury en suite bathroom / wc, a study/bed 6, separate utility room and a ground floor shower / wc. From the spacious reception hallway is a bespoke James Grace glazed staircase leading to the galleried landing that gives access to three further double bedrooms, a luxury bathroom / wc and access to the master suite with double bedroom leading through to a luxury four piece en suite bathroom / wc. There is a door that leads to a dressing room which has been used as a study in the past with access to a walk in wardrobe and storage area. Outside, the property is approached via automated gates and a long attractive block paved driveway leads to the front of the house giving access to the integral double garage with two electrically operated up and over doors and access to the boiler room. The property sits among 1.5 acres comprising beautifully lawned and landscaped gardens, stocked with an abundance of ornamental shrubs and bushes and a meadow with a small orchard. There is a most impressive resort style 11m ceramic swimming pool that has an automated insulating floating cover and sliding acrylic winter cover Aquacomet enclosure for year round enjoyment, ultra violet filtration system and is heated via an economic air source heat pump replaced in 2020. Doors from the living room give access to a sun terrace ideal for al fresco dining and this encapsulates the views out to sea and towards Dartmoor and offers a good deal of seclusion.