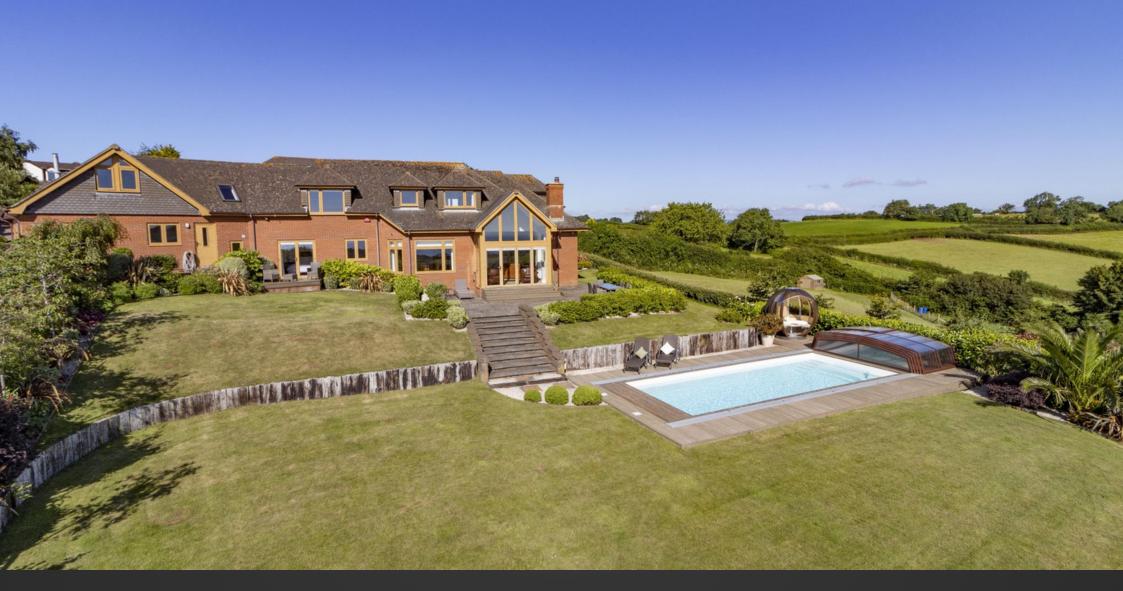

## Merryfield, Ridge Road Maidencombe, Devon, TQ1 4TD

13 Ilsham Road, Wellswood, Torquay, TQ1 2JG

34 Hyde Road, Paignton, TQ4 5BY

- Exceptional Uninterrupted Sea & Countryside Views
- Distinctive Individual Architect Design
- Electric Gated Access with Ample Driveway Parking and integral double garage
- Double height Reception Hallway With Galleried Landing bespoke glazed staircase
- Quality Modern Fitted Kitchen With Integrated Appliances & Solid Granite Worktops
- Master suite with luxury bathroom/WC and impressive dressing room
- Superbly landscaped grounds approaching 1<sup>1</sup>/<sub>2</sub> acres
- Resort style ceramic pool with automated cover, winter cover air source heating and ultra violet filtration system

Merryfield is a completely unique modern detached residence built in 1994 improved and updated by the current vendors and is a credit to them. The spacious accommodation which is set over two levels briefly comprises; stunning double height reception hallway with galleried landing and steps down to the sitting room having Origin custom made bi-fold doors and feature glass gable that encapsulates the stunning sea and countryside views. There is a raised mezzanine level snug enjoying rolling countryside views. Bespoke oak glazed double doors give access to the formal dining room. There is an impressive modern fitted kitchen with solid worktops and integrated appliances and breakfast area. This leads through to a family room which overlooks the adjacent meadow and enjoys stunning rolling countryside views. Also on the ground floor is the guest suite with luxury en suite bathroom / wc, a study/bed 6, separate utility room and a ground floor shower / wc. From the spacious reception hallway is a bespoke James Grace glazed staircase leading to the galleried landing that gives access to three further double bedrooms, a luxury bathroom / wc and access to the master suite with double bedroom leading through to a luxury four piece en suite bathroom / wc. There is a door that leads to a dressing room which has been used as a study in the past with access to a walk in wardrobe and storage area. Outside, the property is approached via automated gates and a long attractive block paved driveway leads to the front of the house giving access to the integral double garage with two electrically operated up and over doors and access to the boiler room. The property sits among 1.5 acres comprising beautifully lawned and landscaped gardens, stocked with an abundance of ornamental shrubs and bushes and a meadow with a small orchard. There is a most impressive resort style 11m ceramic swimming pool that has an automated insulating floating cover and sliding acrylic winter cover Aquacomet enclosure for year round enjoyment, ultra violet filtration system and is heated via an economic air source heat pump replaced in 2020. Doors from the living room give access to a sun terrace ideal for al fresco dining and this encapsulates the views out to sea and towards Dartmoor and offers a good deal of seclusion.