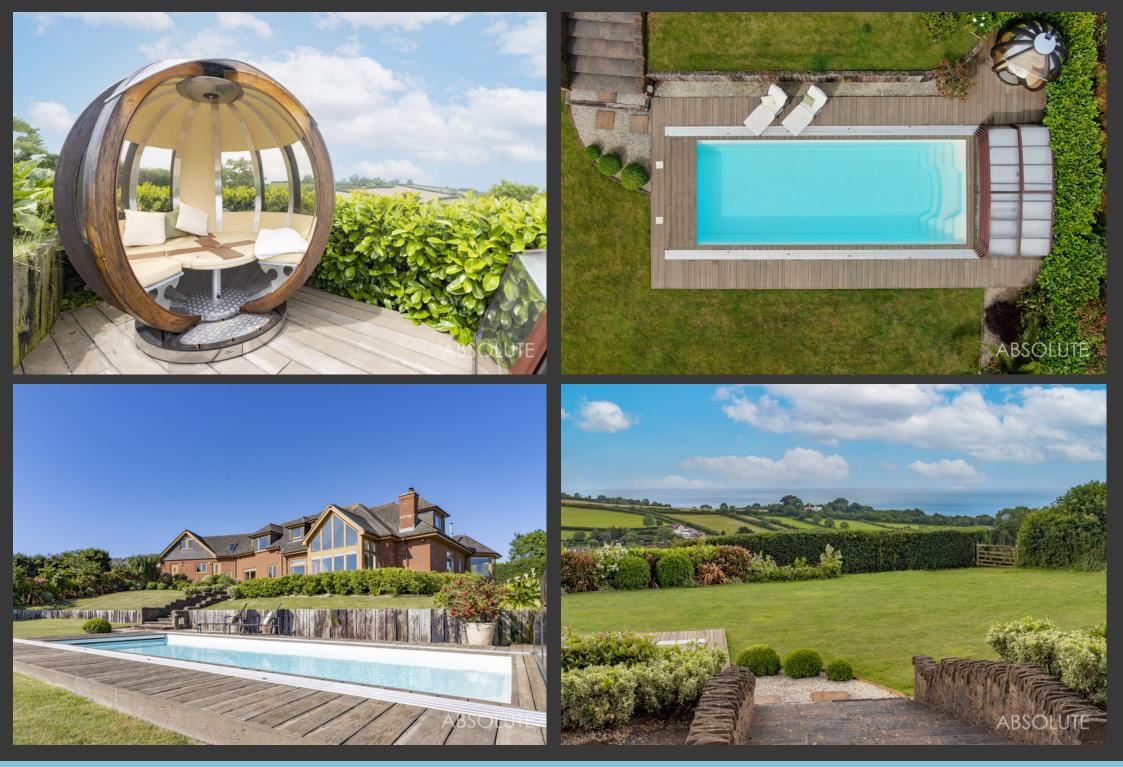

Merryfield is a completely unique modern detached residence built in 1994 improved and updated by the current vendors and is a credit to them. The spacious accommodation which is set over two levels briefly comprises; stunning double height reception hallway with galleried landing and steps down to the sitting room having Origin custom made bi-fold doors and feature glass gable that encapsulates the stunning sea and countryside views. There is a raised mezzanine level snug enjoying rolling countryside views. Bespoke oak glazed double doors give access to the formal dining room. There is an impressive modern fitted kitchen with solid worktops and integrated appliances and breakfast area. This leads through to a family room which overlooks the adjacent meadow and enjoys stunning rolling countryside views. Also on the ground floor is the guest suite with luxury en suite bathroom / wc, a study/bed 6, separate utility room and a ground floor shower / wc. From the spacious reception hallway is a bespoke James Grace glazed staircase leading to the galleried landing that gives access to three further double bedrooms, a luxury bathroom / wc and access to the master suite with double bedroom leading through to a luxury four piece en suite bathroom / wc. There is a door that leads to a dressing room which has been used as a study in the past with access to a walk in wardrobe and storage area. Outside, the property is approached via automated gates and a long attractive block paved driveway leads to the front of the house giving access to the integral double garage with two electrically operated up and over doors and access to the boiler room. The property sits among 1.5 acres comprising beautifully lawned and landscaped gardens, stocked with an abundance of ornamental shrubs and bushes and a meadow with a small orchard. There is a most impressive resort style 11m ceramic swimming pool that has an automated insulating floating cover and sliding acrylic winter cover Aquacomet enclosure for year round enjoyment, ultra violet filtration system and is heated via an economic air source heat pump replaced in 2020. Doors from the living room give access to a sun terrace ideal for al fresco dining and this encapsulates the views out to sea and towards Dartmoor and offers a good deal of seclusion.