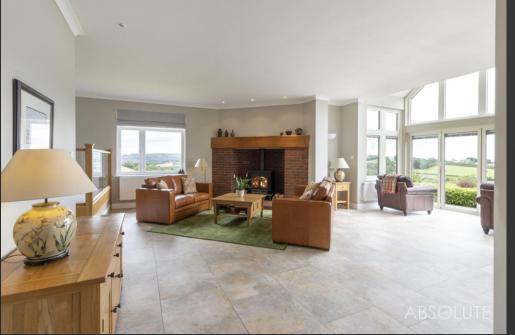

Merryfield is a completely unique modern detached residence built in 1994 improved and updated by the current vendors and is a credit to them. The spacious accommodation which is set over two levels briefly comprises; stunning double height reception hallway with galleried landing and steps down to the sitting room having Origin custom made bi-fold doors and feature glass gable that encapsulates the stunning sea and countryside views. There is a raised mezzanine level snug enjoying rolling countryside views. Bespoke oak glazed double doors give access to the formal dining room. There is an impressive modern fitted kitchen with solid worktops and integrated appliances and breakfast area. This leads through to a family room which overlooks the adjacent meadow and enjoys stunning rolling countryside views. Also on the ground floor is the guest suite with luxury en suite bathroom / wc, a study/bed 6, separate utility room and a ground floor shower / wc. From the spacious reception hallway is a bespoke James Grace glazed staircase leading to the galleried landing that gives access to three further double bedrooms, a luxury bathroom / wc and access to the master suite with double bedroom leading through to a luxury four piece en suite bathroom / wc. There is a door that leads to a dressing room which has been used as a study in the past with access to a walk in wardrobe and storage area. Outside, the property is approached via automated gates and a long attractive block paved driveway leads to the front of the house giving access to the integral double garage with two electrically operated up and over doors and access to the boiler room. The property sits among 1.5 acres comprising beautifully lawned and landscaped gardens, stocked with an abundance of ornamental shrubs and bushes and a meadow with a small orchard. There is a most impressive resort style 11m ceramic swimming pool that has an automated insulating floating cover and sliding acrylic winter cover Aquacomet enclosure for year round enjoyment, ultra violet filtration system and is heated via an economic air source heat pump replaced in 2020. Doors from the living room give access to a sun terrace ideal for al fresco dining and this encapsulates the views out to sea and towards Dartmoor and offers a good deal of seclusion.