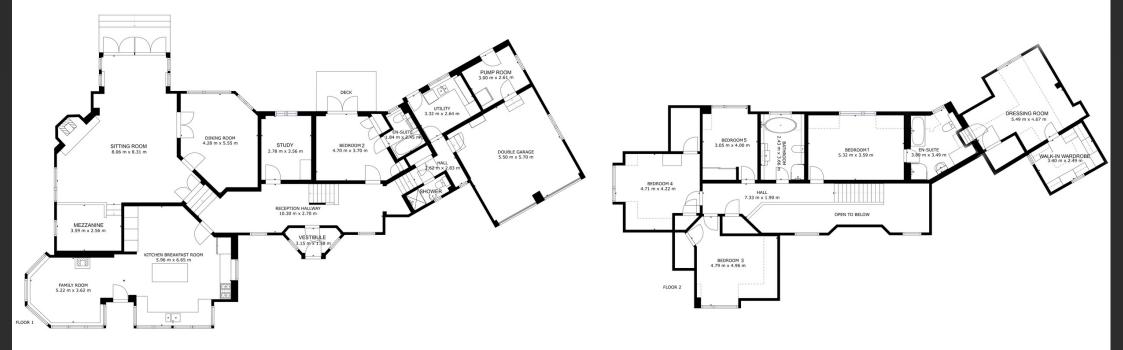

Merryfield is a completely unique modern detached residence built in 1994 improved and updated by the current vendors and is a credit to them. The spacious accommodation which is set over two levels briefly comprises; stunning double height reception hallway with galleried landing and steps down to the sitting room having Origin custom made bi-fold doors and feature glass gable that encapsulates the stunning sea and countryside views. There is a raised mezzanine level snug enjoying rolling countryside views. Bespoke oak glazed double doors give access to the formal dining room. There is an impressive modern fitted kitchen with solid worktops and integrated appliances and breakfast area. This leads through to a family room which overlooks the adjacent meadow and enjoys stunning rolling countryside views. Also on the ground floor is the guest suite with luxury en suite bathroom / wc, a study/bed 6, separate utility room and a ground floor shower / wc. From the spacious reception hallway is a bespoke James Grace glazed staircase leading to the galleried landing that gives access to three further double bedrooms, a luxury bathroom / wc and access to the master suite with double bedroom leading through to a luxury four piece en suite bathroom / wc. There is a door that leads to a dressing room which has been used as a study in the past with access to a walk in wardrobe and storage area. Outside, the property is approached via automated gates and a long attractive block paved driveway leads to the front of the house giving access to the integral double garage with two electrically operated up and over doors and access to the boiler room. The property sits among 1.5 acres comprising beautifully lawned and landscaped gardens, stocked with an abundance of ornamental shrubs and bushes and a meadow with a small orchard. There is a most impressive resort style 11m ceramic swimming pool that has an automated insulating floating cover and sliding acrylic winter cover Aquacomet enclosure for year round enjoyment, ultra violet filtration system and is heated via an economic air source heat pump replaced in 2020. Doors from the living room give access to a sun terrace ideal for al fresco dining and this encapsulates the views out to sea and towards Dartmoor and offers a good deal of seclusion.