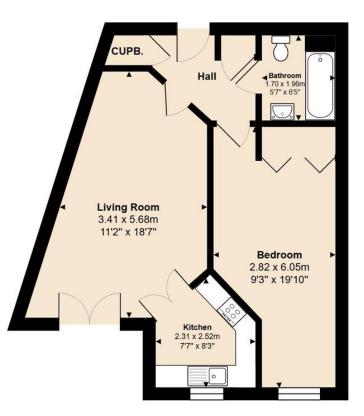

LEASE INFORMATION The vendor has informed us that the lease has 101 years remaining. The ground rent is £350 per year The service charge information is pending

Flat 44, Swannery Court

Total Area: 46.7 m<sup>2</sup> ... 503 ft<sup>2</sup> All measurements are approximate and for display purposes only