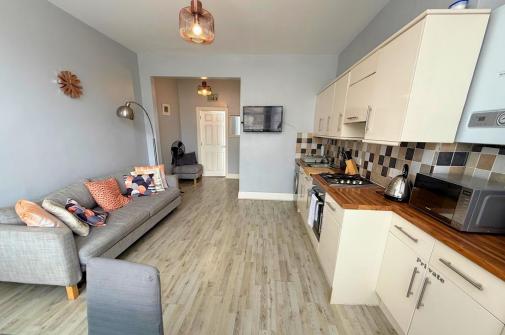

Modern & Stylish: The flat has been thoughtfully updated with a modern fitted kitchen and bathroom – ready for you to move in and enjoy. Think sleek finishes and a fresh, clean feel.

Versatile Opportunity: This property is a brilliant option whether you're a first-time buyer stepping onto the property ladder, an investor looking for a strong rental yield, or dreaming of a profitable holiday let. It really ticks all the boxes!

Well-Presented Throughout: You'll immediately notice the care and attention that's been given to this flat. It's clean, bright, and inviting.

In short: This is a fantastic opportunity to own a low-maintenance property in a highly desirable location. Don't miss out – arrange a viewing today!

OPEN PLAN LIVING AREA / KITCHEN 20' x 12' 2" (6.1 m x 3.71 m)

BEDROOM 13' 4" x 7' 10" (4.06m x 2.39m)

SHOWER ROOM