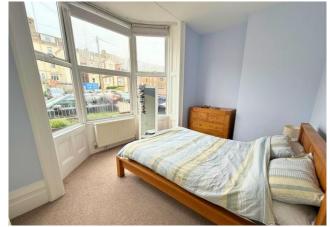

OPEN PLAN LIVING AREA / KITCHEN 20' x 12' 2" (6.1 m x 3.71 m)

BEDROOM 13' 4" x 7' 10" (4.06m x 2.39m)

SHOWER ROOM