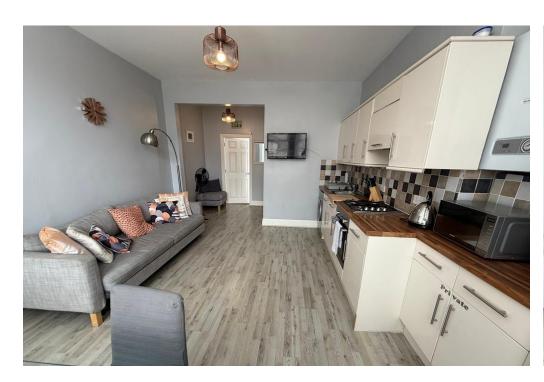

Modern & Stylish: The flat has been thoughtfully updated with a modern fitted kitchen and bathroom – ready for you to move in and enjoy. Think sleek finishes and a fresh, clean feel.

Versatile Opportunity: This property is a brilliant option whether you're a first-time buyer stepping onto the property ladder, an investor looking for a strong rental yield, or dreaming of a profitable holiday let. It really ticks all the boxes!

Well-Presented Throughout: You'll immediately notice the care and attention that's been given to this flat. It's clean, bright, and inviting.

In short: This is a fantastic opportunity to own a low-maintenance property in a highly desirable location. Don't miss out – arrange a viewing today!

OPEN PLAN LIVING AREA / KITCHEN 20' x 12' 2" (6.1 m x 3.71 m)

BEDROOM 13' 4" x 7' 10" (4.06m x 2.39m)

SHOWER ROOM