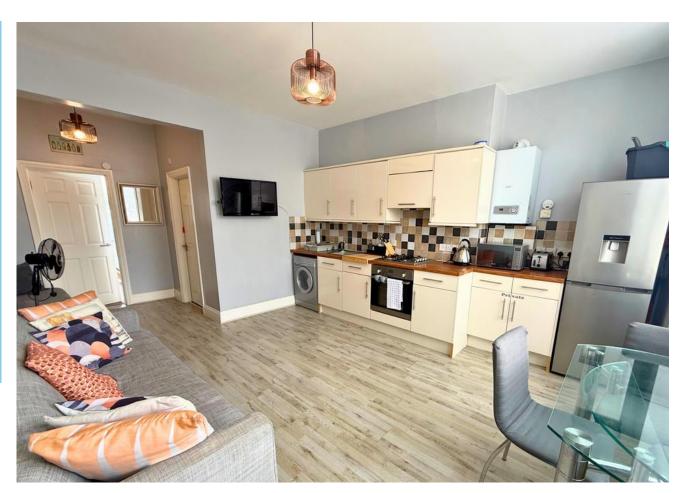

Modern & Stylish: The flat has been thoughtfully updated with a modern fitted kitchen and bathroom – ready for you to move in and enjoy. Think sleek finishes and a fresh, clean feel.

Versatile Opportunity: This property is a brilliant option whether you're a first-time buyer stepping onto the property ladder, an investor looking for a strong rental yield, or dreaming of a profitable holiday let. It really ticks all the boxes!

OPEN PLAN LIVING AREA / KITCHEN 20' x 12' 2" (6.1 m x 3.71 m)

BEDROOM 13' 4" x 7' 10" (4.06m x 2.39m)

SHOWER ROOM