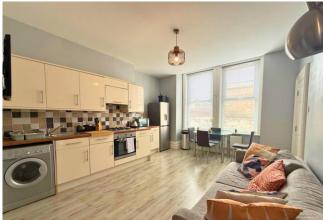

Modern & Stylish: The flat has been thoughtfully updated with a modern fitted kitchen and bathroom – ready for you to move in and enjoy. Think sleek finishes and a fresh, clean feel.

Versatile Opportunity: This property is a brilliant option whether you're a first-time buyer stepping onto the property ladder, an investor looking for a strong rental yield, or dreaming of a profitable holiday let. It really ticks all the boxes!

OPEN PLAN LIVING AREA / KITCHEN 20' x 12' 2" (6.1 m x 3.71 m)

BEDROOM 13' 4" x 7' 10" (4.06m x 2.39m)

SHOWER ROOM