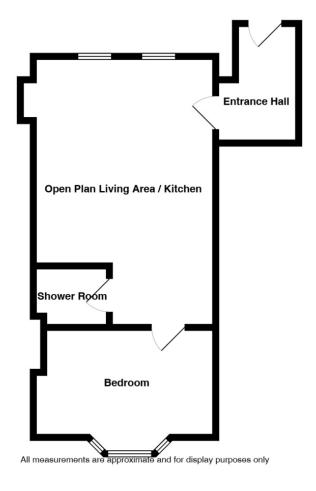

OPEN PLAN LIVING AREA / KITCHEN 20' x 12' 2" (6.1 m x 3.71 m)

BEDROOM 13' 4" x 7' 10" (4.06m x 2.39m)

SHOWER ROOM