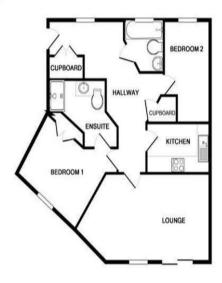

LOUNGE 22' 2" x 10' 10" (6.76m x 3.3m)

KITCHEN 9' 11" x 8' 0" (3.02m x 2.44m)

BEDROOM ONE 14' 8" x 9' 4" (4.47m x 2.84m)

**EN-SUITE** 

BEDROOM TWO 12' 3" x 6' 2" (3.73m x 1.88m)

BATHROOM

OUTSIDE SPACE Communal Garden, Allocated Parking