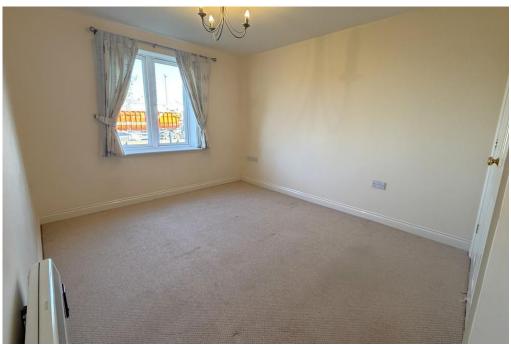

LOUNGE 22' 2" x 10' 10" (6.76m x 3.3m)

KITCHEN 9' 11" x 8' 0" (3.02m x 2.44m)

BEDROOM ONE 14' 8" x 9' 4" (4.47m x 2.84m)

**EN-SUITE** 

BEDROOM TWO 12' 3" x 6' 2" (3.73m x 1.88m)

BATHROOM

OUTSIDE SPACE Communal Garden, Allocated Parking