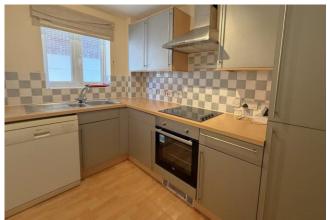

LOUNGE 22' 2" x 10' 10" (6.76m x 3.3m)

KITCHEN 9' 11" x 8' 0" (3.02m x 2.44m)

BEDROOM ONE 14' 8" x 9' 4" (4.47m x 2.84m)

**EN-SUITE** 

BEDROOM TWO 12' 3" x 6' 2" (3.73m x 1.88m)

BATHROOM

OUTSIDE SPACE Communal Garden, Allocated Parking