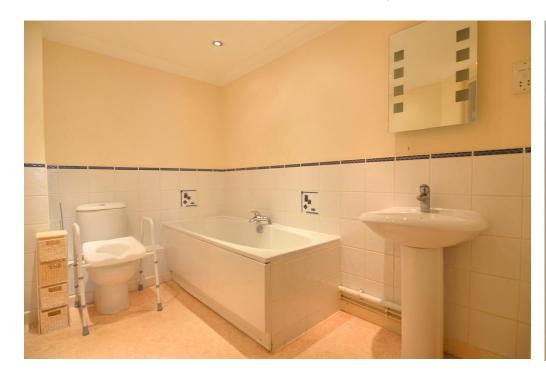

The apartment which is located on the first floor offers entrance hall with storage cupboard and doors to the bathroom with white fitted suite, bedroom one with ensuite shower room, bedroom two with dual aspect windows and the lounge which is open plan onto the fitted kitchen.

COMMUNAL ENTRANCE Stairs/lift to all floors.

**ENTRANCE HALL** 

BATHROOM

BEDROOM ONE 12' 2" x 9' 8" (3.71m x 2.95m) Max measurements. Irregular shaped room.

**ENSUITE** 

BEDROOM TWO 12' 11" x 11' 11" (3.94m x 3.63m) Max measurements. Irregular shaped room.