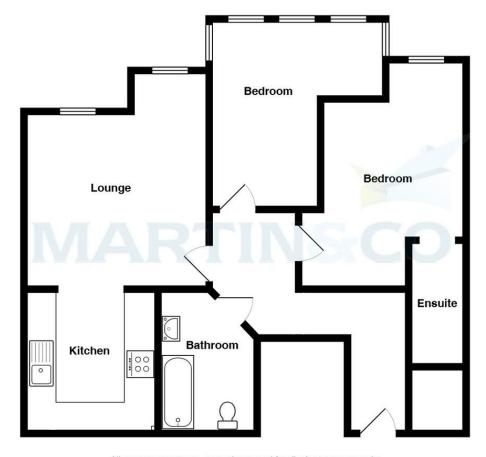

The apartment which is located on the first floor offers entrance hall with storage cupboard and doors to the bathroom with white fitted suite, bedroom one with ensuite shower room, bedroom two with dual aspect windows and the lounge which is open plan onto the fitted kitchen.

COMMUNAL ENTRANCE Stairs/lift to all floors.

**ENTRANCE HALL** 

BATHROOM

BEDROOM ONE 12' 2" x 9' 8" (3.71m x 2.95m) Max measurements. Irregular shaped room.

**ENSUITE** 

BEDROOM TWO 12' 11" x 11' 11" (3.94m x 3.63m) Max measurements. Irregular shaped room.

LOUNGE 14' 11" x 12' 6" (4.55m x 3.81m) Max measurements. Irregular shaped room.

KITCHEN 9' 8" x 8' 11" (2.95m x 2.72m)

LEASE INFORMATION We have been informed of the following information, however we recommend that all information regarding the lease is confirmed via a legal representative.