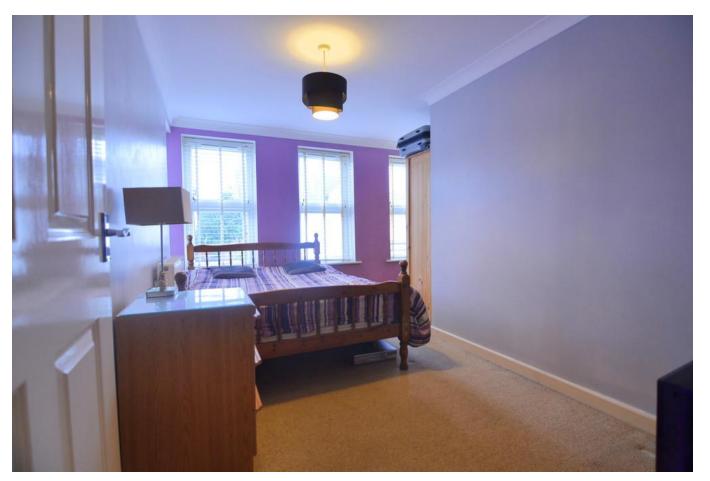

The apartment which is located on the first floor offers entrance hall with storage cupboard and doors to the bathroom with white fitted suite, bedroom one with ensuite shower room, bedroom two with dual aspect windows and the lounge which is open plan onto the fitted kitchen.

COMMUNAL ENTRANCE Stairs/lift to all floors.

**ENTRANCE HALL** 

BATHROOM

BEDROOM ONE 12' 2" x 9' 8" (3.71m x 2.95m) Max measurements. Irregular shaped room.

**ENSUITE** 

BEDROOM TWO 12' 11" x 11' 11" (3.94m x 3.63m) Max measurements. Irregular shaped room.