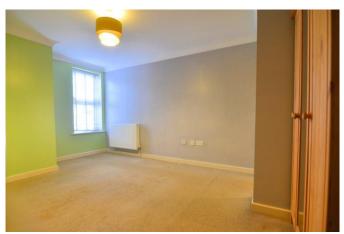

The apartment which is located on the first floor offers entrance hall with storage cupboard and doors to the bathroom with white fitted suite, bedroom one with ensuite shower room, bedroom two with dual aspect windows and the lounge which is open plan onto the fitted kitchen.

COMMUNAL ENTRANCE Stairs/lift to all floors.

**ENTRANCE HALL** 

BATHROOM

BEDROOM ONE 12' 2" x 9' 8" (3.71m x 2.95m) Max measurements. Irregular shaped room.

**ENSUITE** 

BEDROOM TWO 12' 11" x 11' 11" (3.94m x 3.63m) Max measurements. Irregular shaped room.