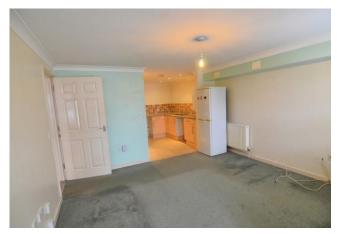

The apartment which is located on the first floor offers entrance hall with storage cupboard and doors to the bathroom with white fitted suite, bedroom one with ensuite shower room, bedroom two with dual aspect windows and the lounge which is open plan onto the fitted kitchen.

LOUNGE 14' 11" x 12' 6" (4.55m x 3.81m) Max measurements. Irregular shaped room.

KITCHEN 9' 8" x 8' 11" (2.95m x 2.72m)

LEASE INFORMATION We have been informed of the following information, however we recommend that all information regarding the lease is confirmed via a legal representative.