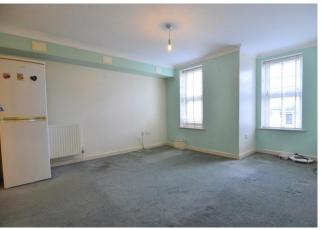

The apartment which is located on the first floor offers entrance hall with storage cupboard and doors to the bathroom with white fitted suite, bedroom one with ensuite shower room, bedroom two with dual aspect windows and the lounge which is open plan onto the fitted kitchen.

LOUNGE 14' 11" x 12' 6" (4.55m x 3.81m) Max measurements. Irregular shaped room.

KITCHEN 9' 8" x 8' 11" (2.95m x 2.72m)

LEASE INFORMATION We have been informed of the following information, however we recommend that all information regarding the lease is confirmed via a legal representative.