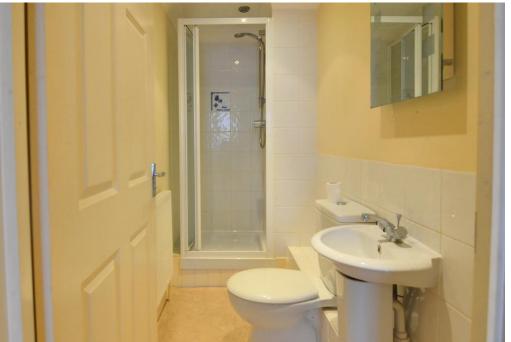

The apartment which is located on the first floor offers entrance hall with storage cupboard and doors to the bathroom with white fitted suite, bedroom one with ensuite shower room, bedroom two with dual aspect windows and the lounge which is open plan onto the fitted kitchen.

COMMUNAL ENTRANCE Stairs/lift to all floors.

**ENTRANCE HALL** 

BATHROOM

BEDROOM ONE 12' 2" x 9' 8" (3.71m x 2.95m) Max measurements. Irregular shaped room.

**ENSUITE** 

BEDROOM TWO 12' 11" x 11' 11" (3.94m x 3.63m) Max measurements. Irregular shaped room.