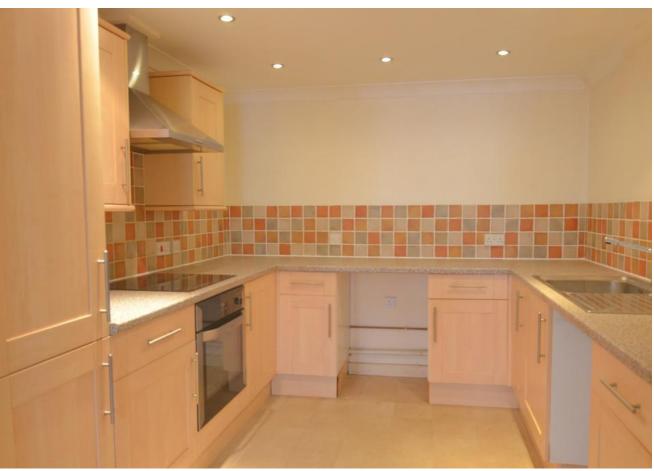

The apartment which is located on the first floor offers entrance hall with storage cupboard and doors to the bathroom with white fitted suite, bedroom one with ensuite shower room, bedroom two with dual aspect windows and the lounge which is open plan onto the fitted kitchen.

LOUNGE 14' 11" x 12' 6" (4.55m x 3.81m) Max measurements. Irregular shaped room.

KITCHEN 9' 8" x 8' 11" (2.95m x 2.72m)

LEASE INFORMATION We have been informed of the following information, however we recommend that all information regarding the lease is confirmed via a legal representative.