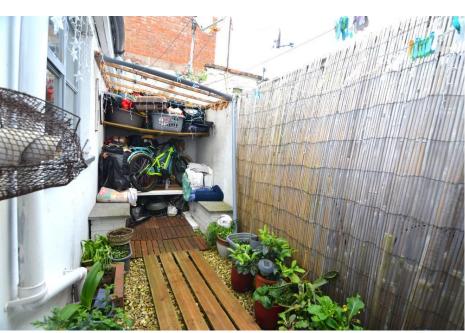

#### OUTSIDE

#### REAR COURTYARD GARDEN

Property Type: Terrace House Property construction: Standard Mains Electricity Mains Water & Sewage: Supplied by Wessex Water Heating: Gas