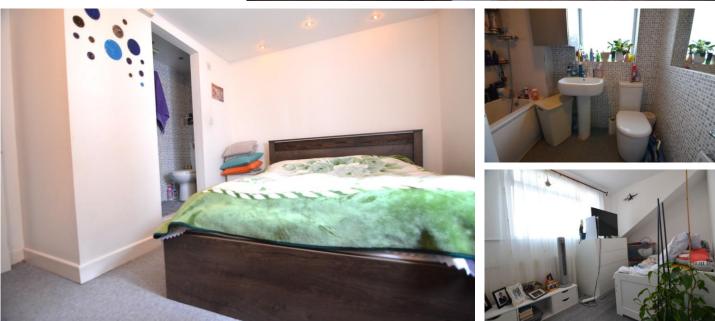

## Why you'll like it ENTRANCE HALL LOUNGE 11' 4" x 11' 1" (3.45m x 3.38m) DINING ROOM 15' x 11' 6" (4.57m x 3.51m) KITCHEN 18' 3" x 8' (5.56m x 2.44m) **FIRST FLOOR** BEDROOM 14' 11" x 8' 4" (4.55m x 2.54m) ENSUITE

BEDROOM 8' 10" x 6' 9" (2.69m x 2.06m) FAMILY BATRHOOM SECOND FLOOR

BEDROOM 11' 9" x 6' 9" (3.58m x 2.06m)