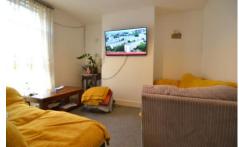

## Why you'll like it ENTRANCE HALL LOUNGE 11' 4" x 11' 1" (3.45m x 3.38m) DINING ROOM 15' x 11' 6" (4.57m x 3.51m) KITCHEN 18' 3" x 8' (5.56m x 2.44m) **FIRST FLOOR** BEDROOM 14' 11" x 8' 4" (4.55m x 2.54m) ENSUITE