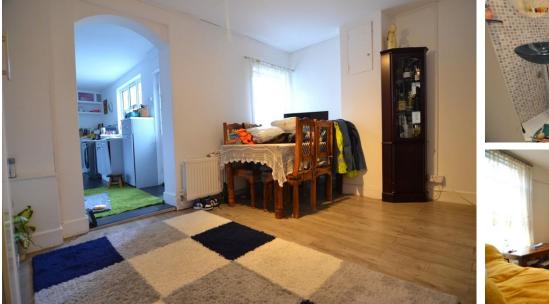

## Why you'll like it ENTRANCE HALL LOUNGE 11' 4" x 11' 1" (3.45m x 3.38m) DINING ROOM 15' x 11' 6" (4.57m x 3.51m) KITCHEN 18' 3" x 8' (5.56m x 2.44m) **FIRST FLOOR** BEDROOM 14' 11" x 8' 4" (4.55m x 2.54m) ENSUITE