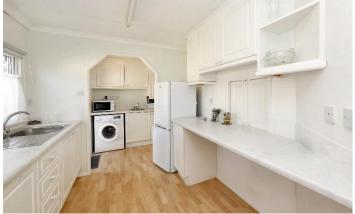

## Cottenham, Cambridgeshire, CB24

This well-maintained pre-owned Glastonbury (40'x20') park home is perfect for those looking for a detached, easy-to-maintain, bungalow-style property. The home features a galley-style kitchen and utility room, dining area, living room with a fireplace, a master bedroom with an en suite and dressing area, and a second bedroom and bathroom. The home has one dedicated parking spot directly opposite and a rear patio garden.