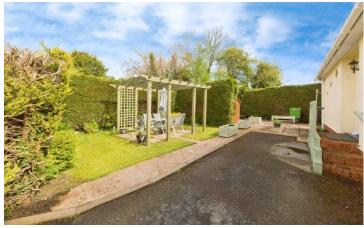

## Tarporley, Cheshire, CW6

This pre-owned modern Stately Albion (30'x20') park home is perfect for those looking for a detached, easy-to-maintain, bungalow-style property. The well-maintained exterior features a patio with a trellis and a lawn area surrounded by a hedge that provides privacy. There is a driveway for private parking. The home is well decorated with modern touches, there is a kitchen and dining area, leading to the lounge which comfortably fits a 3-piece suite. There are two double bedrooms and a bathroom with a walk-in shower.