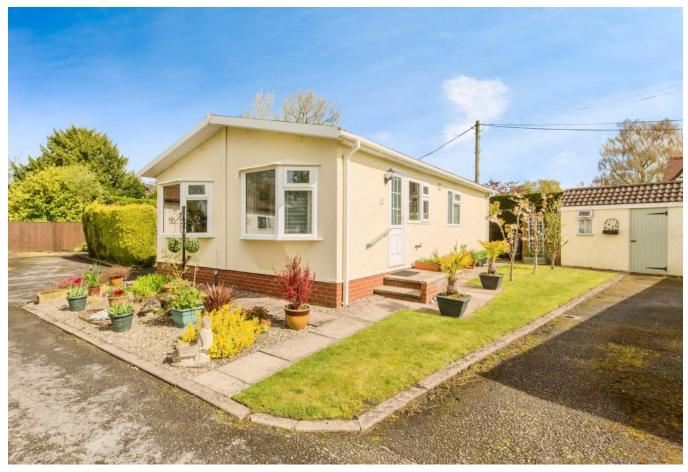

## Tarporley, Cheshire, CW6

This pre-owned modern Stately Albion (30'x20') park home is perfect for those looking for a detached, easy-to-maintain, bungalow-style property. The well-maintained exterior features a patio with a trellis and a lawn area surrounded by a hedge that provides privacy. There is a driveway for private parking. The home is well decorated with modern touches, there is a kitchen and dining area, leading to the lounge which comfortably fits a 3-piece suite. There are two double bedrooms and a bathroom with a walk-in shower.

The park is located down the road from Bunbury village. Here you can find your local medical practice, pubs and a tea room. 15 minutes from the park are Nantwich and Crewe, local towns with further amenities including train stations and supermarkets.

Age restriction: Over 50s

Pet friendly: Yes

Site fees (at time of listing): £153.96 per month

Residential License