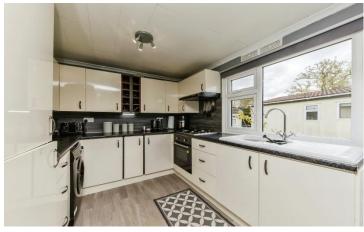

## Tarporley, Cheshire, CW6

This pre-owned modern Stately Albion (30'x20') park home is perfect for those looking for a detached, easy-to-maintain, bungalow-style property. The well-maintained exterior features a patio with a trellis and a lawn area surrounded by a hedge that provides privacy. There is a driveway for private parking. The home is well decorated with modern touches, there is a kitchen and dining area, leading to the lounge which comfortably fits a 3-piece suite. There are two double bedrooms and a bathroom with a walk-in shower.