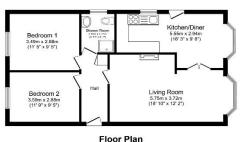

Outbuilding

Total floor area 71.5 m² (769 sq.ft.) appro

This floor plan is for illustrative purposes only. It is not drawn to scale. Any measurements, floor areas (including any total floor areas), openings and orientation are approximate. No details are purposes they cannot be relied upon for any purpose and they do not form part of any agreement. No fability is taken for any error, omission or misstatement. A party must rely upon its own inspection(s). Powerer www.bostopart.com.