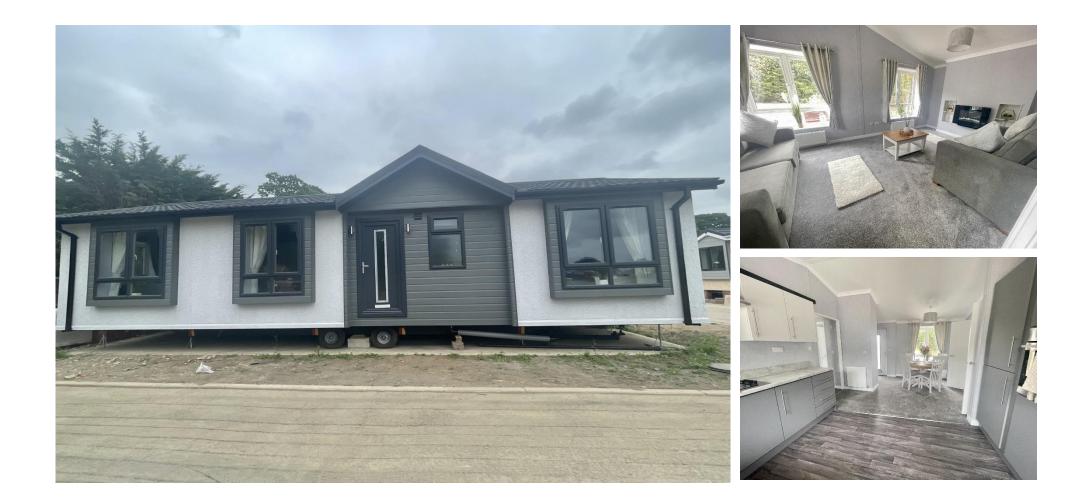

## Price as listed

This brand new, modern-furnished Omar Image (40'x20') luxury park home is perfect for those looking for a detached, easy to maintain, bungalow-style property. The home features a large kitchen and dining room, separate living room, two double bedrooms, an en suite and family bathroom. The landscaped exterior boasts a garden space and a driveway.