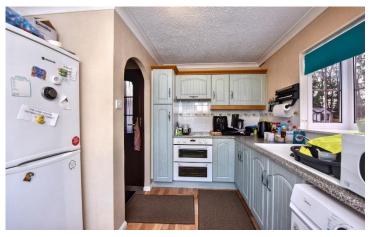

## Halstead, Essex, CO9

This one-bed (38'x12) park home is perfect for those looking for a detached, easy to maintain, bungalow style property. The home has a kitchen with an integrated cooked and hob, a living room, one double bedroom with a built-in wardrobe, and a shower room. The home has a parking space and a private, low maintenance garden.