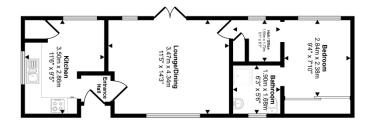

## Halstead, Essex, CO9

This one-bed (38'x12) park home is perfect for those looking for a detached, easy to maintain, bungalow style property. The home has a kitchen with an integrated cooked and hob, a living room, one double bedroom with a built-in wardrobe, and a shower room. The home has a parking space and a private, low maintenance garden.