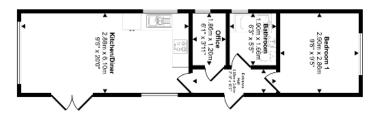

## Chelmsford, Essex, CM2

This pre-owned Homeseeker Langdale (40'x10') park home is perfect for those looking for a detached, easy-to-maintain, bungalow-style property. The home has an open plan kitchen, dining and living room, one double bedroom, a study and a bathroom. The home has an allocated parking space and a private, low maintenance garden with a 6'x4' shed.

## **Key Features**

- Communal lawn
- Garden Shed
- Private garden space
- Over 40's
- Part Exchange Available
- Residential Development
- Study
- Well maintained home