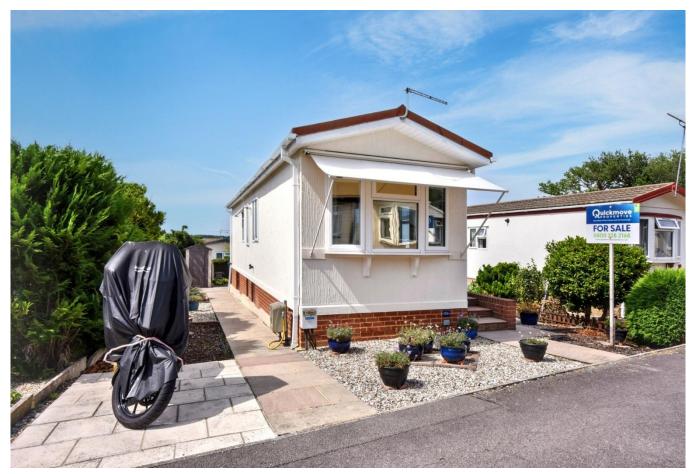

## Chelmsford, Essex, CM2

This pre-owned Homeseeker Langdale (40'x10') park home is perfect for those looking for a detached, easy-to-maintain, bungalow-style property. The home has an open plan kitchen, dining and living room, one double bedroom, a study and a bathroom. The home has an allocated parking space and a private, low maintenance garden with a 6'x4' shed.