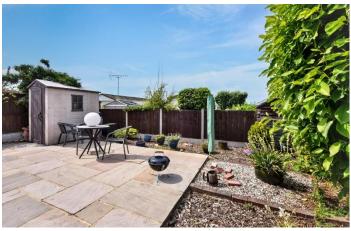

## Chelmsford, Essex, CM2

This pre-owned Homeseeker Langdale (40'x10') park home is perfect for those looking for a detached, easy-to-maintain, bungalow-style property. The home has an open plan kitchen, dining and living room, one double bedroom, a study and a bathroom. The home has an allocated parking space and a private, low maintenance garden with a 6'x4' shed.