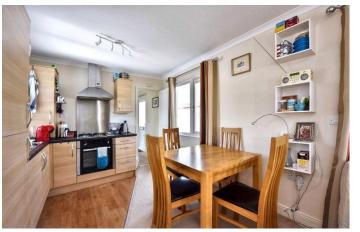

## Chelmsford, Essex, CM2

This pre-owned Homeseeker Langdale (40'x10') park home is perfect for those looking for a detached, easy-to-maintain, bungalow-style property. The home has an open plan kitchen, dining and living room, one double bedroom, a study and a bathroom. The home has an allocated parking space and a private, low maintenance garden with a 6'x4' shed.