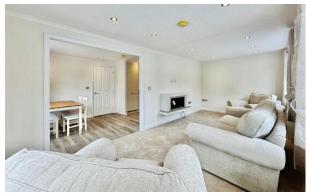

## Price as listed

This brand-new, modern-furnished Stately Hardwick (45'x20') luxury park home is perfect for those looking for a detached, easy-to-maintain, bungalow-style property. The home has a modern kitchen with integrated appliances, a comfortable living and dining room, two double bedrooms, an en suite and a bathroom. The home also has a block paved driveway.