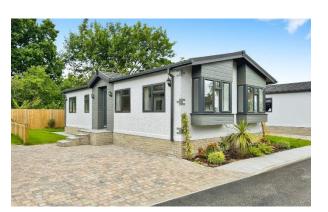

## Price as listed

This brand-new, modern-furnished Stately Hardwick (45'x20') luxury park home is perfect for those looking for a detached, easy-to-maintain, bungalow-style property. The home has a modern kitchen with integrated appliances, a comfortable living and dining room, two double bedrooms, an en suite and a bathroom. The home also has a block paved driveway.