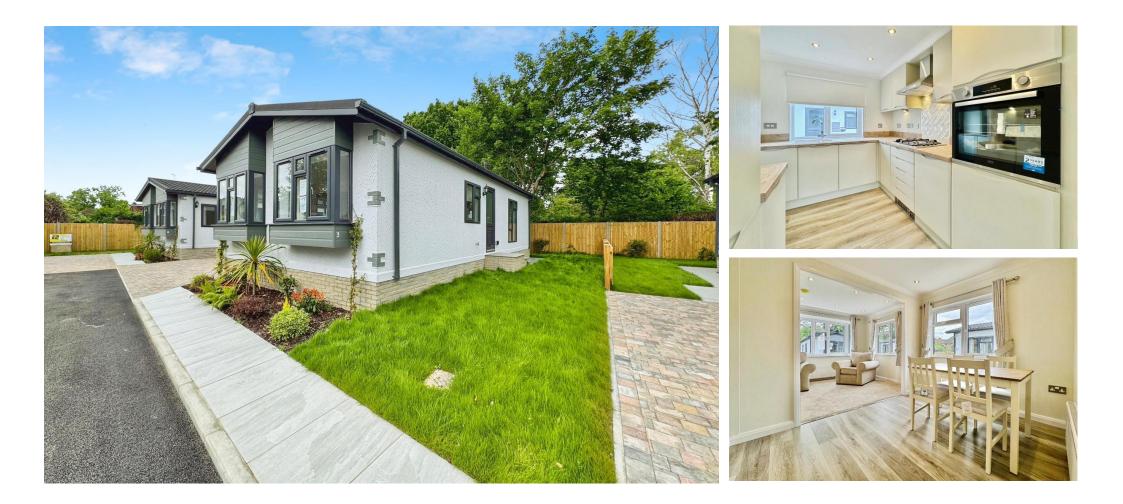

## Price as listed

This brand-new, modern-furnished Stately Hardwick (45'x20') luxury park home is perfect for those looking for a detached, easy-to-maintain, bungalow-style property. The home has a modern kitchen with integrated appliances, a comfortable living and dining room, two double bedrooms, an en suite and a bathroom. The home also has a block paved driveway.

This brand-new residential development consists of 8 brand new homes, sited and available to view. The park is beautifully landscaped and well presented. Residents' benefit from unique personalised support and up to £25 per month for Uber rides for free transport to local shops and back, pre-arranged by the park secretary, Lydia. The development is well located with amenities nearby, there is a country pub within an easy 2-minute walk, a Beefeater pub and Premier Inn a 5-minute walk away.