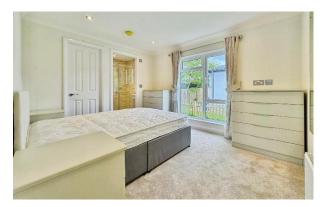

## Price as listed

This brand-new, modern-furnished Stately Hardwick (45'x20') luxury park home is perfect for those looking for a detached, easy-to-maintain, bungalow-style property. The home has a modern kitchen with integrated appliances, a comfortable living and dining room, two double bedrooms, an en suite and a bathroom. The home also has a block paved driveway.