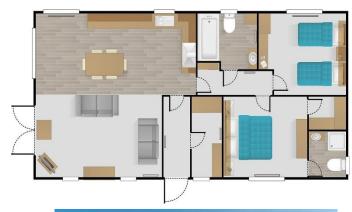

## Carlisle, Cumbria, CA6

This brand new, modern-furnished luxury Oakland Lodge park home (42'x20') is perfect if you are looking for a detached, easy to maintain, bungalow-style retirement property. This home has an open plan layout, with a modern kitchen with integrated appliances, dining area and a comfortable lounge space with large windows and electric fireplace. There is a large master bedroom with an en suite and walk in wardrobe, there is second twin bedrooms and a bathroom.