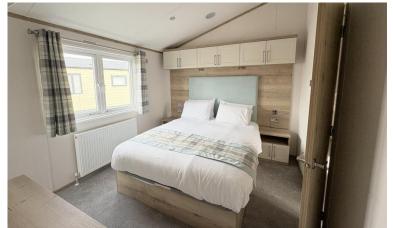

## Carlisle, Cumbria, CA6

This brand new, modern-furnished luxury Oakland Lodge park home (42'x20') is perfect if you are looking for a detached, easy to maintain, bungalow-style retirement property. This home has an open plan layout, with a modern kitchen with integrated appliances, dining area and a comfortable lounge space with large windows and electric fireplace. There is a large master bedroom with an en suite and walk in wardrobe, there is second twin bedrooms and a bathroom.