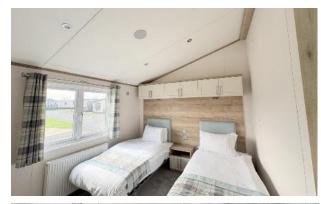

## Carlisle, Cumbria, CA6

This brand new, modern-furnished luxury Oakland Lodge park home (42'x20') is perfect if you are looking for a detached, easy to maintain, bungalow-style retirement property. This home has an open plan layout, with a modern kitchen with integrated appliances, dining area and a comfortable lounge space with large windows and electric fireplace. There is a large master bedroom with an en suite and walk in wardrobe, there is second twin bedrooms and a bathroom.