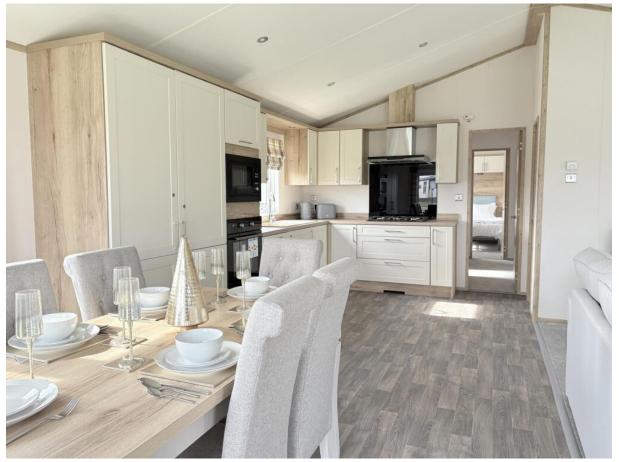

## Carlisle, Cumbria, CA6

This brand new, modern-furnished luxury Oakland Lodge park home (42'x20') is perfect if you are looking for a detached, easy to maintain, bungalow-style retirement property. This home has an open plan layout, with a modern kitchen with integrated appliances, dining area and a comfortable lounge space with large windows and electric fireplace. There is a large master bedroom with an en suite and walk in wardrobe, there is second twin bedrooms and a bathroom.