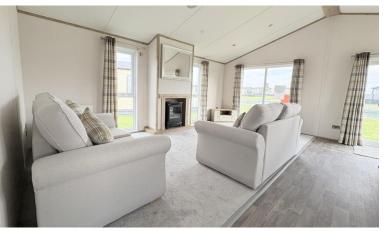

## Carlisle, Cumbria, CA6

This brand new, modern-furnished luxury Oakland Lodge park home (42'x20') is perfect if you are looking for a detached, easy to maintain, bungalow-style retirement property. This home has an open plan layout, with a modern kitchen with integrated appliances, dining area and a comfortable lounge space with large windows and electric fireplace. There is a large master bedroom with an en suite and walk in wardrobe, there is second twin bedrooms and a bathroom.