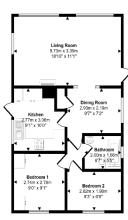

## Blackpool, Lancashire, FY4

This pre-owned, well-kept Omar (35'x20') park home is perfect for those looking for a detached, easy to maintain, bungalow-style property. This detached park home bungalow is situated on a popular residential park in Lancashire and features a comfortable living area, kitchen, two bedrooms and garden space with a shed.