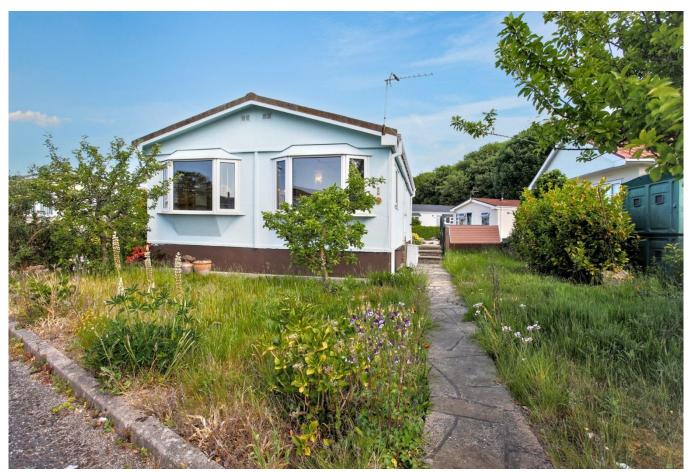

## Blackpool, Lancashire, FY4

This pre-owned, well-kept Omar (35'x20') park home is perfect for those looking for a detached, easy to maintain, bungalow-style property. This detached park home bungalow is situated on a popular residential park in Lancashire and features a comfortable living area, kitchen, two bedrooms and garden space with a shed.