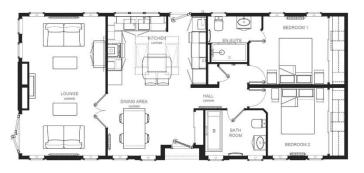

## St Ives, Cornwall, TR26

This brand new, modern-furnished Omar Ikon (45'x20') luxury park home is perfect for those looking for a detached, easy to maintain, bungalow-style property. The home features and open plan kitchen with integrated appliances, an island, skylight and a dining area. The living area features an electric fireplace and large windows and French doors leading to the patio. The master bedroom has an en suite and and there is a second double bedroom and a bathroom.