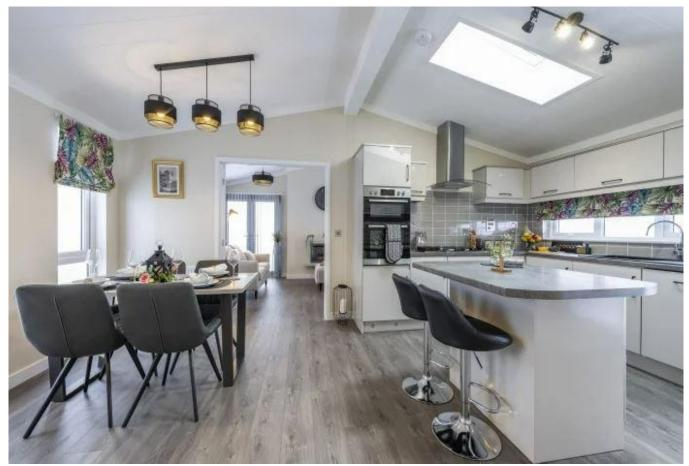

## St Ives, Cornwall, TR26

This brand new, modern-furnished Omar Ikon (45'x20') luxury park home is perfect for those looking for a detached, easy to maintain, bungalow-style property. The home features and open plan kitchen with integrated appliances, an island, skylight and a dining area. The living area features an electric fireplace and large windows and French doors leading to the patio. The master bedroom has an en suite and and there is a second double bedroom and a bathroom.