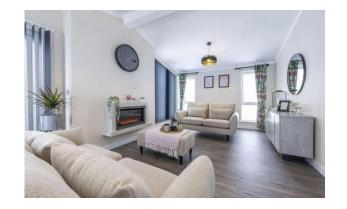

## St Ives, Cornwall, TR26

This brand new, modern-furnished Omar Ikon (45'x20') luxury park home is perfect for those looking for a detached, easy to maintain, bungalow-style property. The home features and open plan kitchen with integrated appliances, an island, skylight and a dining area. The living area features an electric fireplace and large windows and French doors leading to the patio. The master bedroom has an en suite and and there is a second double bedroom and a bathroom.