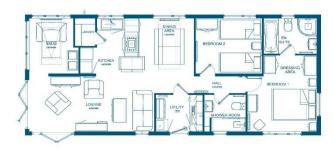

## St Ives, Cornwall, TR26

This brand new, modern-furnished Wessex Allure (45'x20') luxury park home is perfect for those looking for a detached, easy to maintain, bungalow-style property. The home features a spacious, open plan kitchen, dining and living area, with comfortable furnishings, large windows and two double bedrooms.