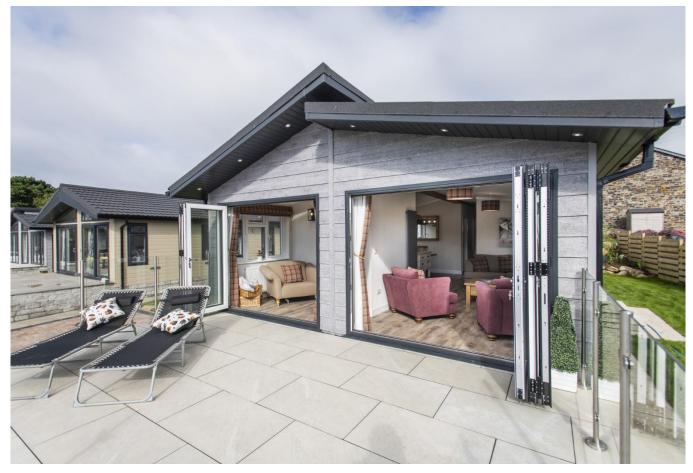

## St Ives, Cornwall, TR26

This brand new, modern-furnished Wessex Allure (45'x20') luxury park home is perfect for those looking for a detached, easy to maintain, bungalow-style property. The home features a spacious, open plan kitchen, dining and living area, with comfortable furnishings, large windows and two double bedrooms.

## **Key Features**

- 100% Part-Exchange
- Brand new home
- Bus Stop Nearby
- Coastal Location
- Family-Owned
  Park

- Fully Furnished
- Gated and secure community
- Pet-Friendly
- Residential Park
- Small exclusive development