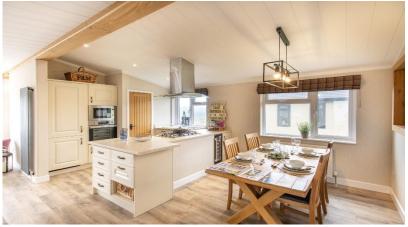

## St Ives, Cornwall, TR26

This brand new, modern-furnished Wessex Allure (45'x20') luxury park home is perfect for those looking for a detached, easy to maintain, bungalow-style property. The home features a spacious, open plan kitchen, dining and living area, with comfortable furnishings, large windows and two double bedrooms.