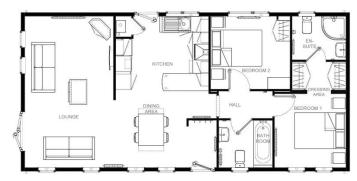

## St. Austell, Cornwall, PL26

This brand new, modern furnished Omar Newmarket (45'x20') luxury park home is perfect for those looking for a detached, easy-tomaintain, bungalow-style property. The home has a modern kitchen with integrated appliances, dining area, living room, two double bedrooms, an en suite and a bathroom. The exterior has a garden and driveway.