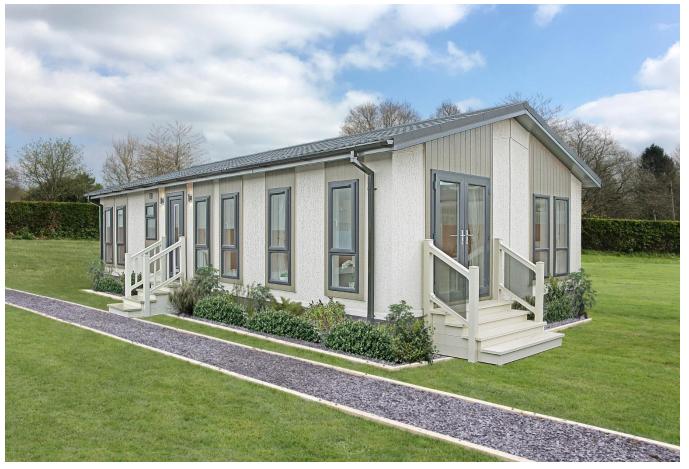

## St. Austell, Cornwall, PL26

This brand new, modern furnished Omar Newmarket (45'x20') luxury park home is perfect for those looking for a detached, easy-tomaintain, bungalow-style property. The home has a modern kitchen with integrated appliances, dining area, living room, two double bedrooms, an en suite and a bathroom. The exterior has a garden and driveway.