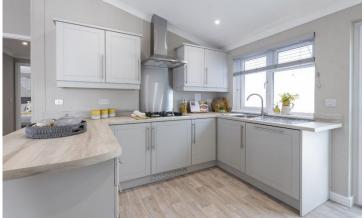

## St. Austell, Cornwall, PL26

This brand new, modern furnished Omar Newmarket (45'x20') luxury park home is perfect for those looking for a detached, easy-tomaintain, bungalow-style property. The home has a modern kitchen with integrated appliances, dining area, living room, two double bedrooms, an en suite and a bathroom. The exterior has a garden and driveway.