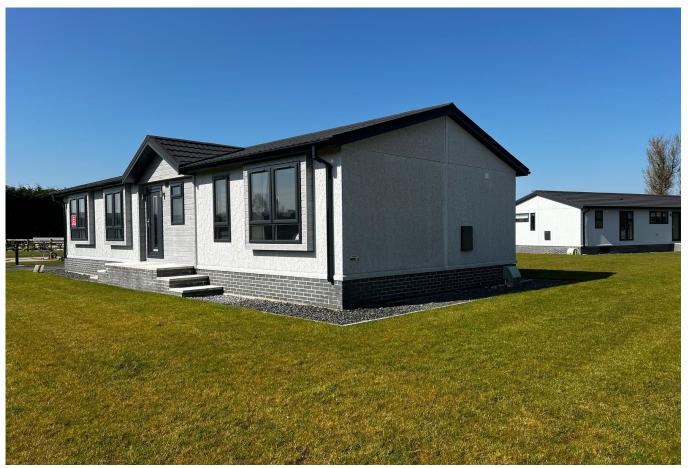

## Northallerton, Yorkshire, DL7

This brand-new, modern-furnished Omar Image (46'x20') luxury park home is perfect for those looking for a detached, easy-to-maintain, bungalow-style property. The home has a modern and spacious kitchen, dining area, and separate living room with electric fireplace. There are two double bedrooms, an en suite and bathroom.