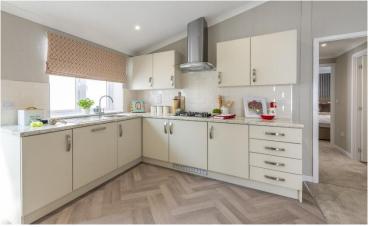

## Northallerton, Yorkshire, DL7

This brand-new, modern-furnished Omar Image (46'x20') luxury park home is perfect for those looking for a detached, easy-to-maintain, bungalow-style property. The home has a modern and spacious kitchen, dining area, and separate living room with electric fireplace. There are two double bedrooms, an en suite and bathroom.