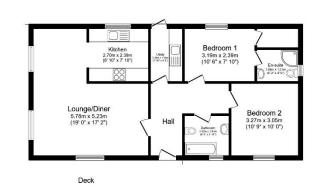

# Price as listed

This pre-owned Omar Middleton (40'x20') park home is perfect for those looking for a detached, easy to maintain, bungalow-style property in a modern secluded development. The home has a modern kitchen with integrated appliances and a utility room. The comfortable living room features a dining area and an electric fireplace. The master bedroom has a walk-in wardrobe and an en suite, there is a second double bedroom and a bathroom. The home enjoys an elevated position on the park, with a parking space and a decking area.