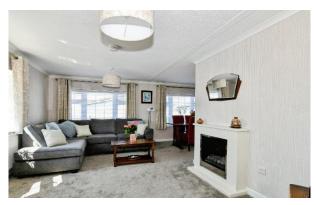

# Price as listed

This pre-owned Omar Middleton (40'x20') park home is perfect for those looking for a detached, easy to maintain, bungalow-style property in a modern secluded development. The home has a modern kitchen with integrated appliances and a utility room. The comfortable living room features a dining area and an electric fireplace. The master bedroom has a walk-in wardrobe and an en suite, there is a second double bedroom and a bathroom. The home enjoys an elevated position on the park, with a parking space and a decking area.