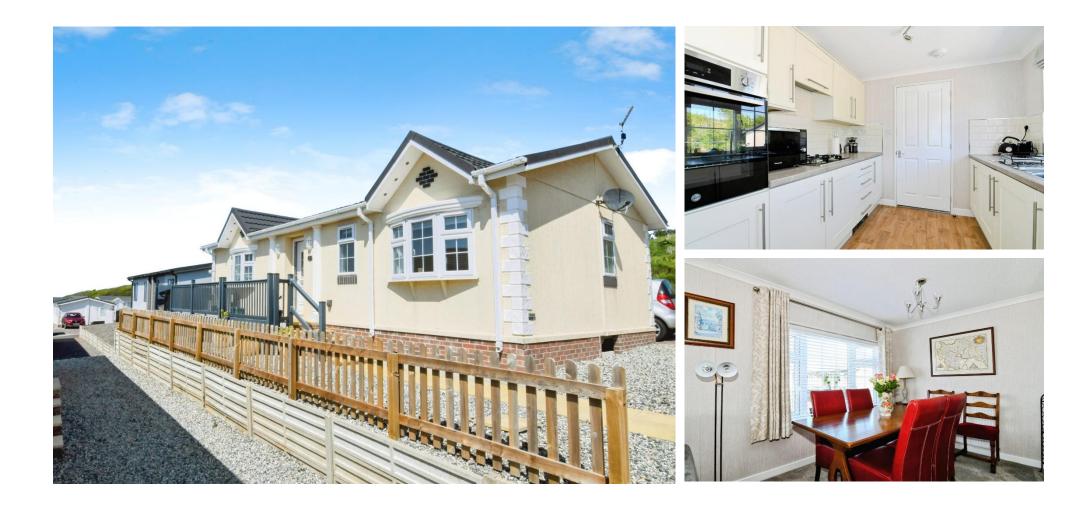

# Price as listed

This pre-owned Omar Middleton (40'x20') park home is perfect for those looking for a detached, easy to maintain, bungalow-style property in a modern secluded development. The home has a modern kitchen with integrated appliances and a utility room. The comfortable living room features a dining area and an electric fireplace. The master bedroom has a walk-in wardrobe and an en suite, there is a second double bedroom and a bathroom. The home enjoys an elevated position on the park, with a parking space and a decking area.

Set in the rolling hills of North Devon, this modern and welcoming residential park for the over 45s is a short drive from Woolacombe Bay. A bus stop is located just outside of the park, providing great transport links to the surrounding area. The village of Woolacombe is just a short walk away, there you can find your local amenities as well as pubs, restaurants, and leisure activities.