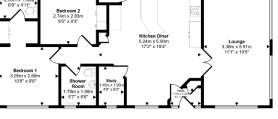

## £160,000

This preowned, modern Prestige Anthem (46'x20') park home is perfect for those looking for a detached, easyto-maintain, bungalow-style property. The home has a spacious kitchen, with integrated appliances, breakfast bar and dining area. There is a study and a comfortable living room that features large windows and an electric fireplace. The master bedroom has a dressing area and an en suite, there is a second double bedroom and a shower room. The home has an allocated parking space and visitor spaces. The private garden wraps around the home and is a south-facing sun trap with a patio and shed with power.

B.

rox Gross Internal A 82 sg m / 886 sg ft

Floornlar