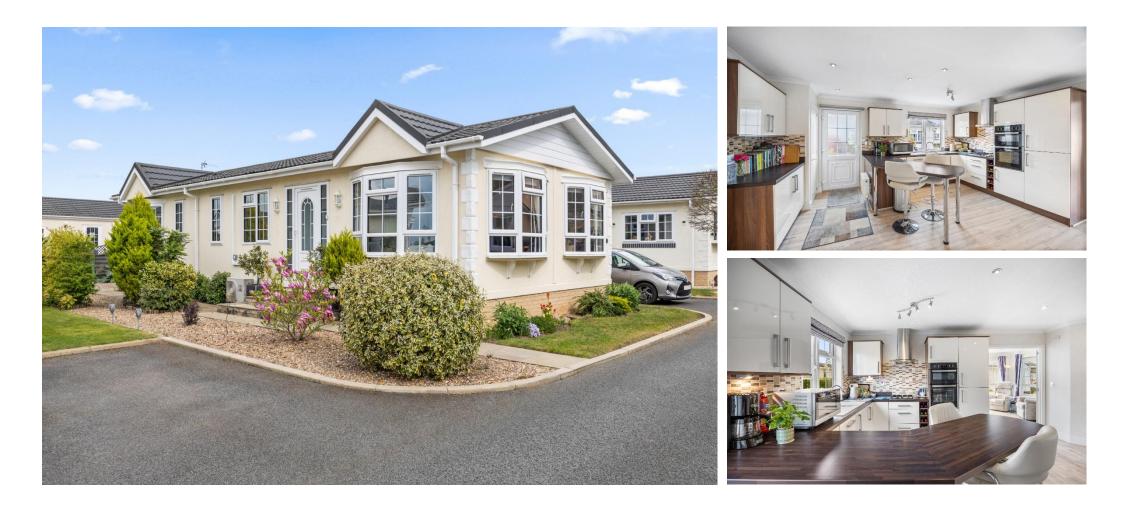

## £160,000

This preowned, modern Prestige Anthem (46'x20') park home is perfect for those looking for a detached, easyto-maintain, bungalow-style property. The home has a spacious kitchen, with integrated appliances, breakfast bar and dining area. There is a study and a comfortable living room that features large windows and an electric fireplace. The master bedroom has a dressing area and an en suite, there is a second double bedroom and a shower room. The home has an allocated parking space and visitor spaces. The private garden wraps around the home and is a south-facing sun trap with a patio and shed with power.

## **Key Features**

- Countryside location
- Garden Shed
- Garden space
- Over 55's only
  - Pet-Friendly
- Pre-owned park home
- Private, Gated Development
- Residential Development
- South-facing garden