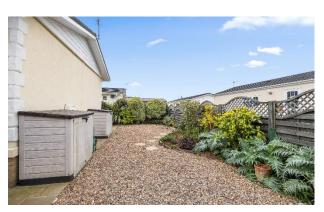

## £160,000

This preowned, modern Prestige Anthem (46'x20') park home is perfect for those looking for a detached, easyto-maintain, bungalow-style property. The home has a spacious kitchen, with integrated appliances, breakfast bar and dining area. There is a study and a comfortable living room that features large windows and an electric fireplace. The master bedroom has a dressing area and an en suite, there is a second double bedroom and a shower room. The home has an allocated parking space and visitor spaces. The private garden wraps around the home and is a south-facing sun trap with a patio and shed with power.

## **Key Features**

- Countryside location
- Garden Shed
- Garden space
- Over 55's only
  - Pet-Friendly
- Pre-owned park home
- Private, Gated Development
- Residential Development
- South-facing garden