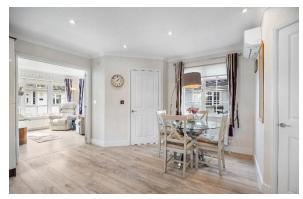

## £160,000

This preowned, modern Prestige Anthem (46'x20') park home is perfect for those looking for a detached, easyto-maintain, bungalow-style property. The home has a spacious kitchen, with integrated appliances, breakfast bar and dining area. There is a study and a comfortable living room that features large windows and an electric fireplace. The master bedroom has a dressing area and an en suite, there is a second double bedroom and a shower room. The home has an allocated parking space and visitor spaces. The private garden wraps around the home and is a south-facing sun trap with a patio and shed with power.