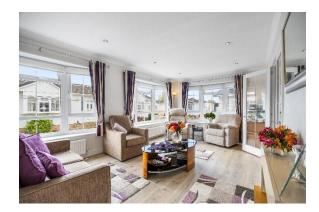

## £160,000

This preowned, modern Prestige Anthem (46'x20') park home is perfect for those looking for a detached, easyto-maintain, bungalow-style property. The home has a spacious kitchen, with integrated appliances, breakfast bar and dining area. There is a study and a comfortable living room that features large windows and an electric fireplace. The master bedroom has a dressing area and an en suite, there is a second double bedroom and a shower room. The home has an allocated parking space and visitor spaces. The private garden wraps around the home and is a south-facing sun trap with a patio and shed with power.