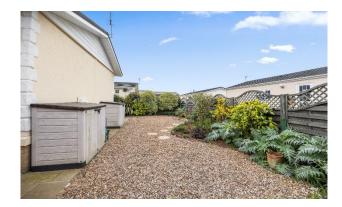

## £160,000

This preowned, modern Prestige Anthem (46'x20') park home is perfect for those looking for a detached, easyto-maintain, bungalow-style property. The home has a spacious kitchen, with integrated appliances, breakfast bar and dining area. There is a study and a comfortable living room that features large windows and an electric fireplace. The master bedroom has a dressing area and an en suite, there is a second double bedroom and a shower room. The home has an allocated parking space and visitor spaces. The private garden wraps around the home and is a south-facing sun trap with a patio and shed with power.

## **Key Features**

- Countryside location
- Garden Shed
- Garden space
- Over 55's only
  - Pet-Friendly
- Pre-owned park home
- Private, Gated Development
- Residential Development
- South-facing garden