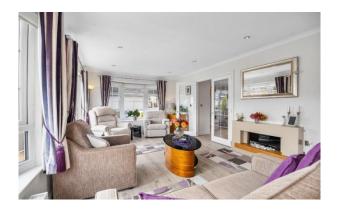

## £160,000

This preowned, modern Prestige Anthem (46'x20') park home is perfect for those looking for a detached, easyto-maintain, bungalow-style property. The home has a spacious kitchen, with integrated appliances, breakfast bar and dining area. There is a study and a comfortable living room that features large windows and an electric fireplace. The master bedroom has a dressing area and an en suite, there is a second double bedroom and a shower room. The home has an allocated parking space and visitor spaces. The private garden wraps around the home and is a south-facing sun trap with a patio and shed with power.