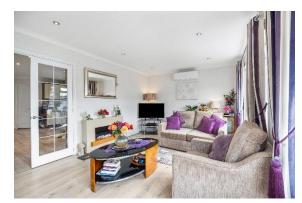

## £160,000

This preowned, modern Prestige Anthem (46'x20') park home is perfect for those looking for a detached, easyto-maintain, bungalow-style property. The home has a spacious kitchen, with integrated appliances, breakfast bar and dining area. There is a study and a comfortable living room that features large windows and an electric fireplace. The master bedroom has a dressing area and an en suite, there is a second double bedroom and a shower room. The home has an allocated parking space and visitor spaces. The private garden wraps around the home and is a south-facing sun trap with a patio and shed with power.