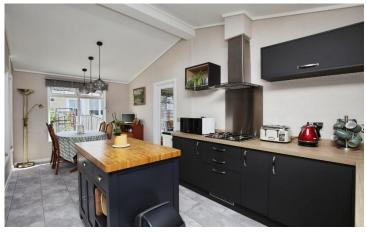

## Andover, Hampshire, SP11

This pre-owned modern luxury Prestige Residence park home (44'x20') is perfect for those looking for a detached, easy-to-maintain, bungalow-style property. The home has a modern kitchen with integrated appliances and dining area, a comfortable living room, two double bedrooms, an en suite and a bathroom. The home has a driveway for 2 small cars, and a private garden area with a patio and lawn area. There is also an 8'x6' shed with power and a storage unit.

## **Key Features**

- Community Living
- Garden space
- Modern Fitted Kitchen
- Over 45s
- Part Exchange Available

- Pre-owned park home
- Private, Gated Development
- Residential Development
- Two Double Bedrooms