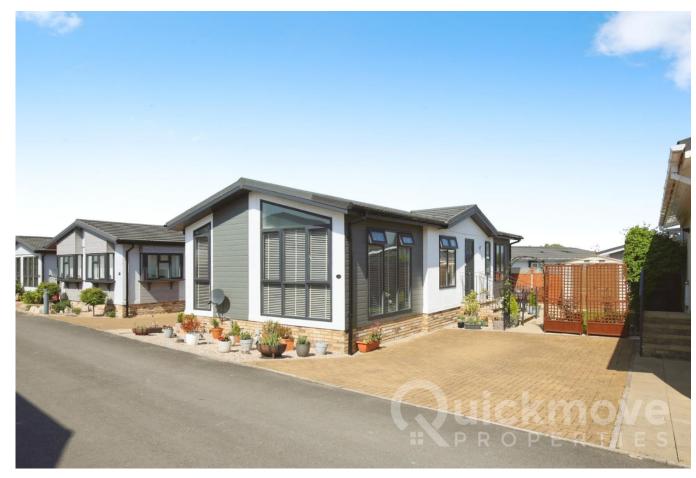

## Andover, Hampshire, SP11

This pre-owned modern luxury Prestige Residence park home (44'x20') is perfect for those looking for a detached, easy-to-maintain, bungalow-style property. The home has a modern kitchen with integrated appliances and dining area, a comfortable living room, two double bedrooms, an en suite and a bathroom. The home has a driveway for 2 small cars, and a private garden area with a patio and lawn area. There is also an 8'x6' shed with power and a storage unit.

Located in the beautiful landscape of the Hampshire Downs overlooking the Test Valley. The market town of Andover is just 2 miles from the park and hosts a wide range of amenities, shops, restaurants and frequent direct trains into London Waterloo. Vale Farm Fishery is just 15 minutes away and offers an excellent fly fishing experience.