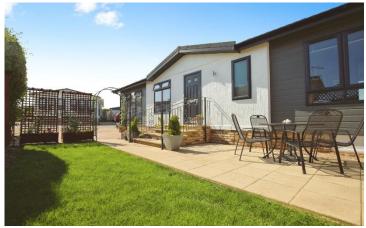

## Andover, Hampshire, SP11

This pre-owned modern luxury Prestige Residence park home (44'x20') is perfect for those looking for a detached, easy-to-maintain, bungalow-style property. The home has a modern kitchen with integrated appliances and dining area, a comfortable living room, two double bedrooms, an en suite and a bathroom. The home has a driveway for 2 small cars, and a private garden area with a patio and lawn area. There is also an 8'x6' shed with power and a storage unit.