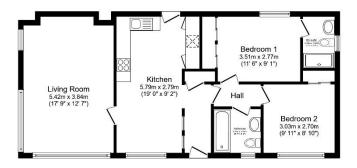

## Andover, Hampshire, SP11

This pre-owned modern luxury Prestige Residence park home (44'x20') is perfect for those looking for a detached, easy-to-maintain, bungalow-style property. The home has a modern kitchen with integrated appliances and dining area, a comfortable living room, two double bedrooms, an en suite and a bathroom. The home has a driveway for 2 small cars, and a private garden area with a patio and lawn area. There is also an 8'x6' shed with power and a storage unit.