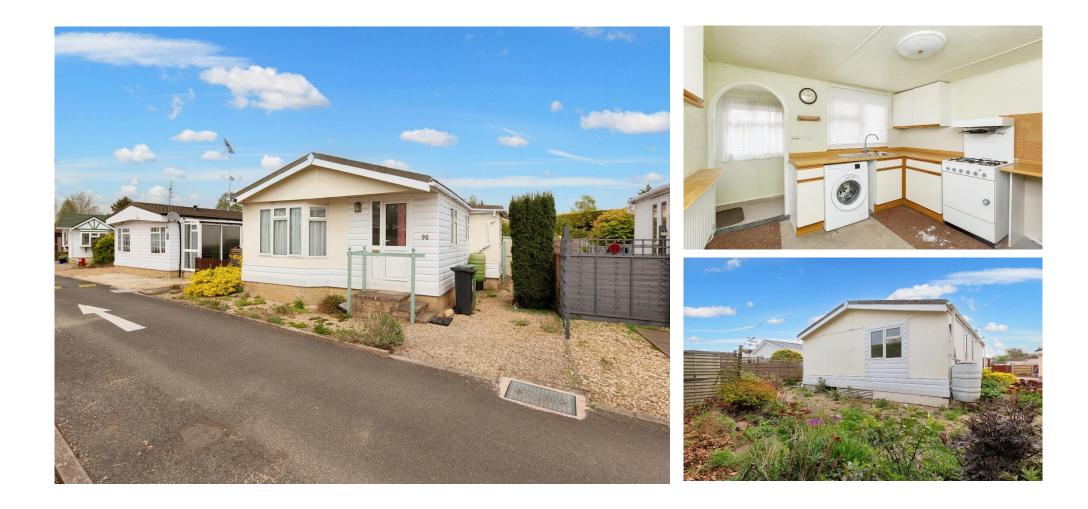

## Price as listed

This pre-owned, Tingdene (32'x20') park home is perfect for those looking for a detached, easy to maintain, bungalow style property. The home is vacant and unfurnished and available immediately. There is a kitchen with appliances, a living and dining room, two bedrooms, a study and a shower room. The home also has a private garden space.

Situated just ten minutes from the charming village of Broadway, this residential park is close enough for residents to make the most of the shops, cafes and a Post Office while still enjoying the privacy of the park. The market town of Evesham is 5 miles from the park, where you can find high street shops, and train station.

#### **Key Features**

- Bus stop at park entrance
- Garden space
- Over 50s
- Part Exchange Available
- Pet-Friendly

- Pre-owned park
  home
- Property is vacant
- Residential Development
- Two bedrooms
- Utility room