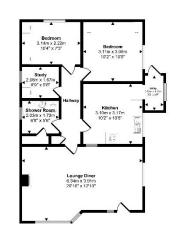

## Price as listed

This pre-owned, Tingdene (32'x20') park home is perfect for those looking for a detached, easy to maintain, bungalow style property. The home is vacant and unfurnished and available immediately. There is a kitchen with appliances, a living and dining room, two bedrooms, a study and a shower room. The home also has a private garden space.

#### **Key Features**

- Bus stop at park entrance
- Garden space
- Over 50s
- Part Exchange Available
- Pet-Friendly

- Pre-owned park
  home
- Property is vacant
- Residential Development
- Two bedrooms
- Utility room