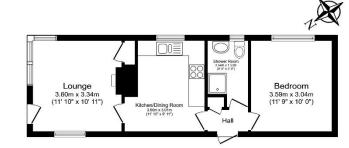

#### THE HOME

A pre-owned 36x12 Stately park home, perfect for those looking for a detached, easy-to-maintain, bungalow-style property. Built in 1988 the home has been well-maintained and enjoys a peaceful location on the park with an easily maintained garden area and lovely countryside views.

#### **Key Features**

- Car park on site
- All furniture included in sale
- Garden space
- One Double Bedroom
- Over 52

- Part Exchange Available
- Pet-Friendly
- Community living
- Residential Development
- Village location