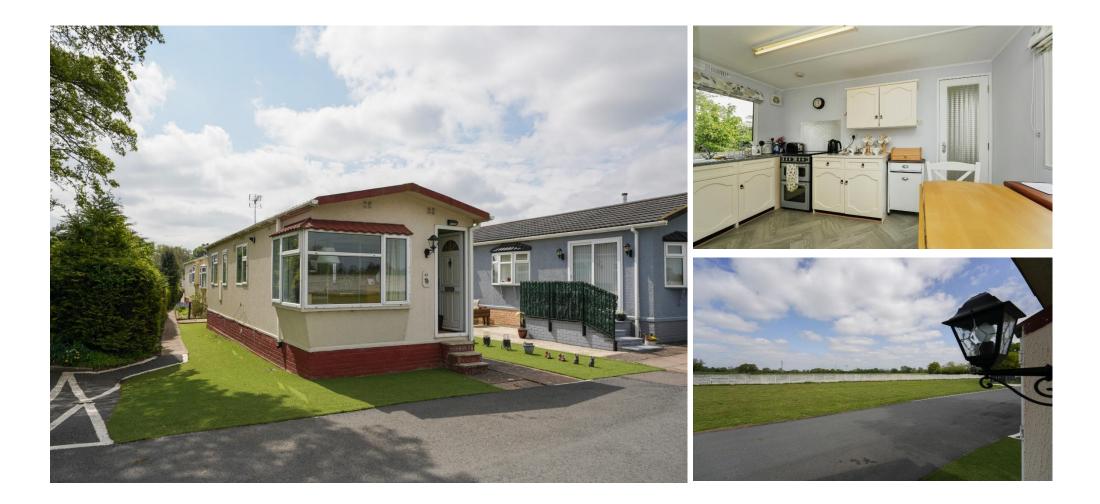

#### THE HOME

A pre-owned 36x12 Stately park home, perfect for those looking for a detached, easy-to-maintain, bungalow-style property. Built in 1988 the home has been well-maintained and enjoys a peaceful location on the park with an easily maintained garden area and lovely countryside views.

#### THE PARK

This established, gated residential development is located in a village setting providing its residents with a peaceful atmosphere, while being close to city amenities. The development is exclusive for the over 52 and is pet friendly.