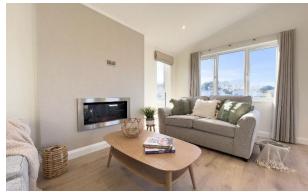

## Price as listed

This brand new, modern-furnished Harbur H4 (40'x20') luxury park home is perfect for those looking for a detached, easy to maintain, bungalow style retirement property. The home features a modern, fitted kitchen with integrated appliances that lead into a living room/dining area with comfortable furniture. There are two double bedrooms, an en suite and a bathroom.