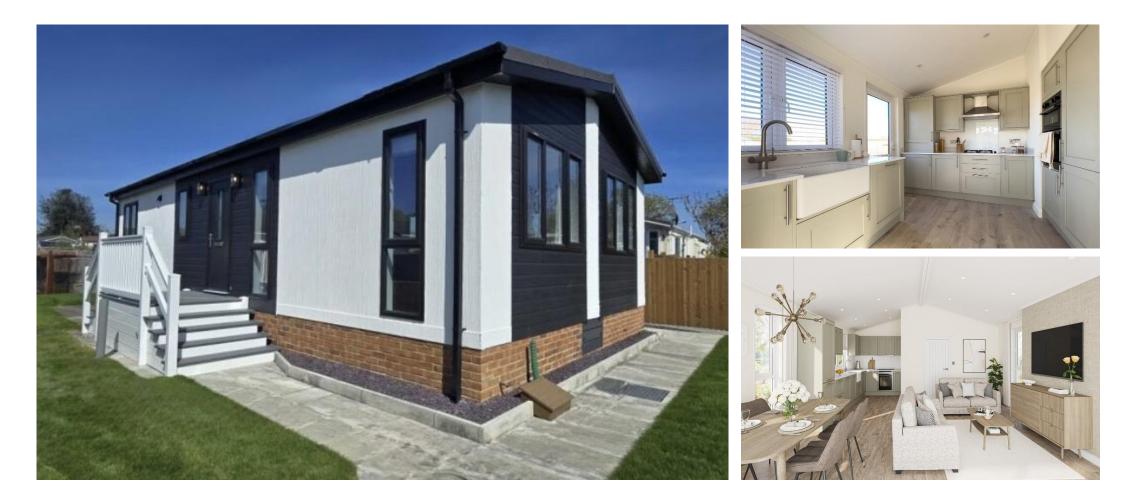

## Price as listed

This brand new, modern-furnished Harbur H4 (40'x20') luxury park home is perfect for those looking for a detached, easy to maintain, bungalow style retirement property. The home features a modern, fitted kitchen with integrated appliances that lead into a living room/dining area with comfortable furniture. There are two double bedrooms, an en suite and a bathroom.

Age restriction: Over 50s Pet friendly: No Site fees: £280 per month Residential license Stock images have been used, the home may vary.