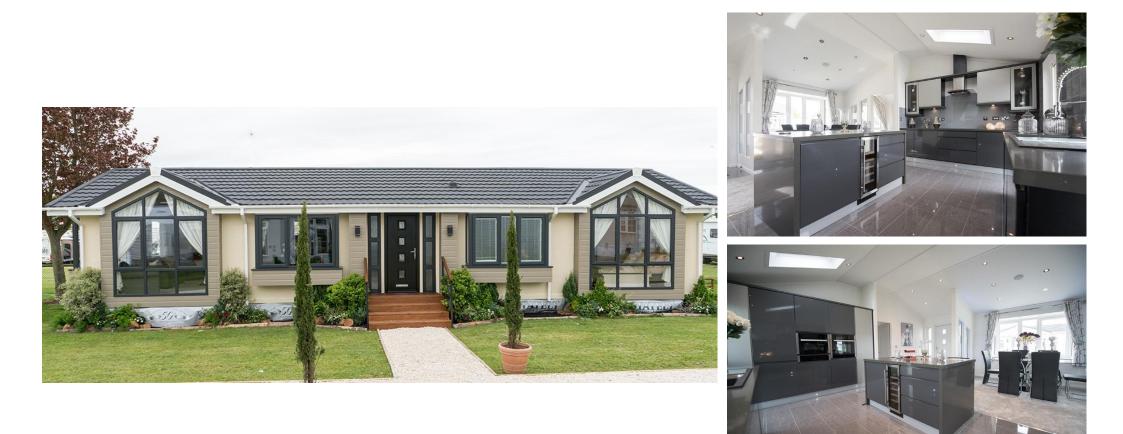

## Price as listed

This brand new, modern-furnished Prestige Residence park home (60'x20') is perfect for those looking for a detached, easy to maintain, bungalow-style retirement property. The home features comfortable open plan kitchen and dining area, and a comfortable living room with large windows. There are two double bedrooms, an en suite and a bathroom.

#### **Key Features**

- Brand new home
- Community Living
- Fully Fitted Kitchen
- Fully Furnished
- On-site Bar and Restaurant
- Outdoor Pool
- Outstanding coastal location
- Over 50s
- Part Exchange Available
- Pet-Friendly