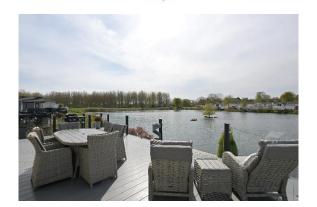

## Peterborough, Cambridgeshire, PE8

This pre-owned, stunning lakeside Stately Albion Bespoke (56'x22') park home is perfect for those looking for a detached, easy-to-maintain, bungalow-style property. The home has a large, modern kitchen with integrated appliances, an island and a dining area. The living room has large windows and double large Bi-Fold doors leading to the large decking. The vaulted ceiling provides an extra 18 inches of height. The master bedroom includes an en suite and a walk-in wardrobe. There is a second double bedroom and a bathroom. The home enjoys countryside views to the front and back of the home, while the home also backs onto the lake, with decking leading to the water's edge.

This 27-acre, pet friendly, residential development is gated and peaceful. The park benefits from boat moorings on the River Nene, a private 4-acre lake and an abundance of fishing opportunities. There is an on-site shop and cafe under construction in a converted barn. A 15-minute drive from the park is Peterborough.