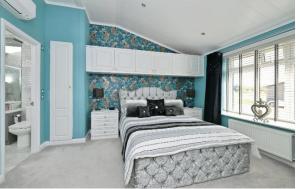

## Peterborough, Cambridgeshire, PE8

This pre-owned, stunning lakeside Stately Albion Bespoke (56'x22') park home is perfect for those looking for a detached, easy-to-maintain, bungalow-style property. The home has a large, modern kitchen with integrated appliances, an island and a dining area. The living room has large windows and double large Bi-Fold doors leading to the large decking. The vaulted ceiling provides an extra 18 inches of height. The master bedroom includes an en suite and a walk-in wardrobe. There is a second double bedroom and a bathroom. The home enjoys countryside views to the front and back of the home, while the home also backs onto the lake, with decking leading to the water's edge.