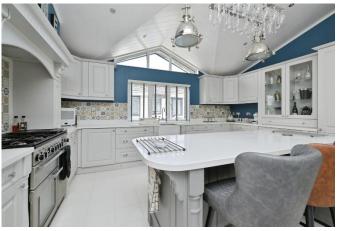

## Peterborough, Cambridgeshire, PE8

This pre-owned, stunning lakeside Stately Albion Bespoke (56'x22') park home is perfect for those looking for a detached, easy-to-maintain, bungalow-style property. The home has a large, modern kitchen with integrated appliances, an island and a dining area. The living room has large windows and double large Bi-Fold doors leading to the large decking. The vaulted ceiling provides an extra 18 inches of height. The master bedroom includes an en suite and a walk-in wardrobe. There is a second double bedroom and a bathroom. The home enjoys countryside views to the front and back of the home, while the home also backs onto the lake, with decking leading to the water's edge.