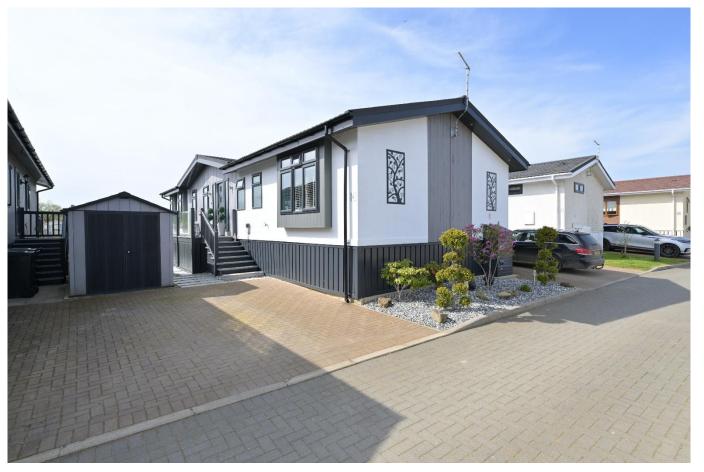

## Peterborough, Cambridgeshire, PE8

This pre-owned, stunning lakeside Stately Albion Bespoke (56'x22') park home is perfect for those looking for a detached, easy-to-maintain, bungalow-style property. The home has a large, modern kitchen with integrated appliances, an island and a dining area. The living room has large windows and double large Bi-Fold doors leading to the large decking. The vaulted ceiling provides an extra 18 inches of height. The master bedroom includes an en suite and a walk-in wardrobe. There is a second double bedroom and a bathroom. The home enjoys countryside views to the front and back of the home, while the home also backs onto the lake, with decking leading to the water's edge.

This 27-acre, pet friendly, residential development is gated and peaceful. The park benefits from boat moorings on the River Nene, a private 4-acre lake and an abundance of fishing opportunities. There is an on-site shop and cafe under construction in a converted barn. A 15-minute drive from the park is Peterborough.