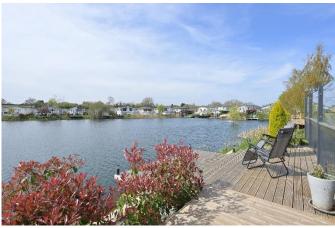

## Peterborough, Cambridgeshire, PE8

This pre-owned, stunning lakeside Stately Albion Bespoke (56'x22') park home is perfect for those looking for a detached, easy-to-maintain, bungalow-style property. The home has a large, modern kitchen with integrated appliances, an island and a dining area. The living room has large windows and double large Bi-Fold doors leading to the large decking. The vaulted ceiling provides an extra 18 inches of height. The master bedroom includes an en suite and a walk-in wardrobe. There is a second double bedroom and a bathroom. The home enjoys countryside views to the front and back of the home, while the home also backs onto the lake, with decking leading to the water's edge.

This 27-acre, pet friendly, residential development is gated and peaceful. The park benefits from boat moorings on the River Nene, a private 4-acre lake and an abundance of fishing opportunities. There is an on-site shop and cafe under construction in a converted barn. A 15-minute drive from the park is Peterborough.