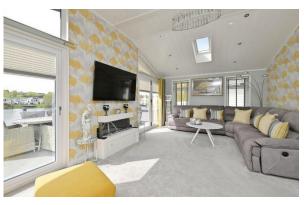

## Peterborough, Cambridgeshire, PE8

This pre-owned, stunning lakeside Stately Albion Bespoke (56'x22') park home is perfect for those looking for a detached, easy-to-maintain, bungalow-style property. The home has a large, modern kitchen with integrated appliances, an island and a dining area. The living room has large windows and double large Bi-Fold doors leading to the large decking. The vaulted ceiling provides an extra 18 inches of height. The master bedroom includes an en suite and a walk-in wardrobe. There is a second double bedroom and a bathroom. The home enjoys countryside views to the front and back of the home, while the home also backs onto the lake, with decking leading to the water's edge.