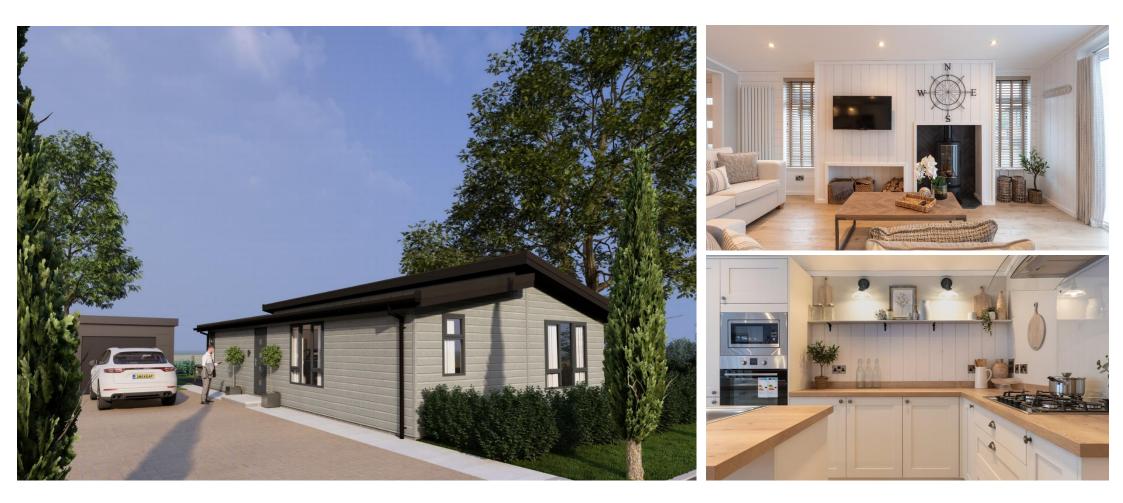

## Price as listed

This brand-new, modern-furnished Prestige Cassa Di Lusso (42x22) luxury park home features a modern kitchen with large windows and patio doors opening to a view of the surrounding fields. The exterior includes a large garden bounded with 1.5 laurel hedge, spacious driveway and space to add a garage or garden room of your choice.

Age restriction: Over 45's Pet friendly: Yes Site fees: £204 per month Stock images have been used, the home on site may vary.