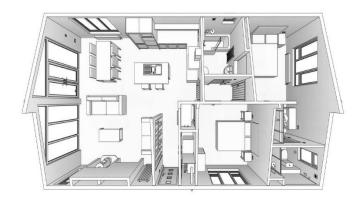

## Price as listed

This brand-new, modern-furnished Prestige Cassa Di Lusso (42x22) luxury park home features a modern kitchen with large windows and patio doors opening to a view of the surrounding fields. The exterior includes a large garden bounded with 1.5 laurel hedge, spacious driveway and space to add a garage or garden room of your choice.