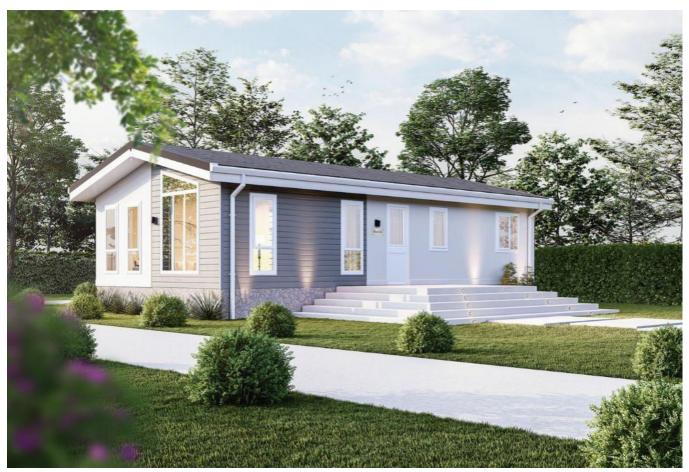

## Frenchay, Bristol, BS16

This brand-new, modern-furnished Willerby Kingswood (40'x20') luxury park home is perfect for those looking for a detached, easy-to-maintain, bungalow-style property. The home has a modern kitchen with integrated appliances, a dining area and a comfortable living room. There are two double bedrooms, an en suite and a main bathroom.

This residential development is exclusive for those over 45s. It offers community living for likeminded people in a woodland setting close to the River Frome. The park is pet-friendly. Access to the park is via a splayed entrance drive leading to tarmac surfaced site roads. Local facilities can be found in Fishponds and Downend, whilst more comprehensive amenities can be obtained in Bristol centre itself.