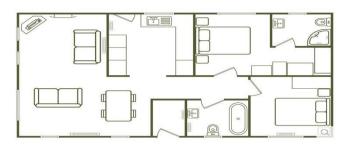

## Frenchay, Bristol, BS16

This brand-new, modern-furnished Willerby Kingswood (40'x20') luxury park home is perfect for those looking for a detached, easy-to-maintain, bungalow-style property. The home has a modern kitchen with integrated appliances, a dining area and a comfortable living room. There are two double bedrooms, an en suite and a main bathroom.