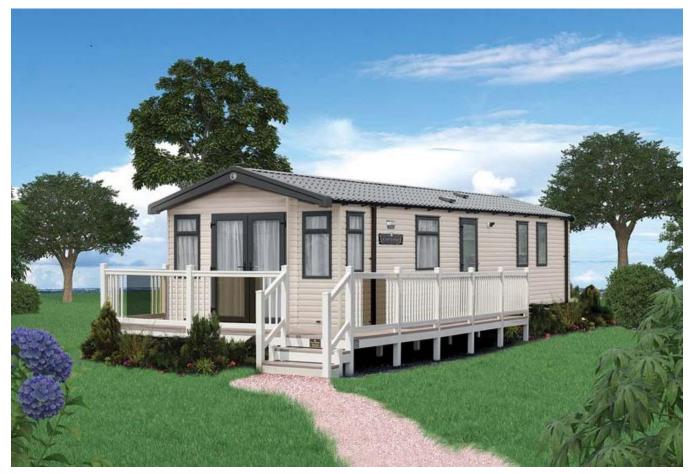

## Northwich, Cheshire, CW8

This brand new, modern-furnished Swift Burgandy (35'x12') luxury lodge is perfect for those looking for a detached, easy to maintain, bungalow-style holiday property. The lodge is built to a high specification, with an open plan kitchen and living area, two bedrooms, and a bathroom.