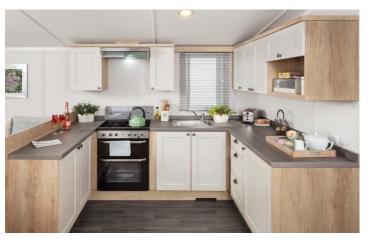

## Northwich, Cheshire, CW8

This brand new, modern-furnished Swift Burgandy (35'x12') luxury lodge is perfect for those looking for a detached, easy to maintain, bungalow-style holiday property. The lodge is built to a high specification, with an open plan kitchen and living area, two bedrooms, and a bathroom.