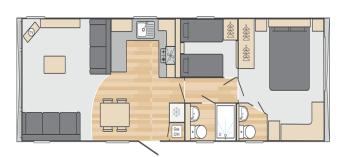

## Northwich, Cheshire, CW8

This brand new, modern-furnished Swift Margaux (38'x12') luxury lodge is perfect for those looking for a detached, easy to maintain, bungalow-style holiday property. The lodge is built to a high specification, with an open plan kitchen and living area, two bedrooms, an en suite and a bathroom.