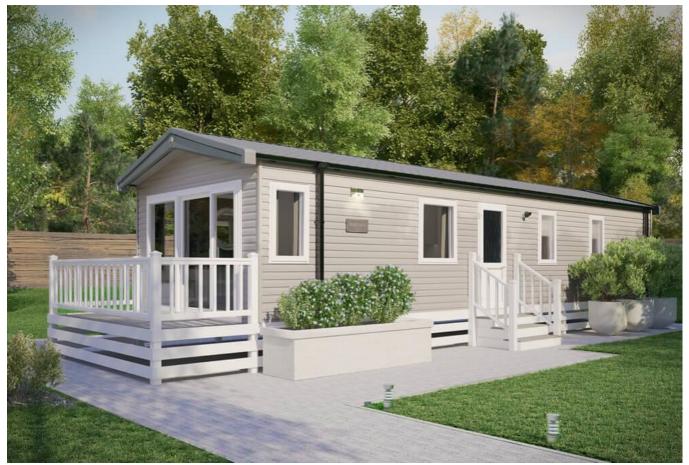

## Northwich, Cheshire, CW8

This brand new, modern-furnished Swift Margaux (38'x12') luxury lodge is perfect for those looking for a detached, easy to maintain, bungalow-style holiday property. The lodge is built to a high specification, with an open plan kitchen and living area, two bedrooms, an en suite and a bathroom.