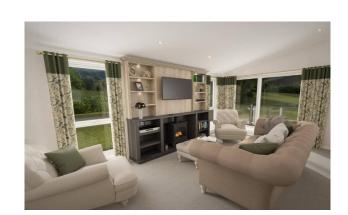

## **Knutsford, Cheshire, WA16**

This brand new, modern-furnished Swift Toronto (43'x22') luxury lodge is perfect for those looking for a detached, easy to maintain, bungalow-style holiday property. The lodge is built to a high specification, with an semi-open plan kitchen and living area, two bedrooms, and en suite and a bathroom.

Age restrictions: None

Pet friendly: Yes

Site fees: £4,500 per year

Stock images have been used, the home on site may vary.