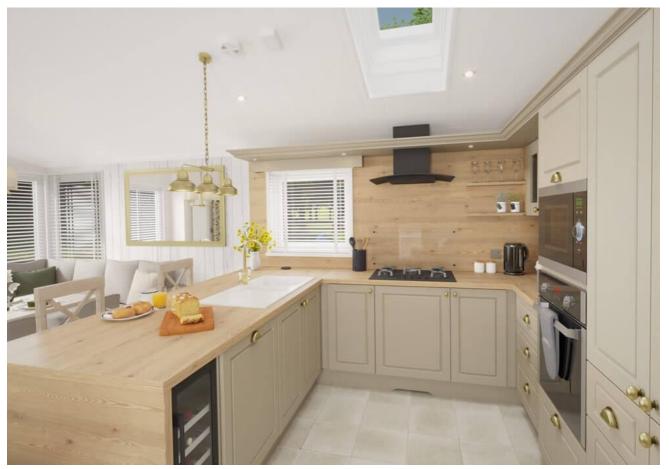

## **Knutsford, Cheshire, WA16**

This brand new, modern-furnished Swift Toronto (43'x22') luxury lodge is perfect for those looking for a detached, easy to maintain, bungalow-style holiday property. The lodge is built to a high specification, with an semi-open plan kitchen and living area, two bedrooms, and en suite and a bathroom.

Age restrictions: None

Pet friendly: Yes

Site fees: £4,500 per year

Stock images have been used, the home on site may vary.