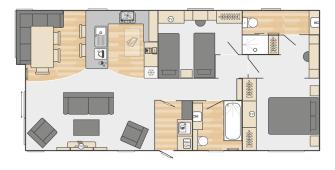

## **Knutsford, Cheshire, WA16**

This brand new, modern-furnished Swift Toronto (43'x22') luxury lodge is perfect for those looking for a detached, easy to maintain, bungalow-style holiday property. The lodge is built to a high specification, with an semi-open plan kitchen and living area, two bedrooms, and en suite and a bathroom.