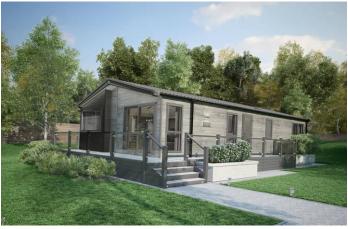

## **Knutsford, Cheshire, WA16**

This brand new, modern-furnished Swift Toronto (43'x22') luxury lodge is perfect for those looking for a detached, easy to maintain, bungalow-style holiday property. The lodge is built to a high specification, with an semi-open plan kitchen and living area, two bedrooms, and en suite and a bathroom.

Age restrictions: None

Pet friendly: Yes

Site fees: £4,500 per year

Stock images have been used, the home on site may vary.